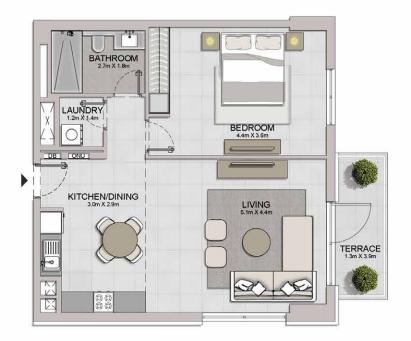

1 BEDROOM APARTMENT TYPE 4A - LEVEL 1

**BUILDING 6** 

| KITCHEN/DINING<br>28m X 28m<br>Elivit | VG<br>44m            |
|---------------------------------------|----------------------|
|                                       | BEDROOM<br>44m X 37m |