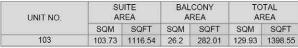

2 BEDROOM APARTMENT TYPE 1A -LEVEL 1

**BUILDING 4** 

| UNIT NO. | SUITE<br>AREA |         | BALCONY<br>AREA |        | TOTAL<br>AREA |         |
|----------|---------------|---------|-----------------|--------|---------------|---------|
|          | SQM           | SQFT    | SQM             | SQFT   | SQM           | SQFT    |
| 101      | 111.24        | 1197.38 | 41.46           | 446.27 | 152.7         | 1643.65 |

MASTER BEDROOM 4.3m X 4.0m

BEDROOM 2 3.2m X 3.8m

APARTMENT TYPE 2A
- LEVEL 1

2 BEDROOM

**BUILDING 4** 

| UNIT NO. | SUITE<br>AREA |         | BALCONY<br>AREA |        | TOTAL<br>AREA |         |
|----------|---------------|---------|-----------------|--------|---------------|---------|
|          | SQM           | SQFT    | SQM             | SQFT   | SQM           | SQFT    |
| 102      | 103.79        | 1117.19 | 33.77           | 363.50 | 137.56        | 1480.68 |