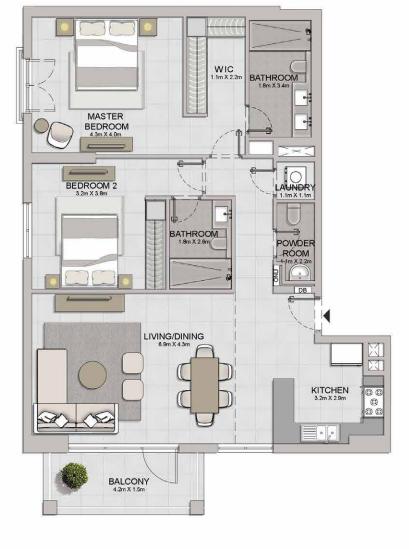

4

LEVEL 2

 $\bigotimes$ 

2 BEDROOM APARTMENT TYPE 1 **BUILDING 4** LEVEL 2, 3, 4 -

| 05<br>03<br>04<br>06<br>07<br>02<br>01 | POWDER<br>ROOM<br>1.1m X 2m<br>DB                                                                                                                                                                                                                                                                                                                                                                                                                                                                                                                                                                                                                                                                                                                                                                                                                                                                                                                                                                                                                                                                                                                                                                                                                                                                                                                                                                                                                                                                                                                                                                                                                                                                                                                                                                                                                                                                                                                                                                                                                                                                                                                                                                                                                                                                                                                                                                                                                                                                                                                                                                                                                                                                              |                        |  |
|----------------------------------------|----------------------------------------------------------------------------------------------------------------------------------------------------------------------------------------------------------------------------------------------------------------------------------------------------------------------------------------------------------------------------------------------------------------------------------------------------------------------------------------------------------------------------------------------------------------------------------------------------------------------------------------------------------------------------------------------------------------------------------------------------------------------------------------------------------------------------------------------------------------------------------------------------------------------------------------------------------------------------------------------------------------------------------------------------------------------------------------------------------------------------------------------------------------------------------------------------------------------------------------------------------------------------------------------------------------------------------------------------------------------------------------------------------------------------------------------------------------------------------------------------------------------------------------------------------------------------------------------------------------------------------------------------------------------------------------------------------------------------------------------------------------------------------------------------------------------------------------------------------------------------------------------------------------------------------------------------------------------------------------------------------------------------------------------------------------------------------------------------------------------------------------------------------------------------------------------------------------------------------------------------------------------------------------------------------------------------------------------------------------------------------------------------------------------------------------------------------------------------------------------------------------------------------------------------------------------------------------------------------------------------------------------------------------------------------------------------------------|------------------------|--|
| LEVEL 4                                | LIVING                                                                                                                                                                                                                                                                                                                                                                                                                                                                                                                                                                                                                                                                                                                                                                                                                                                                                                                                                                                                                                                                                                                                                                                                                                                                                                                                                                                                                                                                                                                                                                                                                                                                                                                                                                                                                                                                                                                                                                                                                                                                                                                                                                                                                                                                                                                                                                                                                                                                                                                                                                                                                                                                                                         | G/DINING               |  |
| ▲ 05<br>03 07<br>02 01<br>LEVEL 3      | KITCHEN<br>S 2m X29m<br>S 0<br>KITCHEN<br>S 0<br>KITCHEN<br>S 0<br>KITCHEN<br>S 2m X29m<br>S 0<br>KITCHEN<br>S 0<br>KITCHE |                        |  |
| ▲ 05<br>03 07<br>02 01                 |                                                                                                                                                                                                                                                                                                                                                                                                                                                                                                                                                                                                                                                                                                                                                                                                                                                                                                                                                                                                                                                                                                                                                                                                                                                                                                                                                                                                                                                                                                                                                                                                                                                                                                                                                                                                                                                                                                                                                                                                                                                                                                                                                                                                                                                                                                                                                                                                                                                                                                                                                                                                                                                                                                                | BALCONY<br>4.2m X 1.5m |  |

WIC

BATHROOM 1.8m X 3.4m

2

X

O LAUNDR 1.1m X 1.1m

| UNIT NO. |     | SUITE<br>AREA |        | BALCONY<br>AREA |      | TOTAL<br>AREA |        |         |
|----------|-----|---------------|--------|-----------------|------|---------------|--------|---------|
|          |     | SQM           | SQFT   | SQM             | SQFT | SQM           | SQFT   |         |
| 201      | 301 | 401           | 111.26 | 1197.59         | 7.38 | 79.44         | 118.64 | 1277.03 |

MASTER BEDROOM 4.3m X 4.0m

BEDROOM 2 3.2m X 3.8m

APARTMENT TYPE 2A
- LEVEL 1

2 BEDROOM

**BUILDING 4** 

| UNIT NO. | SUITE<br>AREA |         | BALCONY<br>AREA |        | TOTAL<br>AREA |         |
|----------|---------------|---------|-----------------|--------|---------------|---------|
|          | SQM           | SQFT    | SQM             | SQFT   | SQM           | SQFT    |
| 102      | 103.79        | 1117.19 | 33.77           | 363.50 | 137.56        | 1480.68 |

KITCHEN 3.2m X 2.9m 00 0 00 00 BALCONY 4.2m X 1.5m X

LIVING/DINING 6.9m X 4.3m

MASTER BEDROOM 4.3m X 4.0m

BEDROOM 2 3.2m X 3.8m

WIC

BATHROOM

1.1m X 2.2m

BATHROOM