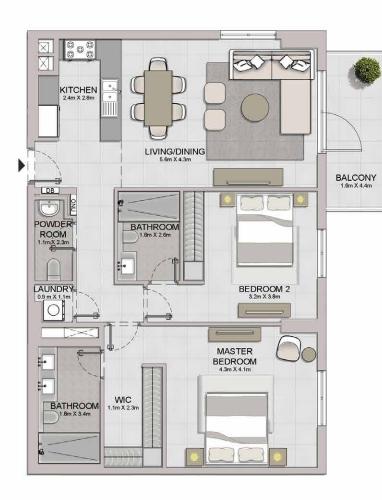

2 BEDROOM APARTMENT TYPE 1A -LEVEL 1

**BUILDING 4** 

| UNIT NO. | SUITE<br>AREA |         | BALCONY<br>AREA |        | TOTAL<br>AREA |         |
|----------|---------------|---------|-----------------|--------|---------------|---------|
|          | SQM           | SQFT    | SQM             | SQFT   | SQM           | SQFT    |
| 101      | 111.24        | 1197.38 | 41.46           | 446.27 | 152.7         | 1643.65 |

MASTER BEDROOM 4.3m X 4.0m

BEDROOM 2 3.2m X 3.8m

APARTMENT TYPE 2A
- LEVEL 1

2 BEDROOM

**BUILDING 4** 

| UNIT NO. | SUITE<br>AREA |         | BALCONY<br>AREA |        | TOTAL<br>AREA |         |
|----------|---------------|---------|-----------------|--------|---------------|---------|
|          | SQM           | SQFT    | SQM             | SQFT   | SQM           | SQFT    |
| 102      | 103.79        | 1117.19 | 33.77           | 363.50 | 137.56        | 1480.68 |