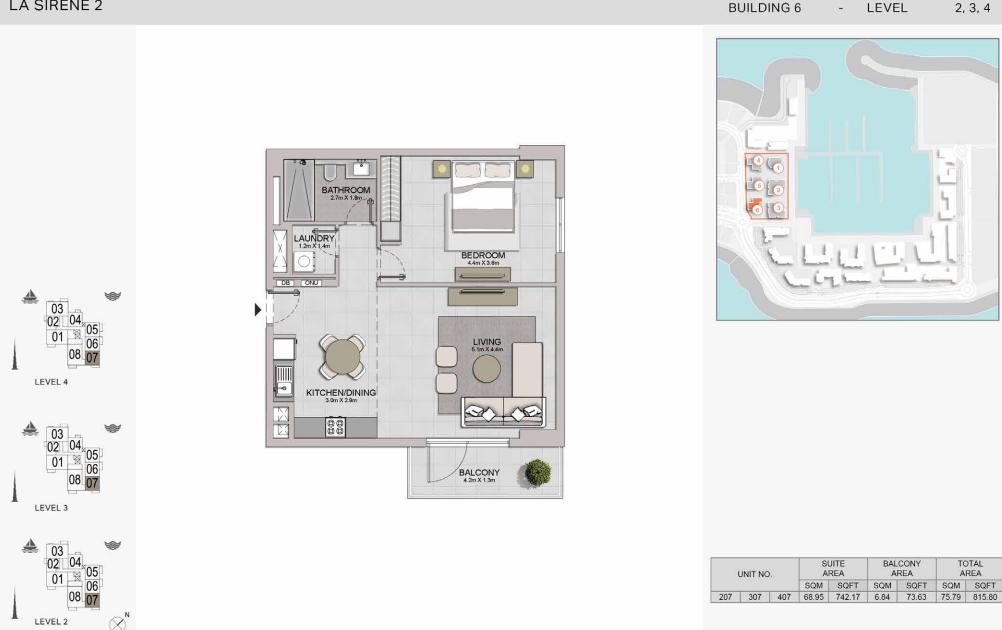

X

08

02 04 01 05 06

08 07

|  |  | 207 |
|--|--|-----|
|  |  |     |
|  |  | t   |
|  |  |     |
|  |  |     |

SUITE

AREA

SQM SQFT

742.17

68.95

UNIT NO.

507

307 407

BALCONY

AREA

SQFT

59.74

SQM

5.55

TOTAL

AREA

SQM SQFT

801.91

74.5