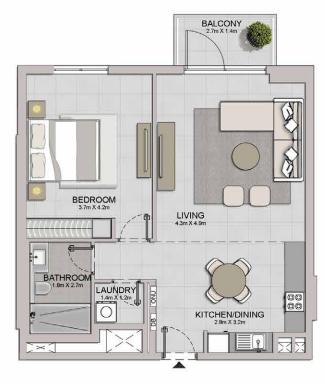

4

LEVEL 2

 $\bigotimes$ 

2 BEDROOM APARTMENT TYPE 1 **BUILDING 4** LEVEL 2, 3, 4 -

| 05<br>03<br>04<br>06<br>07<br>02<br>01 | POWDER<br>ROOM<br>1.1m X 2m<br>DB                                                                                                                                                                                                                                                                                                                                                                                                                                                                                                                                                                                                                                                                                                                                                                                                                                                                                                                                                                                                                                                                                                                                                                                                                                                                                                                                                                                                                                                                                                                                                                                                                                                                                                                                                                                                                                                                                                                                                                                                                                                                                                                                                                                                                                                                                                                                                                                                                                                                                                                                                                                                                                                                              |                        |  |
|----------------------------------------|----------------------------------------------------------------------------------------------------------------------------------------------------------------------------------------------------------------------------------------------------------------------------------------------------------------------------------------------------------------------------------------------------------------------------------------------------------------------------------------------------------------------------------------------------------------------------------------------------------------------------------------------------------------------------------------------------------------------------------------------------------------------------------------------------------------------------------------------------------------------------------------------------------------------------------------------------------------------------------------------------------------------------------------------------------------------------------------------------------------------------------------------------------------------------------------------------------------------------------------------------------------------------------------------------------------------------------------------------------------------------------------------------------------------------------------------------------------------------------------------------------------------------------------------------------------------------------------------------------------------------------------------------------------------------------------------------------------------------------------------------------------------------------------------------------------------------------------------------------------------------------------------------------------------------------------------------------------------------------------------------------------------------------------------------------------------------------------------------------------------------------------------------------------------------------------------------------------------------------------------------------------------------------------------------------------------------------------------------------------------------------------------------------------------------------------------------------------------------------------------------------------------------------------------------------------------------------------------------------------------------------------------------------------------------------------------------------------|------------------------|--|
| LEVEL 4                                | LIVING                                                                                                                                                                                                                                                                                                                                                                                                                                                                                                                                                                                                                                                                                                                                                                                                                                                                                                                                                                                                                                                                                                                                                                                                                                                                                                                                                                                                                                                                                                                                                                                                                                                                                                                                                                                                                                                                                                                                                                                                                                                                                                                                                                                                                                                                                                                                                                                                                                                                                                                                                                                                                                                                                                         | G/DINING               |  |
| ▲ 05<br>03 07<br>02 01<br>LEVEL 3      | KITCHEN<br>S 2m X29m<br>S 0<br>KITCHEN<br>S 0<br>KITCHEN<br>S 0<br>KITCHEN<br>S 2m X29m<br>S 0<br>KITCHEN<br>S 0<br>KITCHE |                        |  |
| ▲ 05<br>03 07<br>02 01                 |                                                                                                                                                                                                                                                                                                                                                                                                                                                                                                                                                                                                                                                                                                                                                                                                                                                                                                                                                                                                                                                                                                                                                                                                                                                                                                                                                                                                                                                                                                                                                                                                                                                                                                                                                                                                                                                                                                                                                                                                                                                                                                                                                                                                                                                                                                                                                                                                                                                                                                                                                                                                                                                                                                                | BALCONY<br>4.2m X 1.5m |  |

WIC

BATHROOM 1.8m X 3.4m

2

X

O LAUNDR 1.1m X 1.1m

| UNIT NO. |     | SUITE<br>AREA |        | BALCONY<br>AREA |      | TOTAL<br>AREA |        |         |
|----------|-----|---------------|--------|-----------------|------|---------------|--------|---------|
|          |     | SQM           | SQFT   | SQM             | SQFT | SQM           | SQFT   |         |
| 201      | 301 | 401           | 111.26 | 1197.59         | 7.38 | 79.44         | 118.64 | 1277.03 |

MASTER BEDROOM 4.3m X 4.0m

BEDROOM 2 3.2m X 3.8m

APARTMENT TYPE 2A
- LEVEL 1

2 BEDROOM

**BUILDING 4** 

| UNIT NO. | SUITE<br>AREA |         | BALCONY<br>AREA |        | TOTAL<br>AREA |         |
|----------|---------------|---------|-----------------|--------|---------------|---------|
|          | SQM           | SQFT    | SQM             | SQFT   | SQM           | SQFT    |
| 102      | 103.79        | 1117.19 | 33.77           | 363.50 | 137.56        | 1480.68 |