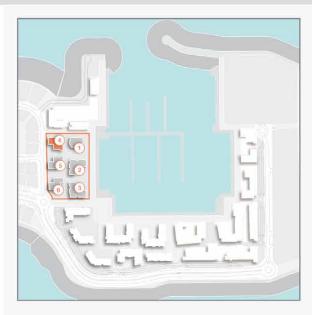

# **FLOOR PLANS**

**BUILDING 4** 

1 BEDROOMAPARTMENT TYPE 1ABUILDING 4-LEVEL1

| UNIT NO. | 1000  | JITE<br>REA | 122.000 | CONY<br>REA | TOTAL<br>AREA |        |
|----------|-------|-------------|---------|-------------|---------------|--------|
|          | SQM   | SQFT        | SQM     | SQFT        | SQM           | SQFT   |
| 104      | 67.83 | 730.12      | 6.38    | 68.67       | 74.21         | 798.79 |

2 BEDROOM APARTMENT TYPE 1A -LEVEL 1

**BUILDING 4** 

| UNIT NO. | SUITE<br>AREA |         | BALCONY<br>AREA |        | TOTAL<br>AREA |         |
|----------|---------------|---------|-----------------|--------|---------------|---------|
|          | SQM           | SQFT    | SQM             | SQFT   | SQM           | SQFT    |
| 101      | 111.24        | 1197.38 | 41.46           | 446.27 | 152.7         | 1643.65 |

MASTER BEDROOM 4.3m X 4.0m

BEDROOM 2 3.2m X 3.8m

APARTMENT TYPE 2A
- LEVEL 1

2 BEDROOM

**BUILDING 4** 

| UNIT NO. | SUITE<br>AREA |         | BALCONY<br>AREA |        | TOTAL<br>AREA |         |
|----------|---------------|---------|-----------------|--------|---------------|---------|
|          | SQM           | SQFT    | SQM             | SQFT   | SQM           | SQFT    |
| 102      | 103.79        | 1117.19 | 33.77           | 363.50 | 137.56        | 1480.68 |