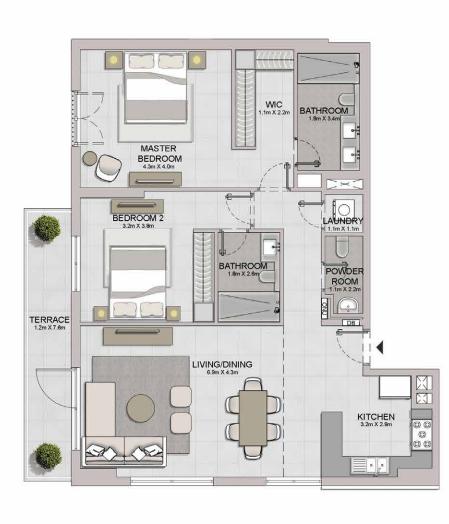

2 BEDROOM APARTMENT TYPE 1A -LEVEL 1

**BUILDING 4** 

| UNIT NO. | SUITE<br>AREA |         | BALCONY<br>AREA |        | TOTAL<br>AREA |         |
|----------|---------------|---------|-----------------|--------|---------------|---------|
|          | SQM           | SQFT    | SQM             | SQFT   | SQM           | SQFT    |
| 101      | 111.24        | 1197.38 | 41.46           | 446.27 | 152.7         | 1643.65 |

MASTER BEDROOM 4.3m X 4.0m

BEDROOM 2 3.2m X 3.8m

APARTMENT TYPE 2A
- LEVEL 1

2 BEDROOM

**BUILDING 4** 

| UNIT NO. | SUITE<br>AREA |         | BALCONY<br>AREA |        | TOTAL<br>AREA |         |
|----------|---------------|---------|-----------------|--------|---------------|---------|
|          | SQM           | SQFT    | SQM             | SQFT   | SQM           | SQFT    |
| 102      | 103.79        | 1117.19 | 33.77           | 363.50 | 137.56        | 1480.68 |

KITCHEN 3.2m X 2.9m 00 0 00 00 BALCONY 4.2m X 1.5m X

LIVING/DINING 6.9m X 4.3m

MASTER BEDROOM 4.3m X 4.0m

BEDROOM 2 3.2m X 3.8m

WIC

BATHROOM

1.1m X 2.2m

BATHROOM