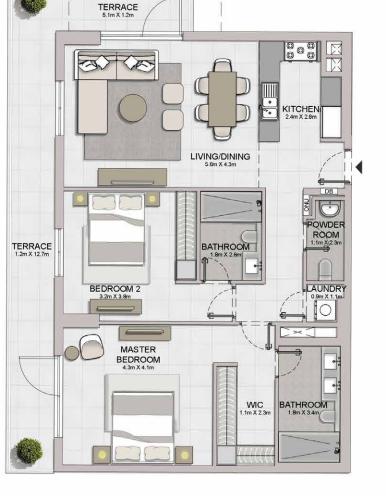

2 BEDROOM APARTMENT TYPE 1A -LEVEL 1

**BUILDING 4** 

| UNIT NO. | SUITE<br>AREA |         | BALCONY<br>AREA |        | TOTAL<br>AREA |         |
|----------|---------------|---------|-----------------|--------|---------------|---------|
|          | SQM           | SQFT    | SQM             | SQFT   | SQM           | SQFT    |
| 101      | 111.24        | 1197.38 | 41.46           | 446.27 | 152.7         | 1643.65 |

MASTER BEDROOM 4.3m X 4.0m

BEDROOM 2 3.2m X 3.8m

APARTMENT TYPE 2A
- LEVEL 1

2 BEDROOM

**BUILDING 4** 

| UNIT NO. | SUITE<br>AREA |         | BALCONY<br>AREA |        | TOTAL<br>AREA |         |
|----------|---------------|---------|-----------------|--------|---------------|---------|
|          | SQM           | SQFT    | SQM             | SQFT   | SQM           | SQFT    |
| 102      | 103.79        | 1117.19 | 33.77           | 363.50 | 137.56        | 1480.68 |