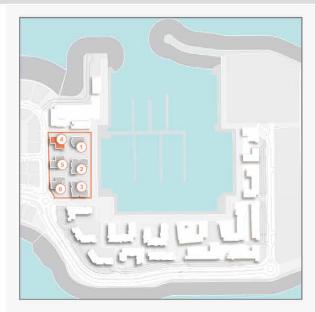

LEVEL 1

| UNIT NO. | 1.50  | JITE<br>REA | BALCONY<br>AREA |       | TOTAL<br>AREA |        |
|----------|-------|-------------|-----------------|-------|---------------|--------|
|          | SQM   | SQFT        | SQM             | SQFT  | SQM           | SQFT   |
| 106      | 68.82 | 740.77      | 6.37            | 68.57 | 75.19         | 809.34 |