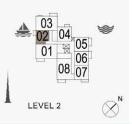

4

LEVEL 2

 $\bigotimes$ 

2 BEDROOM APARTMENT TYPE 1 **BUILDING 4** LEVEL 2, 3, 4 -

| 05<br>03<br>04<br>06<br>07<br>02<br>01 | POWDER<br>ROOM<br>1.1m X 2m<br>DB                                                                                                                                                                                                                                                                                                                                                                                                                                                                                                                                                                                                                                                                                                                                                                                                                                                                                                                                                                                                                                                                                                                                                                                                                                                                                                                                                                                                                                                                                                                                                                                                                                                                                                                                                                                                                                                                                                                                                                                                                                                                                                                                                                                                                                                                                                                                                                                                                                                                                                                                                                                                                                                                              |                        |  |
|----------------------------------------|----------------------------------------------------------------------------------------------------------------------------------------------------------------------------------------------------------------------------------------------------------------------------------------------------------------------------------------------------------------------------------------------------------------------------------------------------------------------------------------------------------------------------------------------------------------------------------------------------------------------------------------------------------------------------------------------------------------------------------------------------------------------------------------------------------------------------------------------------------------------------------------------------------------------------------------------------------------------------------------------------------------------------------------------------------------------------------------------------------------------------------------------------------------------------------------------------------------------------------------------------------------------------------------------------------------------------------------------------------------------------------------------------------------------------------------------------------------------------------------------------------------------------------------------------------------------------------------------------------------------------------------------------------------------------------------------------------------------------------------------------------------------------------------------------------------------------------------------------------------------------------------------------------------------------------------------------------------------------------------------------------------------------------------------------------------------------------------------------------------------------------------------------------------------------------------------------------------------------------------------------------------------------------------------------------------------------------------------------------------------------------------------------------------------------------------------------------------------------------------------------------------------------------------------------------------------------------------------------------------------------------------------------------------------------------------------------------------|------------------------|--|
| LEVEL 4                                | LIVING                                                                                                                                                                                                                                                                                                                                                                                                                                                                                                                                                                                                                                                                                                                                                                                                                                                                                                                                                                                                                                                                                                                                                                                                                                                                                                                                                                                                                                                                                                                                                                                                                                                                                                                                                                                                                                                                                                                                                                                                                                                                                                                                                                                                                                                                                                                                                                                                                                                                                                                                                                                                                                                                                                         | G/DINING               |  |
| ▲ 05<br>03 07<br>02 01<br>LEVEL 3      | KITCHEN<br>S 2m X29m<br>S 0<br>KITCHEN<br>S 0<br>KITCHEN<br>S 0<br>KITCHEN<br>S 2m X29m<br>S 0<br>KITCHEN<br>S 0<br>KITCHE |                        |  |
| ▲ 05<br>03 07<br>02 01                 |                                                                                                                                                                                                                                                                                                                                                                                                                                                                                                                                                                                                                                                                                                                                                                                                                                                                                                                                                                                                                                                                                                                                                                                                                                                                                                                                                                                                                                                                                                                                                                                                                                                                                                                                                                                                                                                                                                                                                                                                                                                                                                                                                                                                                                                                                                                                                                                                                                                                                                                                                                                                                                                                                                                | BALCONY<br>4.2m X 1.5m |  |