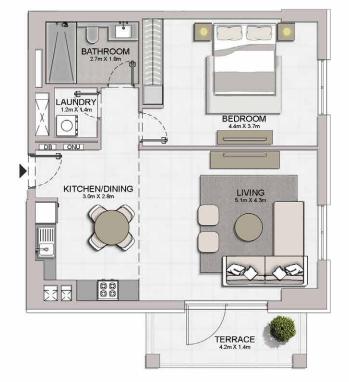

4

LEVEL 2

 $\bigotimes$ 

2 BEDROOM APARTMENT TYPE 1 **BUILDING 4** LEVEL 2, 3, 4 -

| 05<br>03<br>04<br>06<br>07<br>02<br>01 | POWDER<br>ROOM<br>1.1m X 2m<br>DB                                                                                                                                                                                                                                                                                                                                                                                                                                                                                                                                                                                                                                                                                                                                                                                                                                                                                                                                                                                                                                                                                                                                                                                                                                                                                                                                                                                                                                                                                                                                                                                                                                                                                                                                                                                                                                                                                                                                                                                                                                                                                                                                                                                                                                                                                                                                                                                                                                                                                                                                                                                                                                                                              |                        |  |
|----------------------------------------|----------------------------------------------------------------------------------------------------------------------------------------------------------------------------------------------------------------------------------------------------------------------------------------------------------------------------------------------------------------------------------------------------------------------------------------------------------------------------------------------------------------------------------------------------------------------------------------------------------------------------------------------------------------------------------------------------------------------------------------------------------------------------------------------------------------------------------------------------------------------------------------------------------------------------------------------------------------------------------------------------------------------------------------------------------------------------------------------------------------------------------------------------------------------------------------------------------------------------------------------------------------------------------------------------------------------------------------------------------------------------------------------------------------------------------------------------------------------------------------------------------------------------------------------------------------------------------------------------------------------------------------------------------------------------------------------------------------------------------------------------------------------------------------------------------------------------------------------------------------------------------------------------------------------------------------------------------------------------------------------------------------------------------------------------------------------------------------------------------------------------------------------------------------------------------------------------------------------------------------------------------------------------------------------------------------------------------------------------------------------------------------------------------------------------------------------------------------------------------------------------------------------------------------------------------------------------------------------------------------------------------------------------------------------------------------------------------------|------------------------|--|
| LEVEL 4                                | LIVING                                                                                                                                                                                                                                                                                                                                                                                                                                                                                                                                                                                                                                                                                                                                                                                                                                                                                                                                                                                                                                                                                                                                                                                                                                                                                                                                                                                                                                                                                                                                                                                                                                                                                                                                                                                                                                                                                                                                                                                                                                                                                                                                                                                                                                                                                                                                                                                                                                                                                                                                                                                                                                                                                                         | G/DINING               |  |
| ▲ 05<br>03 07<br>02 01<br>LEVEL 3      | KITCHEN<br>S 2m X29m<br>S 0<br>KITCHEN<br>S 0<br>KITCHEN<br>S 0<br>KITCHEN<br>S 2m X29m<br>S 0<br>KITCHEN<br>S 0<br>KITCHE |                        |  |
| ▲ 05<br>03 07<br>02 01                 |                                                                                                                                                                                                                                                                                                                                                                                                                                                                                                                                                                                                                                                                                                                                                                                                                                                                                                                                                                                                                                                                                                                                                                                                                                                                                                                                                                                                                                                                                                                                                                                                                                                                                                                                                                                                                                                                                                                                                                                                                                                                                                                                                                                                                                                                                                                                                                                                                                                                                                                                                                                                                                                                                                                | BALCONY<br>4.2m X 1.5m |  |

WIC

BATHROOM 1.8m X 3.4m

2

X

O LAUNDR 1.1m X 1.1m

| UNIT NO. |     | SUITE<br>AREA |        | BALCONY<br>AREA |      | TOTAL<br>AREA |        |         |
|----------|-----|---------------|--------|-----------------|------|---------------|--------|---------|
|          |     | SQM           | SQFT   | SQM             | SQFT | SQM           | SQFT   |         |
| 201      | 301 | 401           | 111.26 | 1197.59         | 7.38 | 79.44         | 118.64 | 1277.03 |