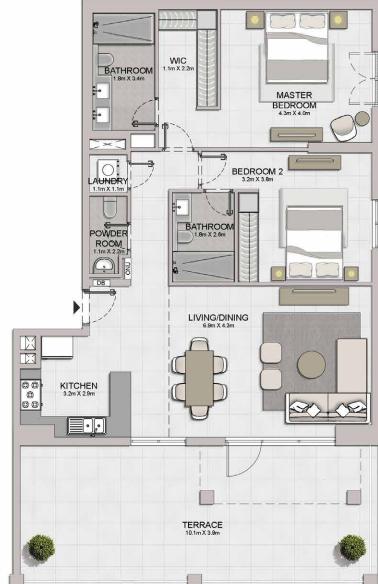

MASTER BEDROOM 4.3m X 4.0m

BEDROOM 2 3.2m X 3.8m

APARTMENT TYPE 2A
- LEVEL 1

2 BEDROOM

**BUILDING 4** 

| UNIT NO. | SUITE<br>AREA |         | BALCONY<br>AREA |        | TOTAL<br>AREA |         |
|----------|---------------|---------|-----------------|--------|---------------|---------|
|          | SQM           | SQFT    | SQM             | SQFT   | SQM           | SQFT    |
| 102      | 103.79        | 1117.19 | 33.77           | 363.50 | 137.56        | 1480.68 |