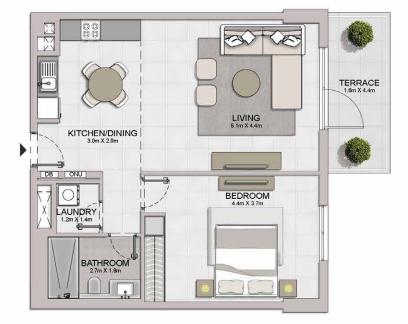

BALCONY 3.7m X 1.2m

00

LEVEL 4

LEVEL 3

1 BEDROOMAPARTMENT TYPE 5BUILDING 5-LEVEL2, 3, 4, 5, 6

| UNIT NO. |     | SUITE<br>AREA |       | BALCONY<br>AREA |      | TOTAL<br>AREA |       |        |
|----------|-----|---------------|-------|-----------------|------|---------------|-------|--------|
|          |     |               | SQM   | SQFT            | SQM  | SQFT          | SQM   | SQFT   |
| 202      | 302 | 402           | 58 09 | 625.28          | 5.55 | 59.74         | 63.64 | 685.02 |
| 502      | 602 |               | 30.09 |                 | 5.55 |               |       |        |