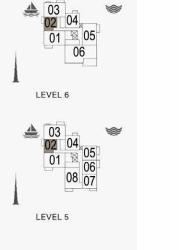

1 BEDROOM

APARTMENT TYPE 6

LEVEL 6

LEVEL 5

LEVEL 4

LEVEL 3

1 BEDROOM APA BUILDING 6 - LE

APARTMENT **TYPE 7** LEVEL 2, 3, 4, 5, 6

| UNIT NO. |     |     | 1.1.1.1.1.1.1.1.1.1.1.1.1.1.1.1.1.1.1.1. | SUITE<br>AREA |      | BALCONY<br>AREA |       | TOTAL<br>AREA |  |
|----------|-----|-----|------------------------------------------|---------------|------|-----------------|-------|---------------|--|
|          |     | SQM | SQFT                                     | SQM           | SQFT | SQM             | SQFT  |               |  |
| 202      | 302 | 402 | 58.09                                    | 625.28        | 4.58 | 49.30           | 62.67 | 674.57        |  |
| 502      | 602 |     |                                          |               |      |                 |       |               |  |