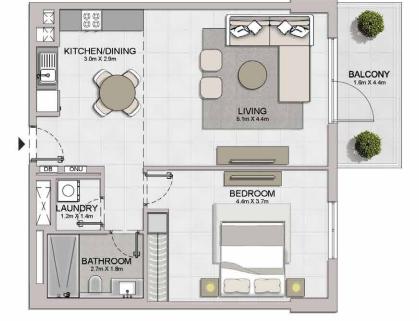

1 BEDROOMAPARTMENT TYPE 3ABUILDING 6-LEVEL1

| UNIT NO. | SUITE |        | BALCONY<br>AREA |        | TOTAL<br>AREA |        |
|----------|-------|--------|-----------------|--------|---------------|--------|
|          | SQM   | SQFT   | SQM             | SQFT   | SQM           | SQFT   |
| 104      | 67.65 | 728.18 | 17.46           | 187.94 | 85.11         | 916.12 |

LEVEL 4

LEVEL 3

**1 BEDROOM**APARTMEBUILDING 6-LEVEL

APARTMENT TYPE 3 LEVEL 2, 3, 4, 5, 6

| UNIT NO. |     |     | SUITE<br>AREA |        | BALCONY<br>AREA |       | REA   |        |
|----------|-----|-----|---------------|--------|-----------------|-------|-------|--------|
|          |     | SQM | SQFT          | SQM    | SQFT            | SQM   | SQFT  |        |
| 204      | 304 | 404 | 67.83         | 730.12 | 4.58            | 49.30 | 72.41 | 779.41 |
| 504      | 604 |     | 07.83         |        | 4.00            |       |       |        |