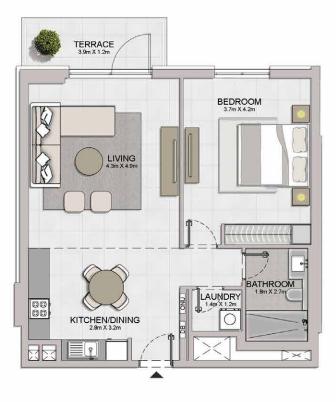

2 BEDROOM APARTMENT TYPE 1A -LEVEL 1

**BUILDING 4** 

| UNIT NO. | SUITE<br>AREA |         | BALCONY<br>AREA |        | TOTAL<br>AREA |         |
|----------|---------------|---------|-----------------|--------|---------------|---------|
|          | SQM           | SQFT    | SQM             | SQFT   | SQM           | SQFT    |
| 101      | 111.24        | 1197.38 | 41.46           | 446.27 | 152.7         | 1643.65 |

MASTER BEDROOM 4.3m X 4.0m

BEDROOM 2 3.2m X 3.8m

APARTMENT TYPE 2A
- LEVEL 1

2 BEDROOM

**BUILDING 4** 

| UNIT NO. | SUITE<br>AREA |         | BALCONY<br>AREA |        | TOTAL<br>AREA |         |
|----------|---------------|---------|-----------------|--------|---------------|---------|
|          | SQM           | SQFT    | SQM             | SQFT   | SQM           | SQFT    |
| 102      | 103.79        | 1117.19 | 33.77           | 363.50 | 137.56        | 1480.68 |