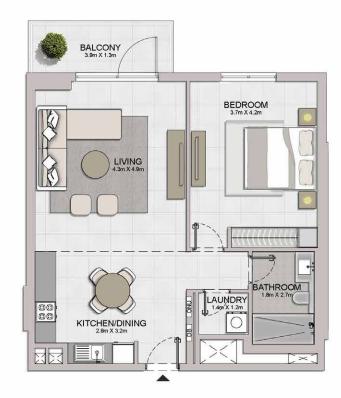

4

LEVEL 2

 $\bigotimes$ 

2 BEDROOM APARTMENT TYPE 1 **BUILDING 4** LEVEL 2, 3, 4 -

| 05<br>03<br>04<br>06<br>07<br>02<br>01 | POWDER<br>ROOM<br>1.1m X 2m<br>DB                                                                                                                                                                                                                                                                                                                                                                                                                                                                                                                                                                                                                                                                                                                                                                                                                                                                                                                                                                                                                                                                                                                                                                                                                                                                                                                                                                                                                                                                                                                                                                                                                                                                                                                                                                                                                                                                                                                                                                                                                                                                                                                                                                                                                                                                                                                                                                                                                                                                                                                                                                                                                                                                              |                        |  |
|----------------------------------------|----------------------------------------------------------------------------------------------------------------------------------------------------------------------------------------------------------------------------------------------------------------------------------------------------------------------------------------------------------------------------------------------------------------------------------------------------------------------------------------------------------------------------------------------------------------------------------------------------------------------------------------------------------------------------------------------------------------------------------------------------------------------------------------------------------------------------------------------------------------------------------------------------------------------------------------------------------------------------------------------------------------------------------------------------------------------------------------------------------------------------------------------------------------------------------------------------------------------------------------------------------------------------------------------------------------------------------------------------------------------------------------------------------------------------------------------------------------------------------------------------------------------------------------------------------------------------------------------------------------------------------------------------------------------------------------------------------------------------------------------------------------------------------------------------------------------------------------------------------------------------------------------------------------------------------------------------------------------------------------------------------------------------------------------------------------------------------------------------------------------------------------------------------------------------------------------------------------------------------------------------------------------------------------------------------------------------------------------------------------------------------------------------------------------------------------------------------------------------------------------------------------------------------------------------------------------------------------------------------------------------------------------------------------------------------------------------------------|------------------------|--|
| LEVEL 4                                | LIVING                                                                                                                                                                                                                                                                                                                                                                                                                                                                                                                                                                                                                                                                                                                                                                                                                                                                                                                                                                                                                                                                                                                                                                                                                                                                                                                                                                                                                                                                                                                                                                                                                                                                                                                                                                                                                                                                                                                                                                                                                                                                                                                                                                                                                                                                                                                                                                                                                                                                                                                                                                                                                                                                                                         | G/DINING               |  |
| ▲ 05<br>03 07<br>02 01<br>LEVEL 3      | KITCHEN<br>S 2m X29m<br>S 0<br>KITCHEN<br>S 0<br>KITCHEN<br>S 0<br>KITCHEN<br>S 2m X29m<br>S 0<br>KITCHEN<br>S 0<br>KITCHE |                        |  |
| ▲ 05<br>03 07<br>02 01                 |                                                                                                                                                                                                                                                                                                                                                                                                                                                                                                                                                                                                                                                                                                                                                                                                                                                                                                                                                                                                                                                                                                                                                                                                                                                                                                                                                                                                                                                                                                                                                                                                                                                                                                                                                                                                                                                                                                                                                                                                                                                                                                                                                                                                                                                                                                                                                                                                                                                                                                                                                                                                                                                                                                                | BALCONY<br>4.2m X 1.5m |  |

WIC

BATHROOM 1.8m X 3.4m

2

X

O LAUNDR 1.1m X 1.1m

| UNIT NO. |     | SUITE<br>AREA |        | BALCONY<br>AREA |      | TOTAL<br>AREA |        |         |
|----------|-----|---------------|--------|-----------------|------|---------------|--------|---------|
|          |     | SQM           | SQFT   | SQM             | SQFT | SQM           | SQFT   |         |
| 201      | 301 | 401           | 111.26 | 1197.59         | 7.38 | 79.44         | 118.64 | 1277.03 |