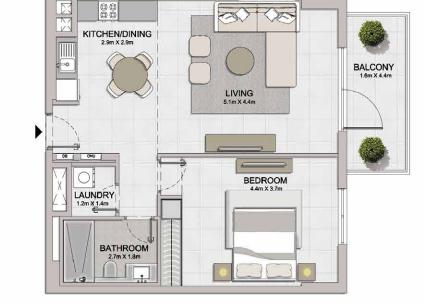

4

LEVEL 2

 $\bigotimes$ 

2 BEDROOM APARTMENT TYPE 1 **BUILDING 4** LEVEL 2, 3, 4 -

| 05<br>03<br>04<br>06<br>07<br>02<br>01 | POWDER<br>ROOM<br>1.1m X 2m<br>DB                                                                                                                                                                                                                                                                                                                                                                                                                                                                                                                                                                                                                                                                                                                                                                                                                                                                                                                                                                                                                                                                                                                                                                                                                                                                                                                                                                                                                                                                                                                                                                                                                                                                                                                                                                                                                                                                                                                                                                                                                                                                                                                                                                                                                                                                                                                                                                                                                                                                                                                                                                                                                                                                              |                        |  |
|----------------------------------------|----------------------------------------------------------------------------------------------------------------------------------------------------------------------------------------------------------------------------------------------------------------------------------------------------------------------------------------------------------------------------------------------------------------------------------------------------------------------------------------------------------------------------------------------------------------------------------------------------------------------------------------------------------------------------------------------------------------------------------------------------------------------------------------------------------------------------------------------------------------------------------------------------------------------------------------------------------------------------------------------------------------------------------------------------------------------------------------------------------------------------------------------------------------------------------------------------------------------------------------------------------------------------------------------------------------------------------------------------------------------------------------------------------------------------------------------------------------------------------------------------------------------------------------------------------------------------------------------------------------------------------------------------------------------------------------------------------------------------------------------------------------------------------------------------------------------------------------------------------------------------------------------------------------------------------------------------------------------------------------------------------------------------------------------------------------------------------------------------------------------------------------------------------------------------------------------------------------------------------------------------------------------------------------------------------------------------------------------------------------------------------------------------------------------------------------------------------------------------------------------------------------------------------------------------------------------------------------------------------------------------------------------------------------------------------------------------------------|------------------------|--|
| LEVEL 4                                | LIVING                                                                                                                                                                                                                                                                                                                                                                                                                                                                                                                                                                                                                                                                                                                                                                                                                                                                                                                                                                                                                                                                                                                                                                                                                                                                                                                                                                                                                                                                                                                                                                                                                                                                                                                                                                                                                                                                                                                                                                                                                                                                                                                                                                                                                                                                                                                                                                                                                                                                                                                                                                                                                                                                                                         | G/DINING               |  |
| ▲ 05<br>03 07<br>02 01<br>LEVEL 3      | KITCHEN<br>S 2m X29m<br>S 0<br>KITCHEN<br>S 0<br>KITCHEN<br>S 0<br>KITCHEN<br>S 2m X29m<br>S 0<br>KITCHEN<br>S 0<br>KITCHE |                        |  |
| ▲ 05<br>03 07<br>02 01                 |                                                                                                                                                                                                                                                                                                                                                                                                                                                                                                                                                                                                                                                                                                                                                                                                                                                                                                                                                                                                                                                                                                                                                                                                                                                                                                                                                                                                                                                                                                                                                                                                                                                                                                                                                                                                                                                                                                                                                                                                                                                                                                                                                                                                                                                                                                                                                                                                                                                                                                                                                                                                                                                                                                                | BALCONY<br>4.2m X 1.5m |  |

WIC

BATHROOM 1.8m X 3.4m

2

X

O LAUNDR 1.1m X 1.1m

| UNIT NO. |     | SUITE<br>AREA |        | BALCONY<br>AREA |      | TOTAL<br>AREA |        |         |
|----------|-----|---------------|--------|-----------------|------|---------------|--------|---------|
|          |     | SQM           | SQFT   | SQM             | SQFT | SQM           | SQFT   |         |
| 201      | 301 | 401           | 111.26 | 1197.59         | 7.38 | 79.44         | 118.64 | 1277.03 |