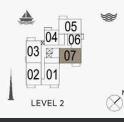

LEVEL 3

1 BEDROOMAPARTMBUILDING 4-LEVEL

APARTMENT **TYPE 4** LEVEL 2, 3, 4, 5, 6

| UNIT NO. |     | SUITE<br>AREA |       | BALCONY<br>AREA |      | TOTAL<br>AREA |       |        |
|----------|-----|---------------|-------|-----------------|------|---------------|-------|--------|
|          |     | SQM           | SQFT  | SQM             | SQFT | SQM           | SQFT  |        |
| 206      | 306 | 406           | 58.09 | 625.28          | 4.52 | 48.65         | 62.61 | 673.93 |
| 505      | 605 | -             | 56.09 |                 | 4.02 |               |       |        |