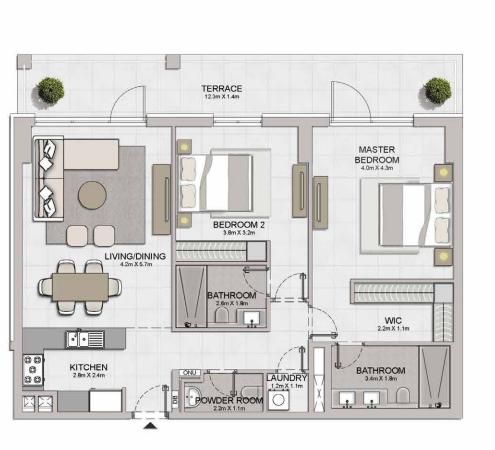

2 BEDROOM APARTMENT TYPE 1A -LEVEL 1

**BUILDING 4** 

| UNIT NO. | SUITE<br>AREA |         | BALCONY<br>AREA |        | TOTAL<br>AREA |         |
|----------|---------------|---------|-----------------|--------|---------------|---------|
|          | SQM           | SQFT    | SQM             | SQFT   | SQM           | SQFT    |
| 101      | 111.24        | 1197.38 | 41.46           | 446.27 | 152.7         | 1643.65 |

MASTER BEDROOM 4.3m X 4.0m

BEDROOM 2 3.2m X 3.8m

APARTMENT TYPE 2A
- LEVEL 1

2 BEDROOM

**BUILDING 4** 

| UNIT NO. | SUITE<br>AREA |         | BALCONY<br>AREA |        | TOTAL<br>AREA |         |
|----------|---------------|---------|-----------------|--------|---------------|---------|
|          | SQM           | SQFT    | SQM             | SQFT   | SQM           | SQFT    |
| 102      | 103.79        | 1117.19 | 33.77           | 363.50 | 137.56        | 1480.68 |