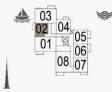

1 BEDROOM

APARTMENT TYPE 6

LEVEL 6

LEVEL 5

LEVEL 4

LEVEL 3

1 BEDROOM APA BUILDING 6 - LE

APARTMENT **TYPE 7** LEVEL 2, 3, 4, 5, 6

| UNIT NO. |     |     | 1.1.1.1.1.1.1.1.1.1.1.1.1.1.1.1.1.1.1.1. | SUITE<br>AREA |      | BALCONY<br>AREA |       | TOTAL<br>AREA |  |
|----------|-----|-----|------------------------------------------|---------------|------|-----------------|-------|---------------|--|
|          |     | SQM | SQFT                                     | SQM           | SQFT | SQM             | SQFT  |               |  |
| 202      | 302 | 402 | 58.09                                    | 625.28        | 4.58 | 49.30           | 62.67 | 674.57        |  |
| 502      | 602 |     |                                          |               |      |                 |       |               |  |