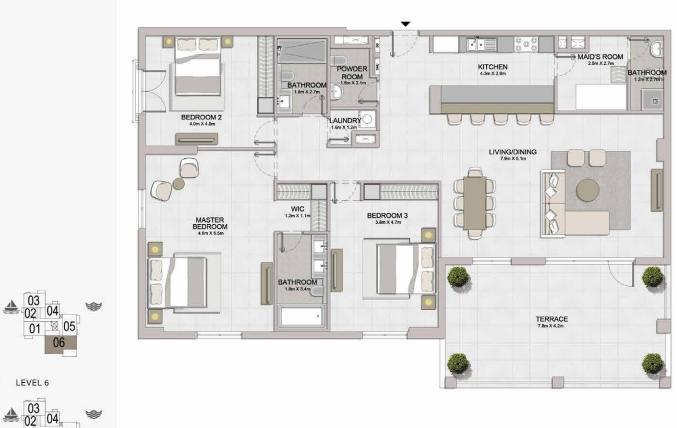

4

LEVEL 2

 $\bigotimes$ 

2 BEDROOM APARTMENT TYPE 1 **BUILDING 4** LEVEL 2, 3, 4 -

| 05<br>03<br>04<br>06<br>07<br>02<br>01 | POWDER<br>ROOM<br>1.1m X 2m<br>DB                                                                                                                                                                                                                                                                                                                                                                                                                                                                                                                                                                                                                                                                                                                                                                                                                                                                                                                                                                                                                                                                                                                                                                                                                                                                                                                                                                                                                                                                                                                                                                                                                                                                                                                                                                                                                                                                                                                                                                                                                                                                                                                                                                                                                                                                                                                                                                                                                                                                                                                                                                                                                                                                              |                        |  |
|----------------------------------------|----------------------------------------------------------------------------------------------------------------------------------------------------------------------------------------------------------------------------------------------------------------------------------------------------------------------------------------------------------------------------------------------------------------------------------------------------------------------------------------------------------------------------------------------------------------------------------------------------------------------------------------------------------------------------------------------------------------------------------------------------------------------------------------------------------------------------------------------------------------------------------------------------------------------------------------------------------------------------------------------------------------------------------------------------------------------------------------------------------------------------------------------------------------------------------------------------------------------------------------------------------------------------------------------------------------------------------------------------------------------------------------------------------------------------------------------------------------------------------------------------------------------------------------------------------------------------------------------------------------------------------------------------------------------------------------------------------------------------------------------------------------------------------------------------------------------------------------------------------------------------------------------------------------------------------------------------------------------------------------------------------------------------------------------------------------------------------------------------------------------------------------------------------------------------------------------------------------------------------------------------------------------------------------------------------------------------------------------------------------------------------------------------------------------------------------------------------------------------------------------------------------------------------------------------------------------------------------------------------------------------------------------------------------------------------------------------------------|------------------------|--|
| LEVEL 4                                | LIVING                                                                                                                                                                                                                                                                                                                                                                                                                                                                                                                                                                                                                                                                                                                                                                                                                                                                                                                                                                                                                                                                                                                                                                                                                                                                                                                                                                                                                                                                                                                                                                                                                                                                                                                                                                                                                                                                                                                                                                                                                                                                                                                                                                                                                                                                                                                                                                                                                                                                                                                                                                                                                                                                                                         | G/DINING               |  |
| ▲ 05<br>03 07<br>02 01<br>LEVEL 3      | KITCHEN<br>S 2m X29m<br>S 0<br>KITCHEN<br>S 0<br>KITCHEN<br>S 0<br>KITCHEN<br>S 2m X29m<br>S 0<br>KITCHEN<br>S 0<br>KITCHE |                        |  |
| ▲ 05<br>03 07<br>02 01                 |                                                                                                                                                                                                                                                                                                                                                                                                                                                                                                                                                                                                                                                                                                                                                                                                                                                                                                                                                                                                                                                                                                                                                                                                                                                                                                                                                                                                                                                                                                                                                                                                                                                                                                                                                                                                                                                                                                                                                                                                                                                                                                                                                                                                                                                                                                                                                                                                                                                                                                                                                                                                                                                                                                                | BALCONY<br>4.2m X 1.5m |  |

WIC

BATHROOM 1.8m X 3.4m

2

X

O LAUNDR 1.1m X 1.1m

| UNIT NO. |     | SUITE<br>AREA |        | BALCONY<br>AREA |      | TOTAL<br>AREA |        |         |
|----------|-----|---------------|--------|-----------------|------|---------------|--------|---------|
|          |     | SQM           | SQFT   | SQM             | SQFT | SQM           | SQFT   |         |
| 201      | 301 | 401           | 111.26 | 1197.59         | 7.38 | 79.44         | 118.64 | 1277.03 |