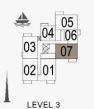

LEVEL 3

1 BEDROOMAPARTMBUILDING 4-LEVEL

APARTMENT **TYPE 4** LEVEL 2, 3, 4, 5, 6

| UNIT NO. |     | SUITE<br>AREA |       | BALCONY<br>AREA |      | TOTAL<br>AREA |       |        |
|----------|-----|---------------|-------|-----------------|------|---------------|-------|--------|
|          |     | SQM           | SQFT  | SQM             | SQFT | SQM           | SQFT  |        |
| 206      | 306 | 406           | 58.09 | 625.28          | 4.52 | 48.65         | 62.61 | 673.93 |
| 505      | 605 | -             | 56.09 |                 | 4.02 |               |       |        |