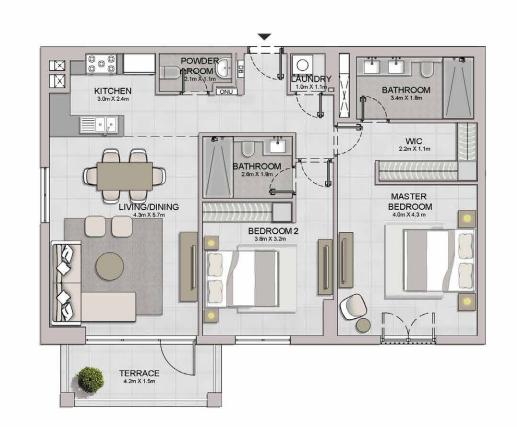

4

LEVEL 2

 $\bigotimes$ 

2 BEDROOM APARTMENT TYPE 1 **BUILDING 4** LEVEL 2, 3, 4 -

| 05<br>03<br>04<br>06<br>07<br>02<br>01 | POWDER<br>ROOM<br>1.1m X 2m<br>DB                                                                                                                                                                                                                                                                                                                                                                                                                                                                                                                                                                                                                                                                                                                                                                                                                                                                                                                                                                                                                                                                                                                                                                                                                                                                                                                                                                                                                                                                                                                                                                                                                                                                                                                                                                                                                                                                                                                                                                                                                                                                                                                                                                                                                                                                                                                                                                                                                                                                                                                                                                                                                                                                              |                        |  |
|----------------------------------------|----------------------------------------------------------------------------------------------------------------------------------------------------------------------------------------------------------------------------------------------------------------------------------------------------------------------------------------------------------------------------------------------------------------------------------------------------------------------------------------------------------------------------------------------------------------------------------------------------------------------------------------------------------------------------------------------------------------------------------------------------------------------------------------------------------------------------------------------------------------------------------------------------------------------------------------------------------------------------------------------------------------------------------------------------------------------------------------------------------------------------------------------------------------------------------------------------------------------------------------------------------------------------------------------------------------------------------------------------------------------------------------------------------------------------------------------------------------------------------------------------------------------------------------------------------------------------------------------------------------------------------------------------------------------------------------------------------------------------------------------------------------------------------------------------------------------------------------------------------------------------------------------------------------------------------------------------------------------------------------------------------------------------------------------------------------------------------------------------------------------------------------------------------------------------------------------------------------------------------------------------------------------------------------------------------------------------------------------------------------------------------------------------------------------------------------------------------------------------------------------------------------------------------------------------------------------------------------------------------------------------------------------------------------------------------------------------------------|------------------------|--|
| LEVEL 4                                | LIVING                                                                                                                                                                                                                                                                                                                                                                                                                                                                                                                                                                                                                                                                                                                                                                                                                                                                                                                                                                                                                                                                                                                                                                                                                                                                                                                                                                                                                                                                                                                                                                                                                                                                                                                                                                                                                                                                                                                                                                                                                                                                                                                                                                                                                                                                                                                                                                                                                                                                                                                                                                                                                                                                                                         | G/DINING               |  |
| ▲ 05<br>03 07<br>02 01<br>LEVEL 3      | KITCHEN<br>S 2m X29m<br>S 0<br>KITCHEN<br>S 0<br>KITCHEN<br>S 0<br>KITCHEN<br>S 2m X29m<br>S 0<br>KITCHEN<br>S 0<br>KITCHE |                        |  |
| ▲ 05<br>03 07<br>02 01                 |                                                                                                                                                                                                                                                                                                                                                                                                                                                                                                                                                                                                                                                                                                                                                                                                                                                                                                                                                                                                                                                                                                                                                                                                                                                                                                                                                                                                                                                                                                                                                                                                                                                                                                                                                                                                                                                                                                                                                                                                                                                                                                                                                                                                                                                                                                                                                                                                                                                                                                                                                                                                                                                                                                                | BALCONY<br>4.2m X 1.5m |  |

KITCHEN 3.2m X 2.9m 00 0 00 00 BALCONY 4.2m X 1.5m X

LIVING/DINING 6.9m X 4.3m

MASTER BEDROOM 4.3m X 4.0m

BEDROOM 2 3.2m X 3.8m

WIC

BATHROOM

1.1m X 2.2m

BATHROOM

×

1.1m X 1.1m

POWDER

ROOM

DB

LEVEL 4

LEVEL 3