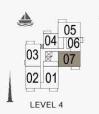

LEVEL 3

1 BEDROOMAPARTMBUILDING 4-LEVEL

APARTMENT **TYPE 4** LEVEL 2, 3, 4, 5, 6

| UNIT NO. |     | SUITE<br>AREA |       | BALCONY<br>AREA |      | TOTAL<br>AREA |       |        |
|----------|-----|---------------|-------|-----------------|------|---------------|-------|--------|
|          |     | SQM           | SQFT  | SQM             | SQFT | SQM           | SQFT  |        |
| 206      | 306 | 406           | 58.09 | 625.28          | 4.52 | 48.65         | 62.61 | 673.93 |
| 505      | 605 | -             | 56.09 |                 | 4.02 |               |       |        |