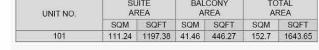

2 BEDROOM APARTMENT TYPE 1A -LEVEL 1

**BUILDING 4** 

| UNIT NO. | SUITE<br>AREA |         | BALCONY<br>AREA |        | TOTAL<br>AREA |         |
|----------|---------------|---------|-----------------|--------|---------------|---------|
|          | SQM           | SQFT    | SQM             | SQFT   | SQM           | SQFT    |
| 101      | 111.24        | 1197.38 | 41.46           | 446.27 | 152.7         | 1643.65 |