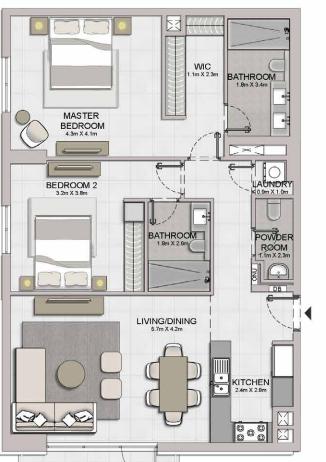

4

LEVEL 2

 $\bigotimes$ 

2 BEDROOM APARTMENT TYPE 1 **BUILDING 4** LEVEL 2, 3, 4 -

| 05<br>03<br>04<br>06<br>07<br>02<br>01 | POWDER<br>ROOM<br>1.1m X 2m<br>DB                                                                                                                                                                                                                                                                                                                                                                                                                                                                                                                                                                                                                                                                                                                                                                                                                                                                                                                                                                                                                                                                                                                                                                                                                                                                                                                                                                                                                                                                                                                                                                                                                                                                                                                                                                                                                                                                                                                                                                                                                                                                                                                                                                                                                                                                                                                                                                                                                                                                                                                                                                                                                                                                              |                        |  |
|----------------------------------------|----------------------------------------------------------------------------------------------------------------------------------------------------------------------------------------------------------------------------------------------------------------------------------------------------------------------------------------------------------------------------------------------------------------------------------------------------------------------------------------------------------------------------------------------------------------------------------------------------------------------------------------------------------------------------------------------------------------------------------------------------------------------------------------------------------------------------------------------------------------------------------------------------------------------------------------------------------------------------------------------------------------------------------------------------------------------------------------------------------------------------------------------------------------------------------------------------------------------------------------------------------------------------------------------------------------------------------------------------------------------------------------------------------------------------------------------------------------------------------------------------------------------------------------------------------------------------------------------------------------------------------------------------------------------------------------------------------------------------------------------------------------------------------------------------------------------------------------------------------------------------------------------------------------------------------------------------------------------------------------------------------------------------------------------------------------------------------------------------------------------------------------------------------------------------------------------------------------------------------------------------------------------------------------------------------------------------------------------------------------------------------------------------------------------------------------------------------------------------------------------------------------------------------------------------------------------------------------------------------------------------------------------------------------------------------------------------------------|------------------------|--|
| LEVEL 4                                | LIVING                                                                                                                                                                                                                                                                                                                                                                                                                                                                                                                                                                                                                                                                                                                                                                                                                                                                                                                                                                                                                                                                                                                                                                                                                                                                                                                                                                                                                                                                                                                                                                                                                                                                                                                                                                                                                                                                                                                                                                                                                                                                                                                                                                                                                                                                                                                                                                                                                                                                                                                                                                                                                                                                                                         | G/DINING               |  |
| ▲ 05<br>03 07<br>02 01<br>LEVEL 3      | KITCHEN<br>S 2m X29m<br>S 0<br>KITCHEN<br>S 0<br>KITCHEN<br>S 0<br>KITCHEN<br>S 2m X29m<br>S 0<br>KITCHEN<br>S 0<br>KITCHE |                        |  |
| ▲ 05<br>03 07<br>02 01                 |                                                                                                                                                                                                                                                                                                                                                                                                                                                                                                                                                                                                                                                                                                                                                                                                                                                                                                                                                                                                                                                                                                                                                                                                                                                                                                                                                                                                                                                                                                                                                                                                                                                                                                                                                                                                                                                                                                                                                                                                                                                                                                                                                                                                                                                                                                                                                                                                                                                                                                                                                                                                                                                                                                                | BALCONY<br>4.2m X 1.5m |  |

WIC

BATHROOM 1.8m X 3.4m

2

X

O LAUNDR 1.1m X 1.1m

| UNIT NO. |     | SUITE<br>AREA |        | BALCONY<br>AREA |      | TOTAL<br>AREA |        |         |
|----------|-----|---------------|--------|-----------------|------|---------------|--------|---------|
|          |     | SQM           | SQFT   | SQM             | SQFT | SQM           | SQFT   |         |
| 201      | 301 | 401           | 111.26 | 1197.59         | 7.38 | 79.44         | 118.64 | 1277.03 |

MASTER BEDROOM 4.3m X 4.0m

BEDROOM 2 3.2m X 3.8m

APARTMENT TYPE 2A
- LEVEL 1

2 BEDROOM

**BUILDING 4** 

| UNIT NO. | SUITE<br>AREA |         | BALCONY<br>AREA |        | TOTAL<br>AREA |         |
|----------|---------------|---------|-----------------|--------|---------------|---------|
|          | SQM           | SQFT    | SQM             | SQFT   | SQM           | SQFT    |
| 102      | 103.79        | 1117.19 | 33.77           | 363.50 | 137.56        | 1480.68 |