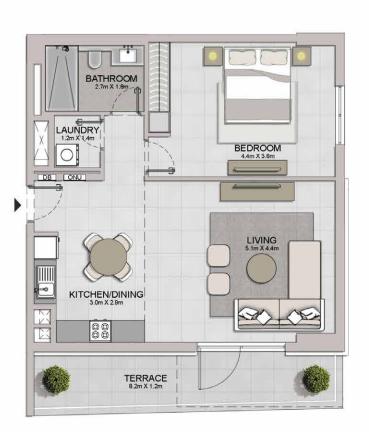

LEVEL 4

LEVEL 3

08 06 07

08 07

1 BEDROOM APARTMENT TYPE 5A LEVEL -1

**BUILDING 6** 

| UNIT NO. | SUITE<br>AREA |        | BALCONY<br>AREA |       | TOTAL<br>AREA |        |
|----------|---------------|--------|-----------------|-------|---------------|--------|
|          | SQM           | SQFT   | SQM             | SQFT  | SQM           | SQFT   |
| 106      | 68.9          | 741.63 | 8.42            | 90.63 | 77.32         | 832.27 |