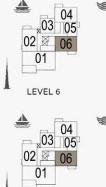

LEVEL 3

2 BEDROOM APARTM BUILDING 4 - LEVEL

APARTMENT **TYPE 3** LEVEL 2, 3, 4, 5, 6

| UNIT NO. |         | SUITE<br>AREA |        | BALCONY<br>AREA |      | TOTAL<br>AREA |        |                |  |
|----------|---------|---------------|--------|-----------------|------|---------------|--------|----------------|--|
|          |         | SQM           | SQFT   | SQM             | SQFT | SQM           | SQFT   |                |  |
| 203      | 303     | 403           | 103 97 | 1110.10         | 9.88 | 100.05        | 440.05 | 4005 47        |  |
| 502      | 502 602 |               | 103.97 | 103.97 1119.12  |      | 9.88 106.35   |        | 113.85 1225.47 |  |