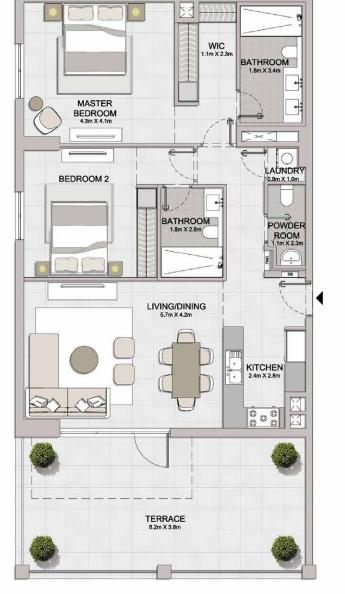

4

LEVEL 2

 $\bigotimes$ 

2 BEDROOM APARTMENT TYPE 1 **BUILDING 4** LEVEL 2, 3, 4 -

| 05<br>03<br>04<br>06<br>07<br>02<br>01 | POWDER<br>ROOM<br>1.1m X 2m<br>DB                                                                                                                                                                                                                                                                                                                                                                                                                                                                                                                                                                                                                                                                                                                                                                                                                                                                                                                                                                                                                                                                                                                                                                                                                                                                                                                                                                                                                                                                                                                                                                                                                                                                                                                                                                                                                                                                                                                                                                                                                                                                                                                                                                                                                                                                                                                                                                                                                                                                                                                                                                                                                                                                              |                        |  |
|----------------------------------------|----------------------------------------------------------------------------------------------------------------------------------------------------------------------------------------------------------------------------------------------------------------------------------------------------------------------------------------------------------------------------------------------------------------------------------------------------------------------------------------------------------------------------------------------------------------------------------------------------------------------------------------------------------------------------------------------------------------------------------------------------------------------------------------------------------------------------------------------------------------------------------------------------------------------------------------------------------------------------------------------------------------------------------------------------------------------------------------------------------------------------------------------------------------------------------------------------------------------------------------------------------------------------------------------------------------------------------------------------------------------------------------------------------------------------------------------------------------------------------------------------------------------------------------------------------------------------------------------------------------------------------------------------------------------------------------------------------------------------------------------------------------------------------------------------------------------------------------------------------------------------------------------------------------------------------------------------------------------------------------------------------------------------------------------------------------------------------------------------------------------------------------------------------------------------------------------------------------------------------------------------------------------------------------------------------------------------------------------------------------------------------------------------------------------------------------------------------------------------------------------------------------------------------------------------------------------------------------------------------------------------------------------------------------------------------------------------------------|------------------------|--|
| LEVEL 4                                | LIVING                                                                                                                                                                                                                                                                                                                                                                                                                                                                                                                                                                                                                                                                                                                                                                                                                                                                                                                                                                                                                                                                                                                                                                                                                                                                                                                                                                                                                                                                                                                                                                                                                                                                                                                                                                                                                                                                                                                                                                                                                                                                                                                                                                                                                                                                                                                                                                                                                                                                                                                                                                                                                                                                                                         | G/DINING               |  |
| ▲ 05<br>03 07<br>02 01<br>LEVEL 3      | KITCHEN<br>S 2m X29m<br>S 0<br>KITCHEN<br>S 0<br>KITCHEN<br>S 0<br>KITCHEN<br>S 2m X29m<br>S 0<br>KITCHEN<br>S 0<br>KITCHE |                        |  |
| ▲ 05<br>03 07<br>02 01                 |                                                                                                                                                                                                                                                                                                                                                                                                                                                                                                                                                                                                                                                                                                                                                                                                                                                                                                                                                                                                                                                                                                                                                                                                                                                                                                                                                                                                                                                                                                                                                                                                                                                                                                                                                                                                                                                                                                                                                                                                                                                                                                                                                                                                                                                                                                                                                                                                                                                                                                                                                                                                                                                                                                                | BALCONY<br>4.2m X 1.5m |  |

WIC

BATHROOM 1.8m X 3.4m

2

X

O LAUNDR 1.1m X 1.1m

| UNIT NO. |     | SUITE<br>AREA |        | BALCONY<br>AREA |      | TOTAL<br>AREA |        |         |
|----------|-----|---------------|--------|-----------------|------|---------------|--------|---------|
|          |     | SQM           | SQFT   | SQM             | SQFT | SQM           | SQFT   |         |
| 201      | 301 | 401           | 111.26 | 1197.59         | 7.38 | 79.44         | 118.64 | 1277.03 |

MASTER BEDROOM 4.3m X 4.0m

BEDROOM 2 3.2m X 3.8m

APARTMENT TYPE 2A
- LEVEL 1

2 BEDROOM

**BUILDING 4** 

| UNIT NO. | SUITE<br>AREA |         | BALCONY<br>AREA |        | TOTAL<br>AREA |         |
|----------|---------------|---------|-----------------|--------|---------------|---------|
|          | SQM           | SQFT    | SQM             | SQFT   | SQM           | SQFT    |
| 102      | 103.79        | 1117.19 | 33.77           | 363.50 | 137.56        | 1480.68 |