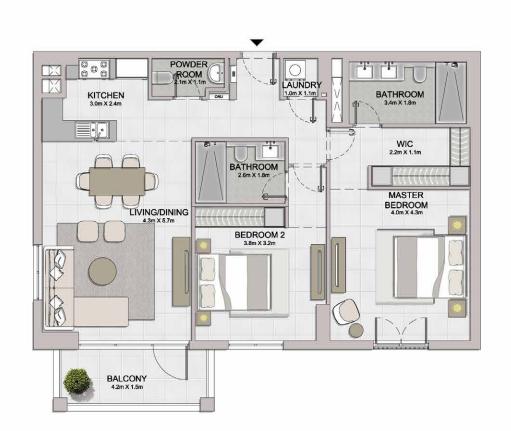

4

LEVEL 2

 $\bigotimes$ 

2 BEDROOM APARTMENT TYPE 1 **BUILDING 4** LEVEL 2, 3, 4 -

| 05<br>03<br>04<br>06<br>07<br>02<br>01 | POWDER<br>ROOM<br>1.1m X 2m<br>DB                                                                                                                                                                                                                                                                                                                                                                                                                                                                                                                                                                                                                                                                                                                                                                                                                                                                                                                                                                                                                                                                                                                                                                                                                                                                                                                                                                                                                                                                                                                                                                                                                                                                                                                                                                                                                                                                                                                                                                                                                                                                                                                                                                                                                                                                                                                                                                                                                                                                                                                                                                                                                                                                              |                        |  |
|----------------------------------------|----------------------------------------------------------------------------------------------------------------------------------------------------------------------------------------------------------------------------------------------------------------------------------------------------------------------------------------------------------------------------------------------------------------------------------------------------------------------------------------------------------------------------------------------------------------------------------------------------------------------------------------------------------------------------------------------------------------------------------------------------------------------------------------------------------------------------------------------------------------------------------------------------------------------------------------------------------------------------------------------------------------------------------------------------------------------------------------------------------------------------------------------------------------------------------------------------------------------------------------------------------------------------------------------------------------------------------------------------------------------------------------------------------------------------------------------------------------------------------------------------------------------------------------------------------------------------------------------------------------------------------------------------------------------------------------------------------------------------------------------------------------------------------------------------------------------------------------------------------------------------------------------------------------------------------------------------------------------------------------------------------------------------------------------------------------------------------------------------------------------------------------------------------------------------------------------------------------------------------------------------------------------------------------------------------------------------------------------------------------------------------------------------------------------------------------------------------------------------------------------------------------------------------------------------------------------------------------------------------------------------------------------------------------------------------------------------------------|------------------------|--|
| LEVEL 4                                | LIVING                                                                                                                                                                                                                                                                                                                                                                                                                                                                                                                                                                                                                                                                                                                                                                                                                                                                                                                                                                                                                                                                                                                                                                                                                                                                                                                                                                                                                                                                                                                                                                                                                                                                                                                                                                                                                                                                                                                                                                                                                                                                                                                                                                                                                                                                                                                                                                                                                                                                                                                                                                                                                                                                                                         | G/DINING               |  |
| ▲ 05<br>03 07<br>02 01<br>LEVEL 3      | KITCHEN<br>S 2m X29m<br>S 0<br>KITCHEN<br>S 0<br>KITCHEN<br>S 0<br>KITCHEN<br>S 2m X29m<br>S 0<br>KITCHEN<br>S 0<br>KITCHE |                        |  |
| ▲ 05<br>03 07<br>02 01                 |                                                                                                                                                                                                                                                                                                                                                                                                                                                                                                                                                                                                                                                                                                                                                                                                                                                                                                                                                                                                                                                                                                                                                                                                                                                                                                                                                                                                                                                                                                                                                                                                                                                                                                                                                                                                                                                                                                                                                                                                                                                                                                                                                                                                                                                                                                                                                                                                                                                                                                                                                                                                                                                                                                                | BALCONY<br>4.2m X 1.5m |  |

WIC

BATHROOM 1.8m X 3.4m

2

X

O LAUNDR 1.1m X 1.1m

| UNIT NO. |     | SUITE<br>AREA |        | BALCONY<br>AREA |      | TOTAL<br>AREA |        |         |
|----------|-----|---------------|--------|-----------------|------|---------------|--------|---------|
|          |     | SQM           | SQFT   | SQM             | SQFT | SQM           | SQFT   |         |
| 201      | 301 | 401           | 111.26 | 1197.59         | 7.38 | 79.44         | 118.64 | 1277.03 |

MASTER BEDROOM 4.3m X 4.0m

BEDROOM 2 3.2m X 3.8m

APARTMENT TYPE 2A
- LEVEL 1

2 BEDROOM

**BUILDING 4** 

| UNIT NO. | SUITE<br>AREA |         | BALCONY<br>AREA |        | TOTAL<br>AREA |         |
|----------|---------------|---------|-----------------|--------|---------------|---------|
|          | SQM           | SQFT    | SQM             | SQFT   | SQM           | SQFT    |
| 102      | 103.79        | 1117.19 | 33.77           | 363.50 | 137.56        | 1480.68 |