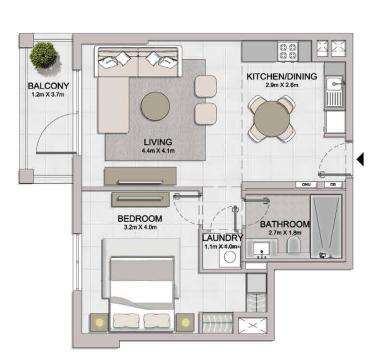

4

LEVEL 2

 $\bigotimes$ 

2 BEDROOM APARTMENT TYPE 1 **BUILDING 4** LEVEL 2, 3, 4 -

| 05<br>03<br>04<br>06<br>07<br>02<br>01 | POWDER<br>ROOM<br>1.1m X 2m<br>DB                                                                                                                                                                                                                                                                                                                                                                                                                                                                                                                                                                                                                                                                                                                                                                                                                                                                                                                                                                                                                                                                                                                                                                                                                                                                                                                                                                                                                                                                                                                                                                                                                                                                                                                                                                                                                                                                                                                                                                                                                                                                                                                                                                                                                                                                                                                                                                                                                                                                                                                                                                                                                                                                              |                        |  |
|----------------------------------------|----------------------------------------------------------------------------------------------------------------------------------------------------------------------------------------------------------------------------------------------------------------------------------------------------------------------------------------------------------------------------------------------------------------------------------------------------------------------------------------------------------------------------------------------------------------------------------------------------------------------------------------------------------------------------------------------------------------------------------------------------------------------------------------------------------------------------------------------------------------------------------------------------------------------------------------------------------------------------------------------------------------------------------------------------------------------------------------------------------------------------------------------------------------------------------------------------------------------------------------------------------------------------------------------------------------------------------------------------------------------------------------------------------------------------------------------------------------------------------------------------------------------------------------------------------------------------------------------------------------------------------------------------------------------------------------------------------------------------------------------------------------------------------------------------------------------------------------------------------------------------------------------------------------------------------------------------------------------------------------------------------------------------------------------------------------------------------------------------------------------------------------------------------------------------------------------------------------------------------------------------------------------------------------------------------------------------------------------------------------------------------------------------------------------------------------------------------------------------------------------------------------------------------------------------------------------------------------------------------------------------------------------------------------------------------------------------------------|------------------------|--|
| LEVEL 4                                | LIVING                                                                                                                                                                                                                                                                                                                                                                                                                                                                                                                                                                                                                                                                                                                                                                                                                                                                                                                                                                                                                                                                                                                                                                                                                                                                                                                                                                                                                                                                                                                                                                                                                                                                                                                                                                                                                                                                                                                                                                                                                                                                                                                                                                                                                                                                                                                                                                                                                                                                                                                                                                                                                                                                                                         | G/DINING               |  |
| ▲ 05<br>03 07<br>02 01<br>LEVEL 3      | KITCHEN<br>S 2m X29m<br>S 0<br>KITCHEN<br>S 0<br>KITCHEN<br>S 0<br>KITCHEN<br>S 2m X29m<br>S 0<br>KITCHEN<br>S 0<br>KITCHE |                        |  |
| ▲ 05<br>03 07<br>02 01                 |                                                                                                                                                                                                                                                                                                                                                                                                                                                                                                                                                                                                                                                                                                                                                                                                                                                                                                                                                                                                                                                                                                                                                                                                                                                                                                                                                                                                                                                                                                                                                                                                                                                                                                                                                                                                                                                                                                                                                                                                                                                                                                                                                                                                                                                                                                                                                                                                                                                                                                                                                                                                                                                                                                                | BALCONY<br>4.2m X 1.5m |  |