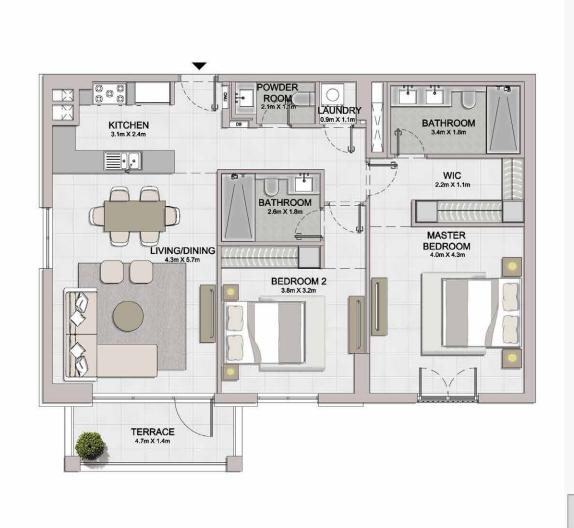

MASTER BEDROOM 4.3m X 4.0m

BEDROOM 2 3.2m X 3.8m

APARTMENT TYPE 2A
- LEVEL 1

2 BEDROOM

**BUILDING 4** 

| UNIT NO. | SUITE<br>AREA |         | BALCONY<br>AREA |        | TOTAL<br>AREA |         |
|----------|---------------|---------|-----------------|--------|---------------|---------|
|          | SQM           | SQFT    | SQM             | SQFT   | SQM           | SQFT    |
| 102      | 103.79        | 1117.19 | 33.77           | 363.50 | 137.56        | 1480.68 |

KITCHEN 3.2m X 2.9m 00 0 00 00 BALCONY 4.2m X 1.5m X

LIVING/DINING 6.9m X 4.3m

MASTER BEDROOM 4.3m X 4.0m

BEDROOM 2 3.2m X 3.8m

WIC

BATHROOM

1.1m X 2.2m

BATHROOM