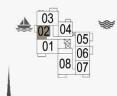

1 BEDROOM

APARTMENT TYPE 6

LEVEL 6

LEVEL 5

LEVEL 4

LEVEL 3

1 BEDROOM APA BUILDING 6 - LE

APARTMENT **TYPE 7** LEVEL 2, 3, 4, 5, 6

| UNIT NO. |     |     | 1.1.1.1.1.1.1.1.1.1.1.1.1.1.1.1.1.1.1.1. | SUITE<br>AREA |      | BALCONY<br>AREA |       | TOTAL<br>AREA |  |
|----------|-----|-----|------------------------------------------|---------------|------|-----------------|-------|---------------|--|
|          |     | SQM | SQFT                                     | SQM           | SQFT | SQM             | SQFT  |               |  |
| 202      | 302 | 402 | 58.09                                    | 625.28        | 4.58 | 49.30           | 62.67 | 674.57        |  |
| 502      | 602 |     |                                          |               |      |                 |       |               |  |