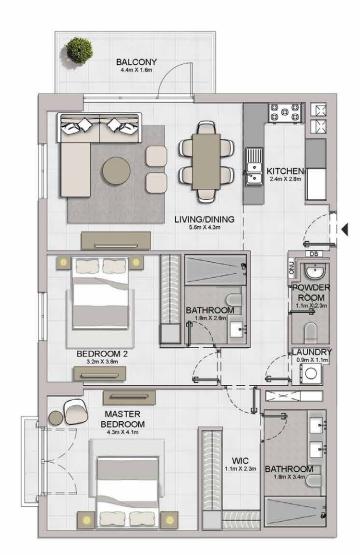

4

LEVEL 2

 $\bigotimes$ 

2 BEDROOM APARTMENT TYPE 1 **BUILDING 4** LEVEL 2, 3, 4 -

| 05<br>03<br>04<br>06<br>07<br>02<br>01 | POWDER<br>ROOM<br>1.1m X 2m<br>DB                                                                                                                                                                                                                                                                                                                                                                                                                                                                                                                                                                                                                                                                                                                                                                                                                                                                                                                                                                                                                                                                                                                                                                                                                                                                                                                                                                                                                                                                                                                                                                                                                                                                                                                                                                                                                                                                                                                                                                                                                                                                                                                                                                                                                                                                                                                                                                                                                                                                                                                                                                                                                                                                              |                        |  |
|----------------------------------------|----------------------------------------------------------------------------------------------------------------------------------------------------------------------------------------------------------------------------------------------------------------------------------------------------------------------------------------------------------------------------------------------------------------------------------------------------------------------------------------------------------------------------------------------------------------------------------------------------------------------------------------------------------------------------------------------------------------------------------------------------------------------------------------------------------------------------------------------------------------------------------------------------------------------------------------------------------------------------------------------------------------------------------------------------------------------------------------------------------------------------------------------------------------------------------------------------------------------------------------------------------------------------------------------------------------------------------------------------------------------------------------------------------------------------------------------------------------------------------------------------------------------------------------------------------------------------------------------------------------------------------------------------------------------------------------------------------------------------------------------------------------------------------------------------------------------------------------------------------------------------------------------------------------------------------------------------------------------------------------------------------------------------------------------------------------------------------------------------------------------------------------------------------------------------------------------------------------------------------------------------------------------------------------------------------------------------------------------------------------------------------------------------------------------------------------------------------------------------------------------------------------------------------------------------------------------------------------------------------------------------------------------------------------------------------------------------------------|------------------------|--|
| LEVEL 4                                | LIVING                                                                                                                                                                                                                                                                                                                                                                                                                                                                                                                                                                                                                                                                                                                                                                                                                                                                                                                                                                                                                                                                                                                                                                                                                                                                                                                                                                                                                                                                                                                                                                                                                                                                                                                                                                                                                                                                                                                                                                                                                                                                                                                                                                                                                                                                                                                                                                                                                                                                                                                                                                                                                                                                                                         | G/DINING               |  |
| ▲ 05<br>03 07<br>02 01<br>LEVEL 3      | KITCHEN<br>S 2m X29m<br>S 0<br>KITCHEN<br>S 0<br>KITCHEN<br>S 0<br>KITCHEN<br>S 2m X29m<br>S 0<br>KITCHEN<br>S 0<br>KITCHE |                        |  |
| ▲ 05<br>03 07<br>02 01                 |                                                                                                                                                                                                                                                                                                                                                                                                                                                                                                                                                                                                                                                                                                                                                                                                                                                                                                                                                                                                                                                                                                                                                                                                                                                                                                                                                                                                                                                                                                                                                                                                                                                                                                                                                                                                                                                                                                                                                                                                                                                                                                                                                                                                                                                                                                                                                                                                                                                                                                                                                                                                                                                                                                                | BALCONY<br>4.2m X 1.5m |  |

KITCHEN 3.2m X 2.9m 00 0 00 00 BALCONY 4.2m X 1.5m X

LIVING/DINING 6.9m X 4.3m

MASTER BEDROOM 4.3m X 4.0m

BEDROOM 2 3.2m X 3.8m

WIC

BATHROOM

1.1m X 2.2m

BATHROOM

×

1.1m X 1.1m

POWDER

ROOM

DB

LEVEL 4

LEVEL 3