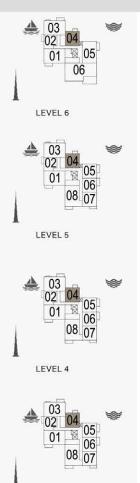

04 06 03 ፼ 07 04 02 01 LEVEL 1  $\bigotimes$ 

 $\bigotimes$ 

LEVEL 2

2 BEDROOM **BUILDING 4** -

APARTMENT TYPE 4 LEVEL 2, 3, 4, 5, 6

| UNIT NO. |     | SUITE<br>AREA |        | BALCONY<br>AREA |      | TOTAL<br>AREA |        |         |
|----------|-----|---------------|--------|-----------------|------|---------------|--------|---------|
|          |     | SQM           | SQFT   | SQM             | SQFT | SQM           | SQFT   |         |
| 205      | 305 | 405           | 104 13 | 1120.85         | 7.38 | 79.44         | 111.51 | 1200 28 |
| 504 604  |     |               | 104.15 | 1120.00         | 1.30 | 19.44         | 111.51 | 1200.20 |

LEVEL 5

2 BEDROOM APARTME BUILDING 4 - LEVEL

APARTMENT **TYPE 5** LEVEL 2, 3, 4, 5, 6

| UNIT NO.   |     | SUITE<br>AREA |         | BALCONY<br>AREA |       | TOTAL<br>AREA |         |         |
|------------|-----|---------------|---------|-----------------|-------|---------------|---------|---------|
|            |     | SQM           | SQFT    | SQM             | SQFT  | SQM           | SQFT    |         |
| 207        | 307 | 407           | 104.43  | 1124.08         | 7.38  | 79.44         | 111.81  | 1203.51 |
| 606<br>506 |     | 104.43        | 1124.00 | 1.30            | 79.44 | 111.01        | 1203.01 |         |
|            |     | 104.37        | 1123.43 | 7.38            | 79.44 | 111.75        | 1202.87 |         |