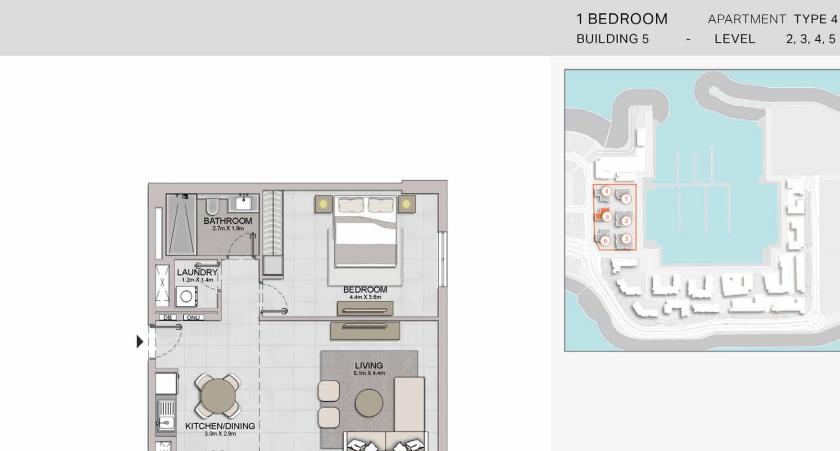

LEVEL 3

1 BEDROOMAPARTMBUILDING 4-LEVEL

APARTMENT **TYPE 4** LEVEL 2, 3, 4, 5, 6

| UNIT NO. |     | SUITE<br>AREA |       | BALCONY<br>AREA |      | TOTAL<br>AREA |       |        |
|----------|-----|---------------|-------|-----------------|------|---------------|-------|--------|
|          |     | SQM           | SQFT  | SQM             | SQFT | SQM           | SQFT  |        |
| 206      | 306 | 406           | 58.09 | 625.28          | 4.52 | 48.65         | 62.61 | 673.93 |
| 505      | 605 | -             | 56.09 |                 | 4.02 |               |       |        |

1 BEDROOM APARTMENT TYPE 4A - LEVEL 1

**BUILDING 6** 

| KITCHEN/DINING<br>28m X 28m<br>Elivit | VG<br>44m            |
|---------------------------------------|----------------------|
|                                       | BEDROOM<br>44m X 37m |