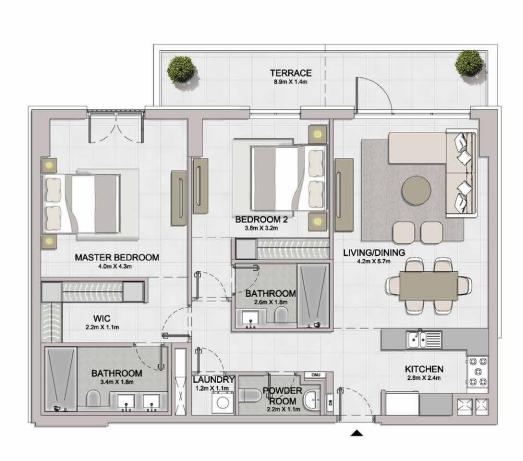

MASTER BEDROOM 4.3m X 4.0m

BEDROOM 2 3.2m X 3.8m

APARTMENT TYPE 2A
- LEVEL 1

2 BEDROOM

**BUILDING 4** 

| UNIT NO. | SUITE<br>AREA |         | BALCONY<br>AREA |        | TOTAL<br>AREA |         |
|----------|---------------|---------|-----------------|--------|---------------|---------|
|          | SQM           | SQFT    | SQM             | SQFT   | SQM           | SQFT    |
| 102      | 103.79        | 1117.19 | 33.77           | 363.50 | 137.56        | 1480.68 |

KITCHEN 3.2m X 2.9m 00 0 00 00 BALCONY 4.2m X 1.5m X

LIVING/DINING 6.9m X 4.3m

MASTER BEDROOM 4.3m X 4.0m

BEDROOM 2 3.2m X 3.8m

WIC

BATHROOM

1.1m X 2.2m

BATHROOM