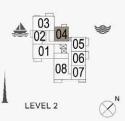

4

LEVEL 2

 $\bigotimes$ 

2 BEDROOM APARTMENT TYPE 1 **BUILDING 4** LEVEL 2, 3, 4 -

| 05<br>03<br>04<br>06<br>07<br>02<br>01 | POWDER<br>ROOM<br>1.1m X 2m<br>DB                                                                                                                                                                                                                                                                                                                                                                                                                                                                                                                                                                                                                                                                                                                                                                                                                                                                                                                                                                                                                                                                                                                                                                                                                                                                                                                                                                                                                                                                                                                                                                                                                                                                                                                                                                                                                                                                                                                                                                                                                                                                                                                                                                                                                                                                                                                                                                                                                                                                                                                                                                                                                                                                              |                        |  |
|----------------------------------------|----------------------------------------------------------------------------------------------------------------------------------------------------------------------------------------------------------------------------------------------------------------------------------------------------------------------------------------------------------------------------------------------------------------------------------------------------------------------------------------------------------------------------------------------------------------------------------------------------------------------------------------------------------------------------------------------------------------------------------------------------------------------------------------------------------------------------------------------------------------------------------------------------------------------------------------------------------------------------------------------------------------------------------------------------------------------------------------------------------------------------------------------------------------------------------------------------------------------------------------------------------------------------------------------------------------------------------------------------------------------------------------------------------------------------------------------------------------------------------------------------------------------------------------------------------------------------------------------------------------------------------------------------------------------------------------------------------------------------------------------------------------------------------------------------------------------------------------------------------------------------------------------------------------------------------------------------------------------------------------------------------------------------------------------------------------------------------------------------------------------------------------------------------------------------------------------------------------------------------------------------------------------------------------------------------------------------------------------------------------------------------------------------------------------------------------------------------------------------------------------------------------------------------------------------------------------------------------------------------------------------------------------------------------------------------------------------------------|------------------------|--|
| LEVEL 4                                | LIVING                                                                                                                                                                                                                                                                                                                                                                                                                                                                                                                                                                                                                                                                                                                                                                                                                                                                                                                                                                                                                                                                                                                                                                                                                                                                                                                                                                                                                                                                                                                                                                                                                                                                                                                                                                                                                                                                                                                                                                                                                                                                                                                                                                                                                                                                                                                                                                                                                                                                                                                                                                                                                                                                                                         | G/DINING               |  |
| ▲ 05<br>03 07<br>02 01<br>LEVEL 3      | KITCHEN<br>S 2m X29m<br>S 0<br>KITCHEN<br>S 0<br>KITCHEN<br>S 0<br>KITCHEN<br>S 2m X29m<br>S 0<br>KITCHEN<br>S 0<br>KITCHE |                        |  |
| ▲ 05<br>03 07<br>02 01                 |                                                                                                                                                                                                                                                                                                                                                                                                                                                                                                                                                                                                                                                                                                                                                                                                                                                                                                                                                                                                                                                                                                                                                                                                                                                                                                                                                                                                                                                                                                                                                                                                                                                                                                                                                                                                                                                                                                                                                                                                                                                                                                                                                                                                                                                                                                                                                                                                                                                                                                                                                                                                                                                                                                                | BALCONY<br>4.2m X 1.5m |  |