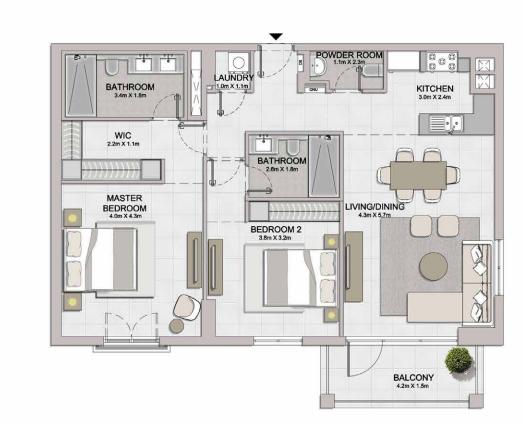

2 BEDROOM APARTMENT TYPE 1A -LEVEL 1

**BUILDING 4** 

| UNIT NO. | SUITE<br>AREA |         | BALCONY<br>AREA |        | TOTAL<br>AREA |         |
|----------|---------------|---------|-----------------|--------|---------------|---------|
|          | SQM           | SQFT    | SQM             | SQFT   | SQM           | SQFT    |
| 101      | 111.24        | 1197.38 | 41.46           | 446.27 | 152.7         | 1643.65 |

MASTER BEDROOM 4.3m X 4.0m

BEDROOM 2 3.2m X 3.8m

APARTMENT TYPE 2A
- LEVEL 1

2 BEDROOM

**BUILDING 4** 

| UNIT NO. | SUITE<br>AREA |         | BALCONY<br>AREA |        | TOTAL<br>AREA |         |
|----------|---------------|---------|-----------------|--------|---------------|---------|
|          | SQM           | SQFT    | SQM             | SQFT   | SQM           | SQFT    |
| 102      | 103.79        | 1117.19 | 33.77           | 363.50 | 137.56        | 1480.68 |