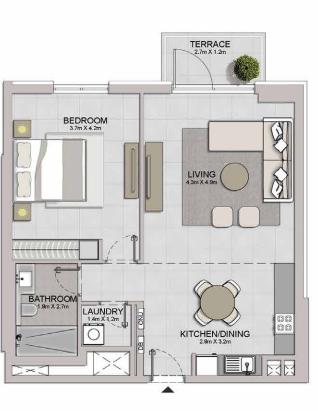

1 BEDROOM

**BUILDING 6** 

| UNIT NO. | 76    | SUITE<br>AREA |      | CONY<br>REA | TOTAL<br>AREA |        |
|----------|-------|---------------|------|-------------|---------------|--------|
|          | SQM   | SQFT          | SQM  | SQFT        | SQM           | SQFT   |
| 102      | 62.15 | 668.98        | 4.58 | 49.30       | 66.73         | 718.28 |