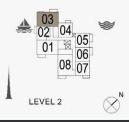

4

LEVEL 2

 $\bigotimes$ 

2 BEDROOM APARTMENT TYPE 1 **BUILDING 4** LEVEL 2, 3, 4 -

| 05<br>03<br>04<br>06<br>07<br>02<br>01 | POWDER<br>ROOM<br>1.1m X 2m<br>DB                                                                                                                                                                                                                                                                                                                                                                                                                                                                                                                                                                                                                                                                                                                                                                                                                                                                                                                                                                                                                                                                                                                                                                                                                                                                                                                                                                                                                                                                                                                                                                                                                                                                                                                                                                                                                                                                                                                                                                                                                                                                                                                                                                                                                                                                                                                                                                                                                                                                                                                                                                                                                                                                              |                        |  |
|----------------------------------------|----------------------------------------------------------------------------------------------------------------------------------------------------------------------------------------------------------------------------------------------------------------------------------------------------------------------------------------------------------------------------------------------------------------------------------------------------------------------------------------------------------------------------------------------------------------------------------------------------------------------------------------------------------------------------------------------------------------------------------------------------------------------------------------------------------------------------------------------------------------------------------------------------------------------------------------------------------------------------------------------------------------------------------------------------------------------------------------------------------------------------------------------------------------------------------------------------------------------------------------------------------------------------------------------------------------------------------------------------------------------------------------------------------------------------------------------------------------------------------------------------------------------------------------------------------------------------------------------------------------------------------------------------------------------------------------------------------------------------------------------------------------------------------------------------------------------------------------------------------------------------------------------------------------------------------------------------------------------------------------------------------------------------------------------------------------------------------------------------------------------------------------------------------------------------------------------------------------------------------------------------------------------------------------------------------------------------------------------------------------------------------------------------------------------------------------------------------------------------------------------------------------------------------------------------------------------------------------------------------------------------------------------------------------------------------------------------------------|------------------------|--|
| LEVEL 4                                | LIVING                                                                                                                                                                                                                                                                                                                                                                                                                                                                                                                                                                                                                                                                                                                                                                                                                                                                                                                                                                                                                                                                                                                                                                                                                                                                                                                                                                                                                                                                                                                                                                                                                                                                                                                                                                                                                                                                                                                                                                                                                                                                                                                                                                                                                                                                                                                                                                                                                                                                                                                                                                                                                                                                                                         | G/DINING               |  |
| ▲ 05<br>03 07<br>02 01<br>LEVEL 3      | KITCHEN<br>S 2m X29m<br>S 0<br>KITCHEN<br>S 0<br>KITCHEN<br>S 0<br>KITCHEN<br>S 2m X29m<br>S 0<br>KITCHEN<br>S 0<br>KITCHE |                        |  |
| ▲ 05<br>03 07<br>02 01                 |                                                                                                                                                                                                                                                                                                                                                                                                                                                                                                                                                                                                                                                                                                                                                                                                                                                                                                                                                                                                                                                                                                                                                                                                                                                                                                                                                                                                                                                                                                                                                                                                                                                                                                                                                                                                                                                                                                                                                                                                                                                                                                                                                                                                                                                                                                                                                                                                                                                                                                                                                                                                                                                                                                                | BALCONY<br>4.2m X 1.5m |  |

WIC

BATHROOM 1.8m X 3.4m

2

X

O LAUNDR 1.1m X 1.1m

| UNIT NO. |     | SUITE<br>AREA |        | BALCONY<br>AREA |      | TOTAL<br>AREA |        |         |
|----------|-----|---------------|--------|-----------------|------|---------------|--------|---------|
|          |     | SQM           | SQFT   | SQM             | SQFT | SQM           | SQFT   |         |
| 201      | 301 | 401           | 111.26 | 1197.59         | 7.38 | 79.44         | 118.64 | 1277.03 |

MASTER BEDROOM 4.3m X 4.0m

BEDROOM 2 3.2m X 3.8m

APARTMENT TYPE 2A
- LEVEL 1

2 BEDROOM

**BUILDING 4** 

| UNIT NO. | SUITE<br>AREA |         | BALCONY<br>AREA |        | TOTAL<br>AREA |         |
|----------|---------------|---------|-----------------|--------|---------------|---------|
|          | SQM           | SQFT    | SQM             | SQFT   | SQM           | SQFT    |
| 102      | 103.79        | 1117.19 | 33.77           | 363.50 | 137.56        | 1480.68 |

KITCHEN 3.2m X 2.9m 00 0 00 00 BALCONY 4.2m X 1.5m X

LIVING/DINING 6.9m X 4.3m

MASTER BEDROOM 4.3m X 4.0m

BEDROOM 2 3.2m X 3.8m

WIC

BATHROOM

1.1m X 2.2m

BATHROOM