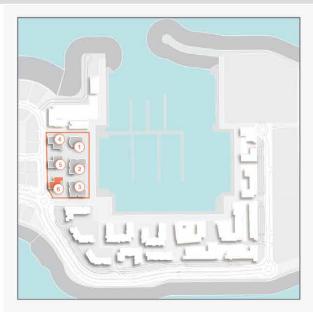

T          |         |
| 203      | 303 | 403    | 104.14  | 1120.95     | 9.76            | 105.06 | 113.90        | 1226.01 |
| 503      |     | 104.13 | 1120.85 | 9.76        | 105.06          | 113.89 | 1225.90       |         |
| 603      |     | 104.13 | 1120.85 | 9.77        | 105.16          | 113.90 | 1226.01       |         |

2 BEDROOM APARTMENT TYPE 2A LEVEL -1



**BUILDING 6** 

| UNIT NO. | 1.1    | SUITE<br>AREA |       | CONY<br>REA | TOTAL<br>AREA |         |
|----------|--------|---------------|-------|-------------|---------------|---------|
|          | SQM    | SQFT          | SQM   | SQFT        | SQM           | SQFT    |
| 108      | 111.31 | 1198.13       | 17.02 | 183.20      | 128.33        | 1381.33 |





2 BEDROOM APARTMENT TYPE 2 BUILDING 6 - LEVEL 2, 3, 4











| UNIT NO. |     |     | 27/3   | JITE<br>REA | BALCONY<br>AREA |       | TOTAL<br>AREA |         |
|----------|-----|-----|--------|-------------|-----------------|-------|---------------|---------|
|          |     | SQM | SQFT   | SQM         | SQFT            | SQM   | SQFT          |         |
| 208      | 308 | 408 | 111.31 | 1198.13     | 7.38            | 79.44 | 118.69        | 1277.57 |









LEVEL 4



LEVEL 3





2 BEDROOM APAR BUILDING 6 - LEV

APARTMENT TYPE 3 LEVEL 2, 3, 4, 5, 6



| UNIT NO. |     |     |        | SUITE<br>AREA |      | BALCONY<br>AREA |        | TOTAL<br>AREA |  |
|----------|-----|-----|--------|---------------|------|-----------------|--------|---------------|--|
|          |     |     | SQM    | SQFT          | SQM  | SQFT            | SQM