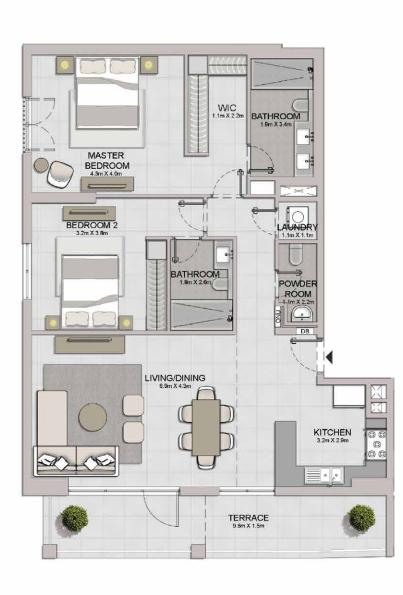

MASTER BEDROOM 4.3m X 4.0m

BEDROOM 2 3.2m X 3.8m

APARTMENT TYPE 2A
- LEVEL 1

2 BEDROOM

**BUILDING 4** 

| UNIT NO. | SUITE<br>AREA |         | BALCONY<br>AREA |        | TOTAL<br>AREA |         |
|----------|---------------|---------|-----------------|--------|---------------|---------|
|          | SQM           | SQFT    | SQM             | SQFT   | SQM           | SQFT    |
| 102      | 103.79        | 1117.19 | 33.77           | 363.50 | 137.56        | 1480.68 |

KITCHEN 3.2m X 2.9m 00 0 00 00 BALCONY 4.2m X 1.5m X

LIVING/DINING 6.9m X 4.3m

MASTER BEDROOM 4.3m X 4.0m

BEDROOM 2 3.2m X 3.8m

WIC

BATHROOM

1.1m X 2.2m

BATHROOM