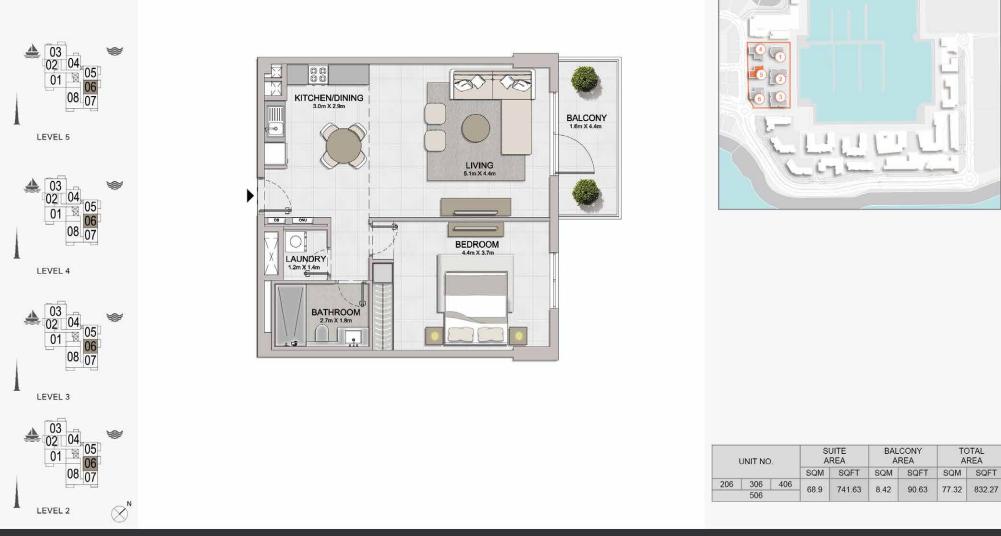

LEVEL 3

1 BEDROOMAPARTMBUILDING 4-LEVEL

APARTMENT **TYPE 4** LEVEL 2, 3, 4, 5, 6

| UNIT NO. |     | SUITE<br>AREA |       | BALCONY<br>AREA |      | TOTAL<br>AREA |       |        |
|----------|-----|---------------|-------|-----------------|------|---------------|-------|--------|
|          |     | SQM           | SQFT  | SQM             | SQFT | SQM           | SQFT  |        |
| 206      | 306 | 406           | 58.09 | 625.28          | 4.52 | 48.65         | 62.61 | 673.93 |
| 505      | 605 | -             | 56.09 |                 | 4.02 |               |       |        |

4

LEVEL 2

 $\bigotimes$ 

2 BEDROOM APARTMENT TYPE 1 **BUILDING 4** LEVEL 2, 3, 4 -

| 05<br>03<br>04<br>06<br>07<br>02<br>01 | POWDER<br>ROOM<br>1.1m X 2m<br>DB                                                                                                                                                                                                                                                                                                                                                                                                                                                                                                                                                                                                                                                                                                                                                                                                                                                                                                                                                                                                                                                                                                                                                                                                                                                                                                                                                                                                                                                                                                                                                                                                                                                                                                                                                                                                                                                                                                                                                                                                                                                                                                                                                                                                                                                                                                                                                                                                                                                                                                                                                                                                                                                                              |                        |  |
|----------------------------------------|----------------------------------------------------------------------------------------------------------------------------------------------------------------------------------------------------------------------------------------------------------------------------------------------------------------------------------------------------------------------------------------------------------------------------------------------------------------------------------------------------------------------------------------------------------------------------------------------------------------------------------------------------------------------------------------------------------------------------------------------------------------------------------------------------------------------------------------------------------------------------------------------------------------------------------------------------------------------------------------------------------------------------------------------------------------------------------------------------------------------------------------------------------------------------------------------------------------------------------------------------------------------------------------------------------------------------------------------------------------------------------------------------------------------------------------------------------------------------------------------------------------------------------------------------------------------------------------------------------------------------------------------------------------------------------------------------------------------------------------------------------------------------------------------------------------------------------------------------------------------------------------------------------------------------------------------------------------------------------------------------------------------------------------------------------------------------------------------------------------------------------------------------------------------------------------------------------------------------------------------------------------------------------------------------------------------------------------------------------------------------------------------------------------------------------------------------------------------------------------------------------------------------------------------------------------------------------------------------------------------------------------------------------------------------------------------------------------|------------------------|--|
| LEVEL 4                                | LIVING                                                                                                                                                                                                                                                                                                                                                                                                                                                                                                                                                                                                                                                                                                                                                                                                                                                                                                                                                                                                                                                                                                                                                                                                                                                                                                                                                                                                                                                                                                                                                                                                                                                                                                                                                                                                                                                                                                                                                                                                                                                                                                                                                                                                                                                                                                                                                                                                                                                                                                                                                                                                                                                                                                         | G/DINING               |  |
| ▲ 05<br>03 07<br>02 01<br>LEVEL 3      | KITCHEN<br>S 2m X29m<br>S 0<br>KITCHEN<br>S 0<br>KITCHEN<br>S 0<br>KITCHEN<br>S 2m X29m<br>S 0<br>KITCHEN<br>S 0<br>KITCHE |                        |  |
| ▲ 05<br>03 07<br>02 01                 |                                                                                                                                                                                                                                                                                                                                                                                                                                                                                                                                                                                                                                                                                                                                                                                                                                                                                                                                                                                                                                                                                                                                                                                                                                                                                                                                                                                                                                                                                                                                                                                                                                                                                                                                                                                                                                                                                                                                                                                                                                                                                                                                                                                                                                                                                                                                                                                                                                                                                                                                                                                                                                                                                                                | BALCONY<br>4.2m X 1.5m |  |

WIC

BATHROOM 1.8m X 3.4m

2

X

O LAUNDR 1.1m X 1.1m

| UNIT NO. |     | SUITE<br>AREA |        | BALCONY<br>AREA |      | TOTAL<br>AREA |        |         |
|----------|-----|---------------|--------|-----------------|------|---------------|--------|---------|
|          |     | SQM           | SQFT   | SQM             | SQFT | SQM           | SQFT   |         |
| 201      | 301 | 401           | 111.26 | 1197.59         | 7.38 | 79.44         | 118.64 | 1277.03 |