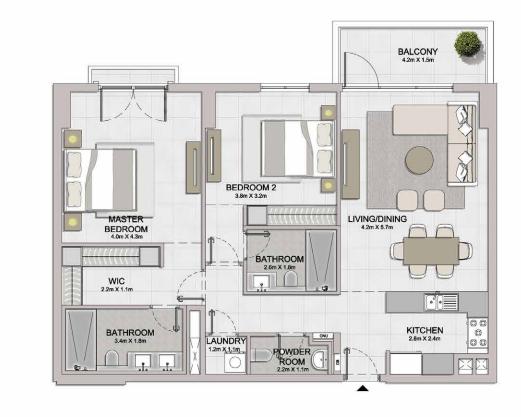

MASTER BEDROOM 4.3m X 4.0m

BEDROOM 2 3.2m X 3.8m

APARTMENT TYPE 2A
- LEVEL 1

2 BEDROOM

**BUILDING 4** 

| UNIT NO. | SUITE<br>AREA |         | BALCONY<br>AREA |        | TOTAL<br>AREA |         |
|----------|---------------|---------|-----------------|--------|---------------|---------|
|          | SQM           | SQFT    | SQM             | SQFT   | SQM           | SQFT    |
| 102      | 103.79        | 1117.19 | 33.77           | 363.50 | 137.56        | 1480.68 |

KITCHEN 3.2m X 2.9m 00 0 00 00 BALCONY 4.2m X 1.5m X

LIVING/DINING 6.9m X 4.3m

MASTER BEDROOM 4.3m X 4.0m

BEDROOM 2 3.2m X 3.8m

WIC

BATHROOM

1.1m X 2.2m

BATHROOM