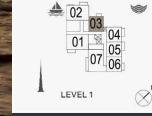

2 BEDROOM APARTMENT TYPE 1A -LEVEL 1

**BUILDING 4** 

| UNIT NO. | SUITE<br>AREA |         | BALCONY<br>AREA |        | TOTAL<br>AREA |         |
|----------|---------------|---------|-----------------|--------|---------------|---------|
|          | SQM           | SQFT    | SQM             | SQFT   | SQM           | SQFT    |
| 101      | 111.24        | 1197.38 | 41.46           | 446.27 | 152.7         | 1643.65 |