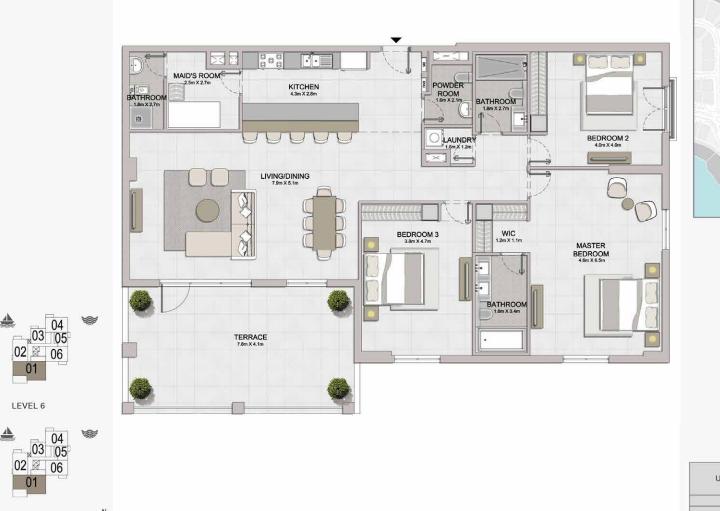

LEVEL 5

 $\bigotimes$ 

**3 BEDROOM** APARTMENT TYPE 1 BUILDING 4 - LEVEL 5, 6

| UNIT NO. | SUITE  |         | BALCONY<br>AREA |        | TOTAL  |         |
|----------|--------|---------|-----------------|--------|--------|---------|
|          | SQM    | SQFT    | SQM             | SQFT   | SQM    | SQFT    |
| 501      | 180.72 | 1945.25 | 34.86           | 375.23 | 215.58 | 2320.48 |
| 601      | 180.59 | 1943.85 | 34.86           | 375.23 | 215.45 | 2319.08 |

**3 BEDROOM** APARTME BUILDING 5 - LEVEL

APARTMENT TYPE 1 LEVEL 6

| UNIT NO. | SUITE<br>AREA |         | BALCONY<br>AREA |        | TOTAL<br>AREA |         |
|----------|---------------|---------|-----------------|--------|---------------|---------|
|          | SQM           | SQFT    | SQM             | SQFT   | SQM           | SQFT    |
| 606      | 180.67        | 1944.72 | 35.3            | 379.97 | 215.97        | 2324.68 |