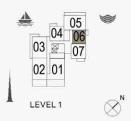

LEVEL 1

| UNIT NO. | 1.50  | JITE<br>REA | BALCONY<br>AREA |       | TOTAL<br>AREA |        |
|----------|-------|-------------|-----------------|-------|---------------|--------|
|          | SQM   | SQFT        | SQM             | SQFT  | SQM           | SQFT   |
| 106      | 68.82 | 740.77      | 6.37            | 68.57 | 75.19         | 809.34 |