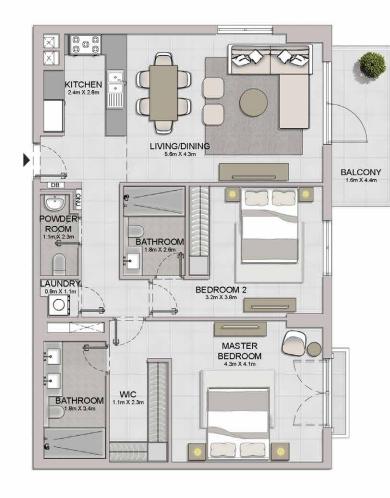

KITCHEN 3.2m X 2.9m 00 0 00 00 BALCONY 4.2m X 1.5m X

LIVING/DINING 6.9m X 4.3m

MASTER BEDROOM 4.3m X 4.0m

BEDROOM 2 3.2m X 3.8m

WIC

BATHROOM

1.1m X 2.2m

BATHROOM

×

1.1m X 1.1m

POWDER

ROOM

DB

LEVEL 4

LEVEL 3