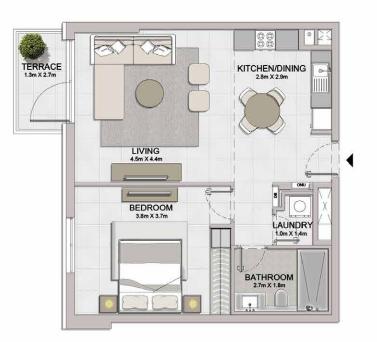

MASTER BEDROOM 4.3m X 4.0m

BEDROOM 2 3.2m X 3.8m

APARTMENT TYPE 2A
- LEVEL 1

2 BEDROOM

**BUILDING 4** 

| UNIT NO. | SUITE<br>AREA |         | BALCONY<br>AREA |        | TOTAL<br>AREA |         |
|----------|---------------|---------|-----------------|--------|---------------|---------|
|          | SQM           | SQFT    | SQM             | SQFT   | SQM           | SQFT    |
| 102      | 103.79        | 1117.19 | 33.77           | 363.50 | 137.56        | 1480.68 |