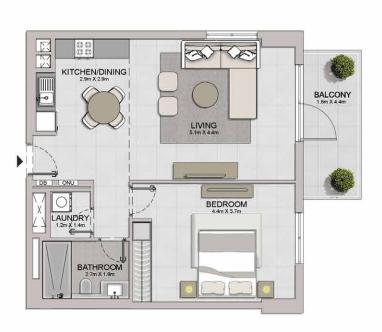

KITCHEN 3.2m X 2.9m 00 0 00 00 BALCONY 4.2m X 1.5m X

LIVING/DINING 6.9m X 4.3m

MASTER BEDROOM 4.3m X 4.0m

BEDROOM 2 3.2m X 3.8m

WIC

BATHROOM

1.1m X 2.2m

BATHROOM

×

1.1m X 1.1m

POWDER

ROOM

DB

LEVEL 4

LEVEL 3