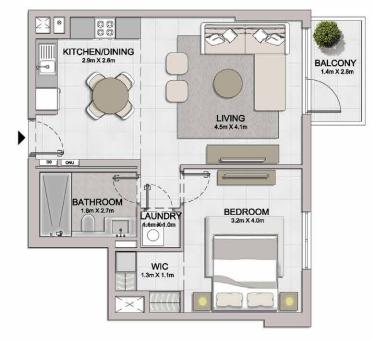

2 BEDROOM APARTMENT TYPE 1A -LEVEL 1

**BUILDING 4** 

| UNIT NO. | SUITE<br>AREA |         | BALCONY<br>AREA |        | TOTAL<br>AREA |         |
|----------|---------------|---------|-----------------|--------|---------------|---------|
|          | SQM           | SQFT    | SQM             | SQFT   | SQM           | SQFT    |
| 101      | 111.24        | 1197.38 | 41.46           | 446.27 | 152.7         | 1643.65 |