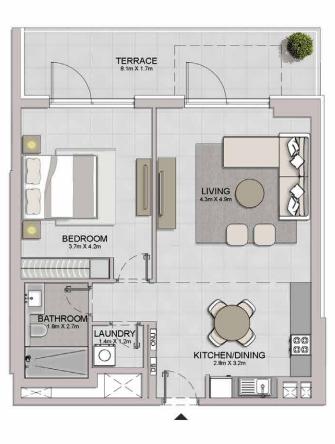

# **FLOOR PLANS**

**BUILDING 4** 

1 BEDROOMAPARTMENT TYPE 1ABUILDING 4-LEVEL1

| UNIT NO. | 1000  | JITE<br>REA | 122.000 | CONY<br>REA | TOTAL<br>AREA |        |
|----------|-------|-------------|---------|-------------|---------------|--------|
|          | SQM   | SQFT        | SQM     | SQFT        | SQM           | SQFT   |
| 104      | 67.83 | 730.12      | 6.38    | 68.67       | 74.21         | 798.79 |