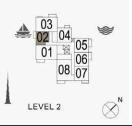

4

LEVEL 2

 $\bigotimes$ 

2 BEDROOM APARTMENT TYPE 1 **BUILDING 4** LEVEL 2, 3, 4 -

| 05<br>03<br>04<br>06<br>07<br>02<br>01 | POWDER<br>ROOM<br>1.1m X 2m<br>DB                                                                                                                                                                                                                                                                                                                                                                                                                                                                                                                                                                                                                                                                                                                                                                                                                                                                                                                                                                                                                                                                                                                                                                                                                                                                                                                                                                                                                                                                                                                                                                                                                                                                                                                                                                                                                                                                                                                                                                                                                                                                                                                                                                                                                                                                                                                                                                                                                                                                                                                                                                                                                                                                              |                        |  |
|----------------------------------------|----------------------------------------------------------------------------------------------------------------------------------------------------------------------------------------------------------------------------------------------------------------------------------------------------------------------------------------------------------------------------------------------------------------------------------------------------------------------------------------------------------------------------------------------------------------------------------------------------------------------------------------------------------------------------------------------------------------------------------------------------------------------------------------------------------------------------------------------------------------------------------------------------------------------------------------------------------------------------------------------------------------------------------------------------------------------------------------------------------------------------------------------------------------------------------------------------------------------------------------------------------------------------------------------------------------------------------------------------------------------------------------------------------------------------------------------------------------------------------------------------------------------------------------------------------------------------------------------------------------------------------------------------------------------------------------------------------------------------------------------------------------------------------------------------------------------------------------------------------------------------------------------------------------------------------------------------------------------------------------------------------------------------------------------------------------------------------------------------------------------------------------------------------------------------------------------------------------------------------------------------------------------------------------------------------------------------------------------------------------------------------------------------------------------------------------------------------------------------------------------------------------------------------------------------------------------------------------------------------------------------------------------------------------------------------------------------------------|------------------------|--|
| LEVEL 4                                | LIVING                                                                                                                                                                                                                                                                                                                                                                                                                                                                                                                                                                                                                                                                                                                                                                                                                                                                                                                                                                                                                                                                                                                                                                                                                                                                                                                                                                                                                                                                                                                                                                                                                                                                                                                                                                                                                                                                                                                                                                                                                                                                                                                                                                                                                                                                                                                                                                                                                                                                                                                                                                                                                                                                                                         | G/DINING               |  |
| ▲ 05<br>03 07<br>02 01<br>LEVEL 3      | KITCHEN<br>S 2m X29m<br>S 0<br>KITCHEN<br>S 0<br>KITCHEN<br>S 0<br>KITCHEN<br>S 2m X29m<br>S 0<br>KITCHEN<br>S 0<br>KITCHE |                        |  |
| ▲ 05<br>03 07<br>02 01                 |                                                                                                                                                                                                                                                                                                                                                                                                                                                                                                                                                                                                                                                                                                                                                                                                                                                                                                                                                                                                                                                                                                                                                                                                                                                                                                                                                                                                                                                                                                                                                                                                                                                                                                                                                                                                                                                                                                                                                                                                                                                                                                                                                                                                                                                                                                                                                                                                                                                                                                                                                                                                                                                                                                                | BALCONY<br>4.2m X 1.5m |  |