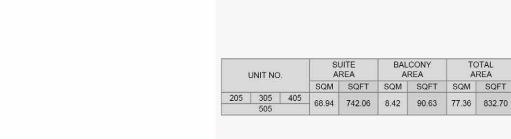

04 06 03 ፼ 07 04 02 01 LEVEL 1  $\bigotimes$ 

 $\bigotimes$ 

LEVEL 2

2 BEDROOM **BUILDING 4** -

APARTMENT TYPE 4 LEVEL 2, 3, 4, 5, 6

| UNIT NO. |     | SUITE<br>AREA |        | BALCONY<br>AREA |      | TOTAL<br>AREA |        |         |
|----------|-----|---------------|--------|-----------------|------|---------------|--------|---------|
|          |     | SQM           | SQFT   | SQM             | SQFT | SQM           | SQFT   |         |
| 205      | 305 | 405           | 104 13 | 1120.85         | 7.38 | 79.44         | 111.51 | 1200 28 |
| 504 604  |     |               | 104.15 | 1120.00         | 1.30 | 19.44         | 111.51 | 1200.20 |