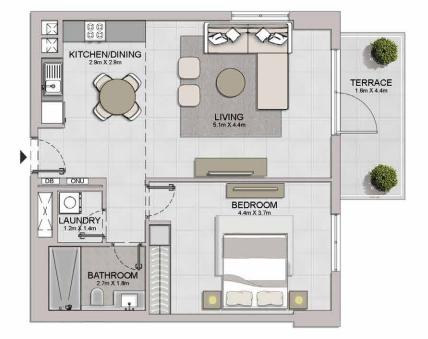

04 06 03 ፼ 07 04 02 01 LEVEL 1  $\bigotimes$ 

 $\bigotimes$ 

LEVEL 2

2 BEDROOM **BUILDING 4** -

APARTMENT TYPE 4 LEVEL 2, 3, 4, 5, 6

| UNIT NO. |     | SUITE<br>AREA |        | BALCONY<br>AREA |      | TOTAL<br>AREA |        |         |
|----------|-----|---------------|--------|-----------------|------|---------------|--------|---------|
|          |     | SQM           | SQFT   | SQM             | SQFT | SQM           | SQFT   |         |
| 205      | 305 | 405           | 104 13 | 1120.85         | 7.38 | 79.44         | 111.51 | 1200 28 |
| 504 604  |     |               | 104.15 | 1120.00         | 1.30 | 19.44         | 111.51 | 1200.20 |