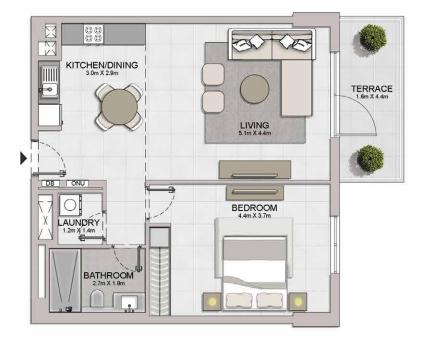

4

LEVEL 2

 $\bigotimes$ 

2 BEDROOM APARTMENT TYPE 1 **BUILDING 4** LEVEL 2, 3, 4 -

| 05<br>03<br>04<br>06<br>07<br>02<br>01 | POWDER<br>ROOM<br>1.1m X 2m<br>DB                                                                                                                                                                                                                                                                                                                                                                                                                                                                                                                                                                                                                                                                                                                                                                                                                                                                                                                                                                                                                                                                                                                                                                                                                                                                                                                                                                                                                                                                                                                                                                                                                                                                                                                                                                                                                                                                                                                                                                                                                                                                                                                                                                                                                                                                                                                                                                                                                                                                                                                                                                                                                                                                              |                        |  |
|----------------------------------------|----------------------------------------------------------------------------------------------------------------------------------------------------------------------------------------------------------------------------------------------------------------------------------------------------------------------------------------------------------------------------------------------------------------------------------------------------------------------------------------------------------------------------------------------------------------------------------------------------------------------------------------------------------------------------------------------------------------------------------------------------------------------------------------------------------------------------------------------------------------------------------------------------------------------------------------------------------------------------------------------------------------------------------------------------------------------------------------------------------------------------------------------------------------------------------------------------------------------------------------------------------------------------------------------------------------------------------------------------------------------------------------------------------------------------------------------------------------------------------------------------------------------------------------------------------------------------------------------------------------------------------------------------------------------------------------------------------------------------------------------------------------------------------------------------------------------------------------------------------------------------------------------------------------------------------------------------------------------------------------------------------------------------------------------------------------------------------------------------------------------------------------------------------------------------------------------------------------------------------------------------------------------------------------------------------------------------------------------------------------------------------------------------------------------------------------------------------------------------------------------------------------------------------------------------------------------------------------------------------------------------------------------------------------------------------------------------------------|------------------------|--|
| LEVEL 4                                | LIVING                                                                                                                                                                                                                                                                                                                                                                                                                                                                                                                                                                                                                                                                                                                                                                                                                                                                                                                                                                                                                                                                                                                                                                                                                                                                                                                                                                                                                                                                                                                                                                                                                                                                                                                                                                                                                                                                                                                                                                                                                                                                                                                                                                                                                                                                                                                                                                                                                                                                                                                                                                                                                                                                                                         | G/DINING               |  |
| ▲ 05<br>03 07<br>02 01<br>LEVEL 3      | KITCHEN<br>S 2m X29m<br>S 0<br>KITCHEN<br>S 0<br>KITCHEN<br>S 0<br>KITCHEN<br>S 2m X29m<br>S 0<br>KITCHEN<br>S 0<br>KITCHE |                        |  |
| ▲ 05<br>03 07<br>02 01                 |                                                                                                                                                                                                                                                                                                                                                                                                                                                                                                                                                                                                                                                                                                                                                                                                                                                                                                                                                                                                                                                                                                                                                                                                                                                                                                                                                                                                                                                                                                                                                                                                                                                                                                                                                                                                                                                                                                                                                                                                                                                                                                                                                                                                                                                                                                                                                                                                                                                                                                                                                                                                                                                                                                                | BALCONY<br>4.2m X 1.5m |  |

WIC

BATHROOM 1.8m X 3.4m

2

X

O LAUNDR 1.1m X 1.1m

| UNIT NO. |     | SUITE<br>AREA |        | BALCONY<br>AREA |      | TOTAL<br>AREA |        |         |
|----------|-----|---------------|--------|-----------------|------|---------------|--------|---------|
|          |     | SQM           | SQFT   | SQM             | SQFT | SQM           | SQFT   |         |
| 201      | 301 | 401           | 111.26 | 1197.59         | 7.38 | 79.44         | 118.64 | 1277.03 |