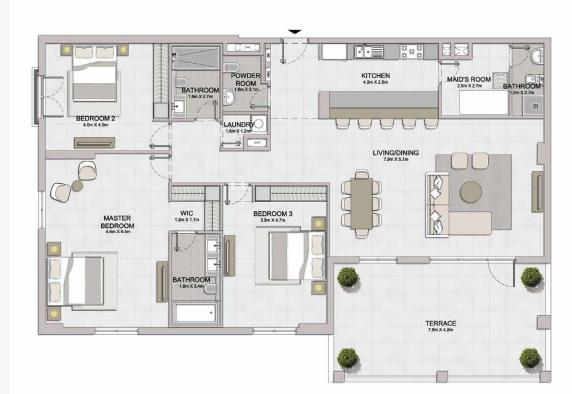

LEVEL 5

 $\bigotimes$ 

**3 BEDROOM** APARTMENT TYPE 1 BUILDING 4 - LEVEL 5, 6

| UNIT NO. | SUITE  |         | BALCONY<br>AREA |        | TOTAL  |         |
|----------|--------|---------|-----------------|--------|--------|---------|
|          | SQM    | SQFT    | SQM             | SQFT   | SQM    | SQFT    |
| 501      | 180.72 | 1945.25 | 34.86           | 375.23 | 215.58 | 2320.48 |
| 601      | 180.59 | 1943.85 | 34.86           | 375.23 | 215.45 | 2319.08 |