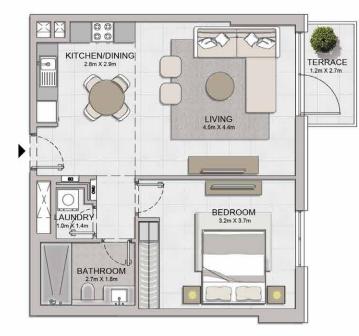

1 BEDROOM APARTMENT TYPE 4A - LEVEL 1

**BUILDING 6** 

| KITCHEN/DINING<br>28m X 28m<br>Elivit | VG<br>44m            |
|---------------------------------------|----------------------|
|                                       | BEDROOM<br>44m X 37m |