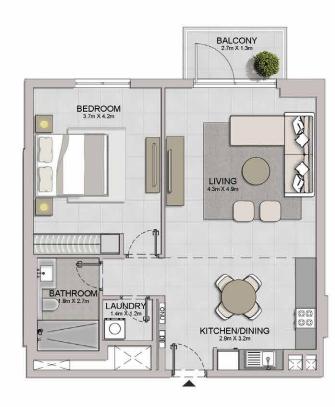

# **FLOOR PLANS**

**BUILDING 4** 

1 BEDROOMAPARTMENT TYPE 1ABUILDING 4-LEVEL1

| UNIT NO. | 1000  | JITE<br>REA | 122.000 | CONY<br>REA | TOTAL<br>AREA |        |
|----------|-------|-------------|---------|-------------|---------------|--------|
|          | SQM   | SQFT        | SQM     | SQFT        | SQM           | SQFT   |
| 104      | 67.83 | 730.12      | 6.38    | 68.67       | 74.21         | 798.79 |