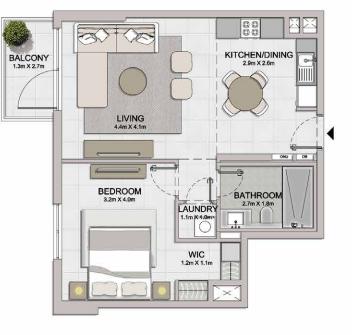

1 BEDROOM AP. BUILDING 4 - LE

APARTMENT **TYPE 1** LEVEL 2, 3, 4, 5, 6

| UNIT NO. |     |              | SUITE<br>AREA |            | BALCONY<br>AREA |              | TOTAL<br>AREA |        |
|----------|-----|--------------|---------------|------------|-----------------|--------------|---------------|--------|
|          |     | SQM          | SQFT          | SQM        | SQFT            | SQM          | SQFT          |        |
| 204      | 304 | 404          | 07.00         | 700.40     | 6.38            | 68.67        | 74.21         | 798 79 |
| 503 603  |     | 67.83 730.12 |               | 0.38 08.07 |                 | 14.21 198.79 |               |        |

4

LEVEL 2

 $\bigotimes$ 

2 BEDROOM APARTMENT TYPE 1 **BUILDING 4** LEVEL 2, 3, 4 -

| 05<br>03<br>04<br>06<br>07<br>02<br>01 | POWDER<br>ROOM<br>1.1m X 2m<br>DB                                                                                                                                                                                                                                                                                                                                                                                                                                                                                                                                                                                                                                                                                                                                                                                                                                                                                                                                                                                                                                                                                                                                                                                                                                                                                                                                                                                                                                                                                                                                                                                                                                                                                                                                                                                                                                                                                                                                                                                                                                                                                                                                                                                                                                                                                                                                                                                                                                                                                                                                                                                                                                                                              |                        |  |
|----------------------------------------|----------------------------------------------------------------------------------------------------------------------------------------------------------------------------------------------------------------------------------------------------------------------------------------------------------------------------------------------------------------------------------------------------------------------------------------------------------------------------------------------------------------------------------------------------------------------------------------------------------------------------------------------------------------------------------------------------------------------------------------------------------------------------------------------------------------------------------------------------------------------------------------------------------------------------------------------------------------------------------------------------------------------------------------------------------------------------------------------------------------------------------------------------------------------------------------------------------------------------------------------------------------------------------------------------------------------------------------------------------------------------------------------------------------------------------------------------------------------------------------------------------------------------------------------------------------------------------------------------------------------------------------------------------------------------------------------------------------------------------------------------------------------------------------------------------------------------------------------------------------------------------------------------------------------------------------------------------------------------------------------------------------------------------------------------------------------------------------------------------------------------------------------------------------------------------------------------------------------------------------------------------------------------------------------------------------------------------------------------------------------------------------------------------------------------------------------------------------------------------------------------------------------------------------------------------------------------------------------------------------------------------------------------------------------------------------------------------------|------------------------|--|
| LEVEL 4                                | LIVING                                                                                                                                                                                                                                                                                                                                                                                                                                                                                                                                                                                                                                                                                                                                                                                                                                                                                                                                                                                                                                                                                                                                                                                                                                                                                                                                                                                                                                                                                                                                                                                                                                                                                                                                                                                                                                                                                                                                                                                                                                                                                                                                                                                                                                                                                                                                                                                                                                                                                                                                                                                                                                                                                                         | G/DINING               |  |
| ▲ 05<br>03 07<br>02 01<br>LEVEL 3      | KITCHEN<br>S 2m X29m<br>S 0<br>KITCHEN<br>S 0<br>KITCHEN<br>S 0<br>KITCHEN<br>S 2m X29m<br>S 0<br>KITCHEN<br>S 0<br>KITCHE |                        |  |
| ▲ 05<br>03 07<br>02 01                 |                                                                                                                                                                                                                                                                                                                                                                                                                                                                                                                                                                                                                                                                                                                                                                                                                                                                                                                                                                                                                                                                                                                                                                                                                                                                                                                                                                                                                                                                                                                                                                                                                                                                                                                                                                                                                                                                                                                                                                                                                                                                                                                                                                                                                                                                                                                                                                                                                                                                                                                                                                                                                                                                                                                | BALCONY<br>4.2m X 1.5m |  |

WIC

BATHROOM 1.8m X 3.4m

2

X

O LAUNDR 1.1m X 1.1m

| UNIT NO. |     | SUITE<br>AREA |        | BALCONY<br>AREA |      | TOTAL<br>AREA |        |         |
|----------|-----|---------------|--------|-----------------|------|---------------|--------|---------|
|          |     | SQM           | SQFT   | SQM             | SQFT | SQM           | SQFT   |         |
| 201      | 301 | 401           | 111.26 | 1197.59         | 7.38 | 79.44         | 118.64 | 1277.03 |