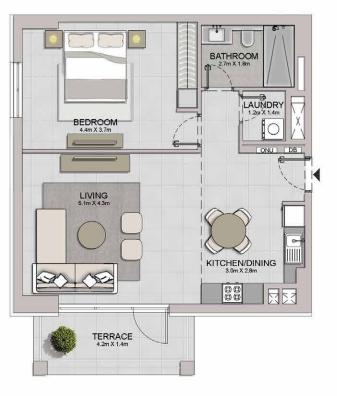

2 BEDROOM APARTMENT TYPE 1A -LEVEL 1

**BUILDING 4** 

| UNIT NO. | SUITE<br>AREA |         | BALCONY<br>AREA |        | TOTAL<br>AREA |         |
|----------|---------------|---------|-----------------|--------|---------------|---------|
|          | SQM           | SQFT    | SQM             | SQFT   | SQM           | SQFT    |
| 101      | 111.24        | 1197.38 | 41.46           | 446.27 | 152.7         | 1643.65 |