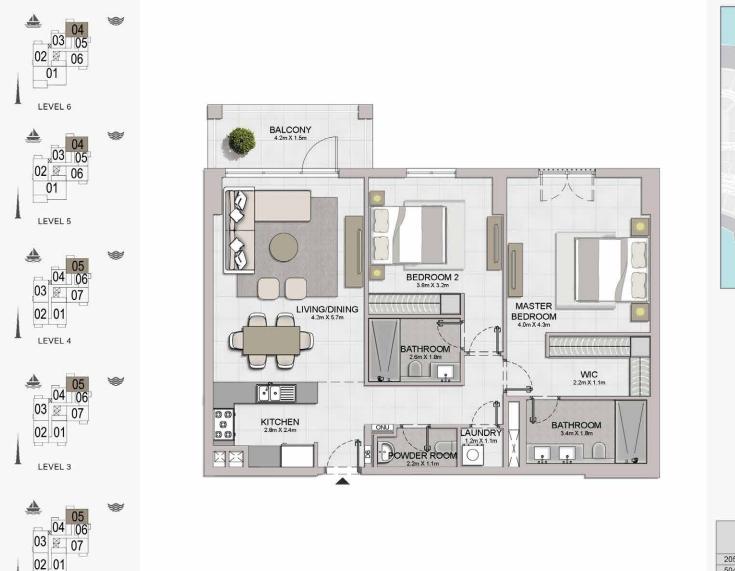

4

LEVEL 2

 $\bigotimes$ 

2 BEDROOM APARTMENT TYPE 1 **BUILDING 4** LEVEL 2, 3, 4 -

| 05<br>03<br>04<br>06<br>07<br>02<br>01 | POWDER<br>ROOM<br>1.1m X 2m<br>DB                                                                                                                                                                                                                                                                                                                                                                                                                                                                                                                                                                                                                                                                                                                                                                                                                                                                                                                                                                                                                                                                                                                                                                                                                                                                                                                                                                                                                                                                                                                                                                                                                                                                                                                                                                                                                                                                                                                                                                                                                                                                                                                                                                                                                                                                                                                                                                                                                                                                                                                                                                                                                                                                              |                        |  |
|----------------------------------------|----------------------------------------------------------------------------------------------------------------------------------------------------------------------------------------------------------------------------------------------------------------------------------------------------------------------------------------------------------------------------------------------------------------------------------------------------------------------------------------------------------------------------------------------------------------------------------------------------------------------------------------------------------------------------------------------------------------------------------------------------------------------------------------------------------------------------------------------------------------------------------------------------------------------------------------------------------------------------------------------------------------------------------------------------------------------------------------------------------------------------------------------------------------------------------------------------------------------------------------------------------------------------------------------------------------------------------------------------------------------------------------------------------------------------------------------------------------------------------------------------------------------------------------------------------------------------------------------------------------------------------------------------------------------------------------------------------------------------------------------------------------------------------------------------------------------------------------------------------------------------------------------------------------------------------------------------------------------------------------------------------------------------------------------------------------------------------------------------------------------------------------------------------------------------------------------------------------------------------------------------------------------------------------------------------------------------------------------------------------------------------------------------------------------------------------------------------------------------------------------------------------------------------------------------------------------------------------------------------------------------------------------------------------------------------------------------------------|------------------------|--|
| LEVEL 4                                | LIVING                                                                                                                                                                                                                                                                                                                                                                                                                                                                                                                                                                                                                                                                                                                                                                                                                                                                                                                                                                                                                                                                                                                                                                                                                                                                                                                                                                                                                                                                                                                                                                                                                                                                                                                                                                                                                                                                                                                                                                                                                                                                                                                                                                                                                                                                                                                                                                                                                                                                                                                                                                                                                                                                                                         | G/DINING               |  |
| ▲ 05<br>03 07<br>02 01<br>LEVEL 3      | KITCHEN<br>S 2m X29m<br>S 0<br>KITCHEN<br>S 0<br>KITCHEN<br>S 0<br>KITCHEN<br>S 2m X29m<br>S 0<br>KITCHEN<br>S 0<br>KITCHE |                        |  |
| ▲ 05<br>03 07<br>02 01                 |                                                                                                                                                                                                                                                                                                                                                                                                                                                                                                                                                                                                                                                                                                                                                                                                                                                                                                                                                                                                                                                                                                                                                                                                                                                                                                                                                                                                                                                                                                                                                                                                                                                                                                                                                                                                                                                                                                                                                                                                                                                                                                                                                                                                                                                                                                                                                                                                                                                                                                                                                                                                                                                                                                                | BALCONY<br>4.2m X 1.5m |  |

WIC

BATHROOM 1.8m X 3.4m

2

X

O LAUNDR 1.1m X 1.1m

| UNIT NO. |     | SUITE<br>AREA |        | BALCONY<br>AREA |      | TOTAL<br>AREA |        |         |
|----------|-----|---------------|--------|-----------------|------|---------------|--------|---------|
|          |     | SQM           | SQFT   | SQM             | SQFT | SQM           | SQFT   |         |
| 201      | 301 | 401           | 111.26 | 1197.59         | 7.38 | 79.44         | 118.64 | 1277.03 |