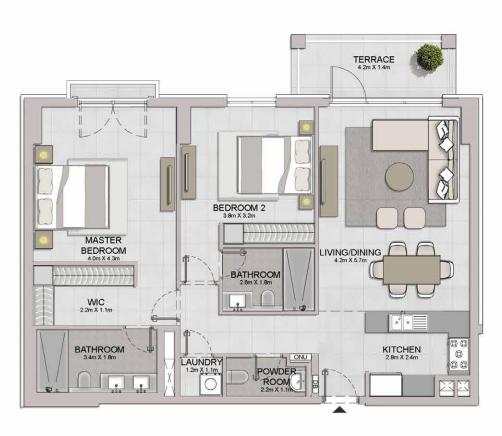

4

LEVEL 2

 $\bigotimes$ 

2 BEDROOM APARTMENT TYPE 1 **BUILDING 4** LEVEL 2, 3, 4 -

| 05<br>03<br>04<br>06<br>07<br>02<br>01 | POWDER<br>ROOM<br>1.1m X 2m<br>DB                                                                                                                                                                                                                                                                                                                                                                                                                                                                                                                                                                                                                                                                                                                                                                                                                                                                                                                                                                                                                                                                                                                                                                                                                                                                                                                                                                                                                                                                                                                                                                                                                                                                                                                                                                                                                                                                                                                                                                                                                                                                                                                                                                                                                                                                                                                                                                                                                                                                                                                                                                                                                                                                              |                        |  |
|----------------------------------------|----------------------------------------------------------------------------------------------------------------------------------------------------------------------------------------------------------------------------------------------------------------------------------------------------------------------------------------------------------------------------------------------------------------------------------------------------------------------------------------------------------------------------------------------------------------------------------------------------------------------------------------------------------------------------------------------------------------------------------------------------------------------------------------------------------------------------------------------------------------------------------------------------------------------------------------------------------------------------------------------------------------------------------------------------------------------------------------------------------------------------------------------------------------------------------------------------------------------------------------------------------------------------------------------------------------------------------------------------------------------------------------------------------------------------------------------------------------------------------------------------------------------------------------------------------------------------------------------------------------------------------------------------------------------------------------------------------------------------------------------------------------------------------------------------------------------------------------------------------------------------------------------------------------------------------------------------------------------------------------------------------------------------------------------------------------------------------------------------------------------------------------------------------------------------------------------------------------------------------------------------------------------------------------------------------------------------------------------------------------------------------------------------------------------------------------------------------------------------------------------------------------------------------------------------------------------------------------------------------------------------------------------------------------------------------------------------------------|------------------------|--|
| LEVEL 4                                | LIVING                                                                                                                                                                                                                                                                                                                                                                                                                                                                                                                                                                                                                                                                                                                                                                                                                                                                                                                                                                                                                                                                                                                                                                                                                                                                                                                                                                                                                                                                                                                                                                                                                                                                                                                                                                                                                                                                                                                                                                                                                                                                                                                                                                                                                                                                                                                                                                                                                                                                                                                                                                                                                                                                                                         | G/DINING               |  |
| ▲ 05<br>03 07<br>02 01<br>LEVEL 3      | KITCHEN<br>S 2m X29m<br>S 0<br>KITCHEN<br>S 0<br>KITCHEN<br>S 0<br>KITCHEN<br>S 2m X29m<br>S 0<br>KITCHEN<br>S 0<br>KITCHE |                        |  |
| ▲ 05<br>03 07<br>02 01                 |                                                                                                                                                                                                                                                                                                                                                                                                                                                                                                                                                                                                                                                                                                                                                                                                                                                                                                                                                                                                                                                                                                                                                                                                                                                                                                                                                                                                                                                                                                                                                                                                                                                                                                                                                                                                                                                                                                                                                                                                                                                                                                                                                                                                                                                                                                                                                                                                                                                                                                                                                                                                                                                                                                                | BALCONY<br>4.2m X 1.5m |  |

WIC

BATHROOM 1.8m X 3.4m

2

X

O LAUNDR 1.1m X 1.1m

| UNIT NO. |     | SUITE<br>AREA |        | BALCONY<br>AREA |      | TOTAL<br>AREA |        |         |
|----------|-----|---------------|--------|-----------------|------|---------------|--------|---------|
|          |     | SQM           | SQFT   | SQM             | SQFT | SQM           | SQFT   |         |
| 201      | 301 | 401           | 111.26 | 1197.59         | 7.38 | 79.44         | 118.64 | 1277.03 |

MASTER BEDROOM 4.3m X 4.0m

BEDROOM 2 3.2m X 3.8m

APARTMENT TYPE 2A
- LEVEL 1

2 BEDROOM

**BUILDING 4** 

| UNIT NO. | SUITE<br>AREA |         | BALCONY<br>AREA |        | TOTAL<br>AREA |         |
|----------|---------------|---------|-----------------|--------|---------------|---------|
|          | SQM           | SQFT    | SQM             | SQFT   | SQM           | SQFT    |
| 102      | 103.79        | 1117.19 | 33.77           | 363.50 | 137.56        | 1480.68 |