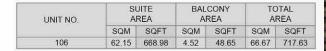

LEVEL 1

| UNIT NO. | 1.50  | JITE<br>REA | BALCONY<br>AREA |       | TOTAL<br>AREA |        |
|----------|-------|-------------|-----------------|-------|---------------|--------|
|          | SQM   | SQFT        | SQM             | SQFT  | SQM           | SQFT   |
| 106      | 68.82 | 740.77      | 6.37            | 68.57 | 75.19         | 809.34 |