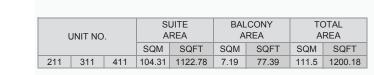

III MERAAS

 2 BEDROOM
 APARTMENT TYPE 5

 BUILDING 1
 LEVEL
 2, 3, 4, 5, 6

|   | UNIT NO. |     |     | SUITE  |         | BALCONY |       | TOTAL  |         |
|---|----------|-----|-----|--------|---------|---------|-------|--------|---------|
|   |          |     |     | AREA   |         | AREA    |       | AREA   |         |
|   |          |     |     | SQM    | SQFT    | SQM     | SQFT  | SQM    | SQFT    |
| 2 | 212      | 312 | 412 | 104 45 | 1124.29 | 7 10    | 77.39 | 111.64 | 1201.68 |
| 5 | 511      | 609 |     | 104.45 |         | 7.19    | 11.59 | 111.04 | 1201.00 |