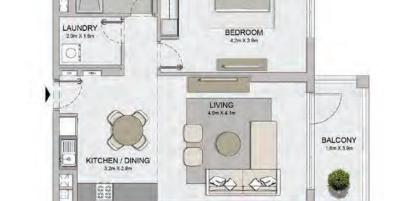

| l   | UNIT NO |     | SUITE<br>AREA |        | BALCONY<br>AREA |       | TOTAL<br>AREA |        |
|-----|---------|-----|---------------|--------|-----------------|-------|---------------|--------|
|     |         |     |               | SQFT   | SQM             | SQFT  | SQM           | SQFT   |
| 204 | 304     | 404 | 69.86         | 751 07 | 7.72            | 83.10 | 77.58         | 835.06 |
|     | 504     |     | 69.86 751.97  |        | 7.72 83.10      |       | 77.58 835.06  |        |