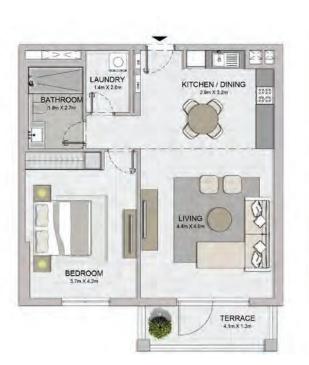

TERRACE LIVING/DINING 7.3m X 4.2m 3.4m X 9.8m POWDER ROOM KITCHEN 3.5m X 2.4m 63 • • BATHROOM MAID'S ROOM 0 LAUNDRY BATHROOM ,8m X 2.6 BEDROOM 2 3.2m X 3.8m STORE .... MASTER BEDROOM 0 BATHROOM WIC

2 BEDROOM APARTMENT TYPE 2 BUILDING 1 - LEVEL 2, 3, 4