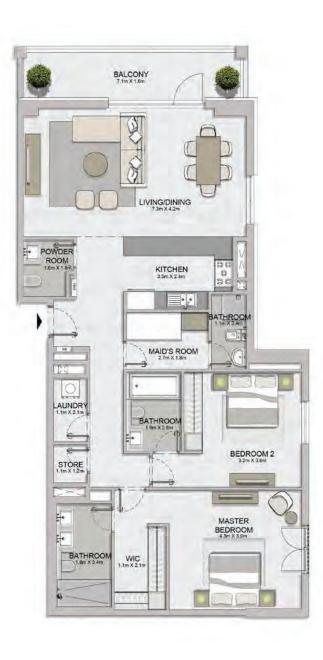

TERRACE LIVING/DINING 7.3m X 4.2m 3.4m X 9.8m POWDER ROOM KITCHEN 3.5m X 2.4m 63 • • BATHROOM MAID'S ROOM 0 LAUNDRY BATHROOM ,8m X 2.6 BEDROOM 2 3.2m X 3.8m STORE .... MASTER BEDROOM 0 BATHROOM WIC

2 BEDROOM APARTMENT TYPE 2 BUILDING 1 - LEVEL 2, 3, 4

| ι   | UNIT NO. |     |        | SUITE<br>AREA  |      | BALCONY<br>AREA |       | DTAL<br>REA |
|-----|----------|-----|--------|----------------|------|-----------------|-------|-------------|
|     |          |     |        | SQFT           | SQM  | SQFT            | SQM   | SQFT        |
| 201 | 301      | 401 | 105.67 | 1127 42        | 8.53 | 91.82           | 114.2 | 1229.24     |
| 501 | 501 601  |     |        | 105.67 1137.42 |      | 0.55 91.02      |       | 1229.24     |