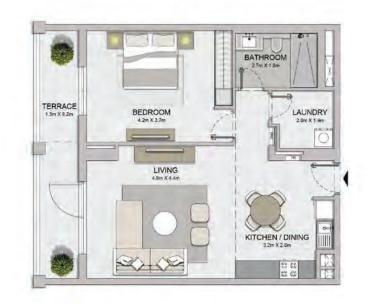

IIII MERAAS

TERRACE 13m X4.5m LIVING 49m X4.4m BEDROOM 42m X3.7m BEDROOM 42m X3.7m CAUNDRY 27m X1.8m CAUNDRY  
 1 BEDROOM
 APARTMENT TYPE 5

 BUILDING 1
 LEVEL
 1, 2, 3, 4, 5, 6

|    | UNIT NO. |     |       | SUITE<br>AREA |        | BALCONY<br>AREA |       | TOTAL<br>AREA |        |
|----|----------|-----|-------|---------------|--------|-----------------|-------|---------------|--------|
|    |          |     | SQM   | SQFT          | SQM    | SQFT            | SQM   | SQFT          |        |
|    | 106      |     | 68.99 | 742.60        | 6.56   | 70.61           | 75.55 | 813.21        |        |
| 20 | )6       | 306 | 406   | 68.99         | 742.60 | 6.49            | 69.86 | 75.48         | 812.46 |
| 50 | )6       | 604 |       | 00.99         | 742.00 | 0.49            | 09.00 | 75.48         | 812.40 |