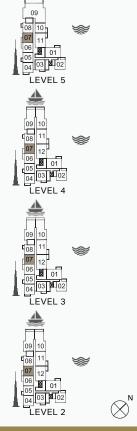

> 09 10 08 11

07 12 06 05 04 03 01 02 02

LEVEL 3

×

| ι   | JNIT NO | ·.  | SUITE<br>AREA |        | BALCONY<br>AREA |       | TOTAL<br>AREA |        |
|-----|---------|-----|---------------|--------|-----------------|-------|---------------|--------|
|     |         | SQM | SQFT          | SQM    | SQFT            | SQM   | SQFT          |        |
| 105 | 205     | 305 | 68.99         | 742.60 | 4.57            | 49,19 | 73.56         | 791.79 |
| 405 | 505     |     | 00.99         |        | 4.57            | 49.19 |               |        |