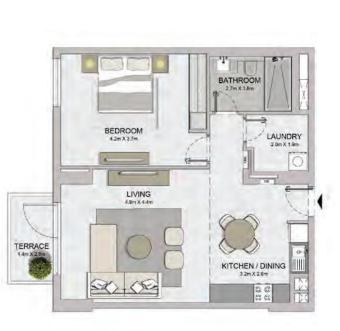

IIII MERAAS

TERRACE 13m X4.5m LIVING 49m X4.4m BEDROOM 42m X3.7m BEDROOM 42m X3.7m CAUNDRY 27m X1.8m CAUNDRY  
 1 BEDROOM
 APARTMENT TYPE 5

 BUILDING 1
 LEVEL
 1, 2, 3, 4, 5, 6

|    | UNIT NO. |     |       | SUITE<br>AREA |        | BALCONY<br>AREA |       | TOTAL<br>AREA |        |
|----|----------|-----|-------|---------------|--------|-----------------|-------|---------------|--------|
|    |          |     | SQM   | SQFT          | SQM    | SQFT            | SQM   | SQFT          |        |
|    | 106      |     | 68.99 | 742.60        | 6.56   | 70.61           | 75.55 | 813.21        |        |
| 20 | )6       | 306 | 406   | 68.99         | 742.60 | 6.49            | 69.86 | 75.48         | 812.46 |
| 50 | )6       | 604 |       | 00.99         | 742.00 | 0.49            | 09.00 | 75.48         | 812.40 |