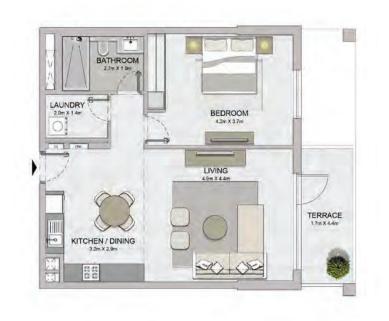

 $\bigotimes^{\mathsf{N}}$ 

09 10

LEVEL 1

| UNIT NO. | SUITE<br>AREA | BALCONY<br>AREA |  |
|----------|---------------|-----------------|--|
|          |               |                 |  |

| UNIT NO. | SUITE<br>AREA |        | BALCONY<br>AREA |        | TOTAL<br>AREA |        |
|----------|---------------|--------|-----------------|--------|---------------|--------|
|          | SQM           | SQFT   | SQM             | SQFT   | SQM           | SQFT   |
| 104      | 69.83         | 751.64 | 12.92           | 139.07 | 82.75         | 890.71 |