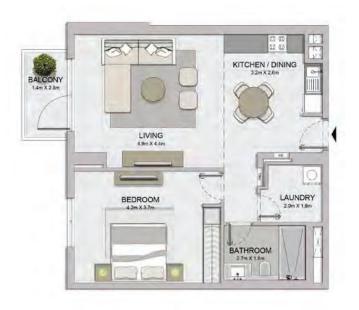

IIII MERAAS

TERRACE 13m X4.5m LIVING 49m X4.4m BEDROOM 42m X3.7m BEDROOM 42m X3.7m CAUNDRY 27m X1.8m CAUNDRY  
 1 BEDROOM
 APARTMENT TYPE 5

 BUILDING 1
 LEVEL
 1, 2, 3, 4, 5, 6

|    | UNIT NO. |     |       | SUITE<br>AREA |        | BALCONY<br>AREA |       | TOTAL<br>AREA |        |
|----|----------|-----|-------|---------------|--------|-----------------|-------|---------------|--------|
|    |          |     | SQM   | SQFT          | SQM    | SQFT            | SQM   | SQFT          |        |
|    | 106      |     | 68.99 | 742.60        | 6.56   | 70.61           | 75.55 | 813.21        |        |
| 20 | )6       | 306 | 406   | 68.99         | 742.60 | 6.49            | 69.86 | 75.48         | 812.46 |
| 50 | )6       | 604 |       | 00.99         | 742.00 | 0.49            | 09.00 | 75.48         | 812.40 |