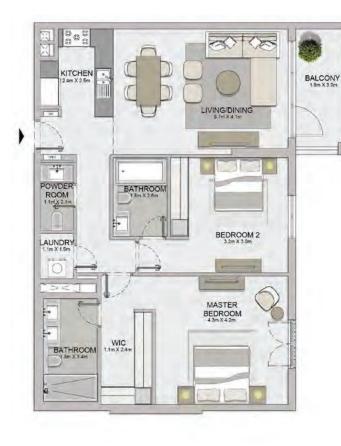

TERRACE LIVING/DINING 7.3m X 4.2m 3.4m X 9.8m POWDER ROOM KITCHEN 3.5m X 2.4m 63 • • BATHROOM MAID'S ROOM 0 LAUNDRY BATHROOM ,8m X 2.6 BEDROOM 2 3.2m X 3.8m STORE .... MASTER BEDROOM 0 BATHROOM WIC

2 BEDROOM APARTMENT TYPE 2 BUILDING 1 - LEVEL 2, 3, 4