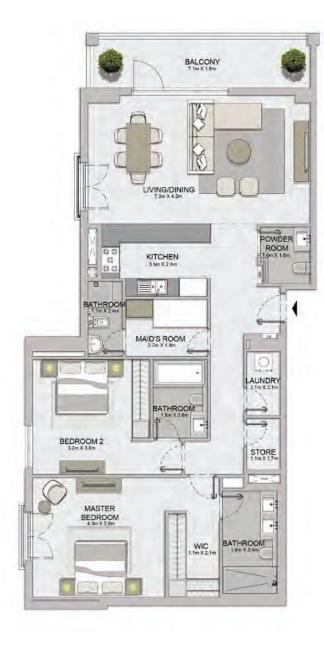

TERRACE LIVING/DINING 7.3m X 4.2m 3.4m X 9.8m POWDER ROOM KITCHEN 3.5m X 2.4m 63 • • BATHROOM MAID'S ROOM 0 LAUNDRY BATHROOM ,8m X 2.6 BEDROOM 2 3.2m X 3.8m STORE .... MASTER BEDROOM 0 BATHROOM WIC

2 BEDROOM APARTMENT TYPE 2 BUILDING 1 - LEVEL 2, 3, 4

| UNIT NO. |     |     | SUITE<br>AREA |         | BALCONY<br>AREA |        | TOTAL<br>AREA |         |
|----------|-----|-----|---------------|---------|-----------------|--------|---------------|---------|
|          |     |     |               | SQFT    | SQM             | SQFT   | SQM           | SQFT    |
| 209      | 309 | 409 | 131.63        | 1416.85 | 12.96           | 139.50 | 144.59        | 1556.35 |