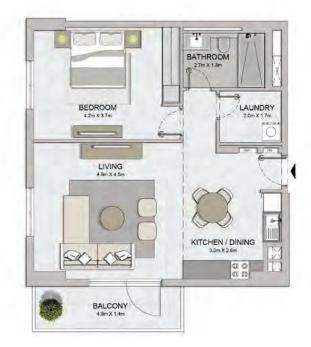

| l   | UNIT NO |     | SUITE<br>AREA |        | BALCONY<br>AREA |       | TOTAL<br>AREA |        |
|-----|---------|-----|---------------|--------|-----------------|-------|---------------|--------|
|     |         |     |               | SQFT   | SQM             | SQFT  | SQM           | SQFT   |
| 204 | 304     | 404 | 69.86         | 751 07 | 7.72            | 83.10 | 77.58         | 835.06 |
|     | 504     |     | 69.86 751.97  |        | 7.72 83.10      |       | 77.58 835.06  |        |