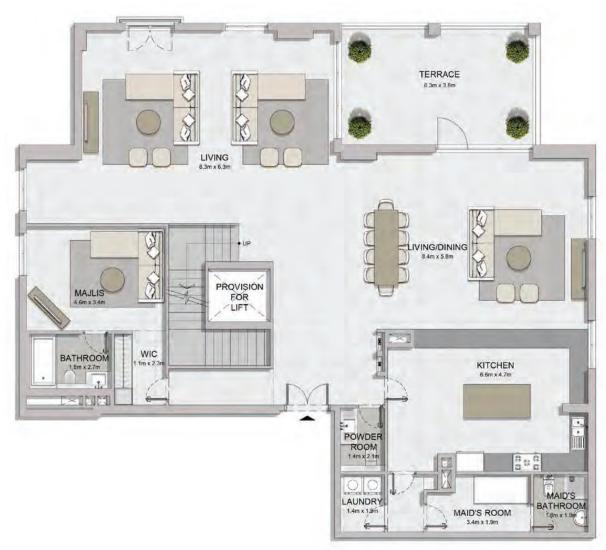

INCLUDING FEATURES, FINISHES, FURNISHINGS, VIEW AND SCALE ARE ILLUSTRATIVE ONLY, FINAL AREAS, ORIENTATION, DIMENSIONS, LAYOUT AND MATERIALS MAY DIFFER FROM THOSE STATED

|          | SUITE<br>AREA |         | BALCONY |        | TOTAL  |         |
|----------|---------------|---------|---------|--------|--------|---------|
| UNIT NO. |               |         | AREA    |        | AREA   |         |
|          | SQM           | SQFT    | SQM     | SQFT   | SQM    | SQFT    |
| 607      | 459.98        | 4951.18 | 59.70   | 642.61 | 519.68 | 5593.79 |

5 BEDROOMAPARTMENT TYPE 1BUILDING 1-LEVEL7

| UNIT NO. | SUITE<br>AREA |         | BALCONY<br>AREA |        | TOTAL<br>AREA |         |
|----------|---------------|---------|-----------------|--------|---------------|---------|
|          | SQM           | SQFT    | SQM             | SQFT   | SQM           | SQFT    |
| 607      | 459.98        | 4951.18 | 59.70           | 642.61 | 519.68        | 5593.79 |