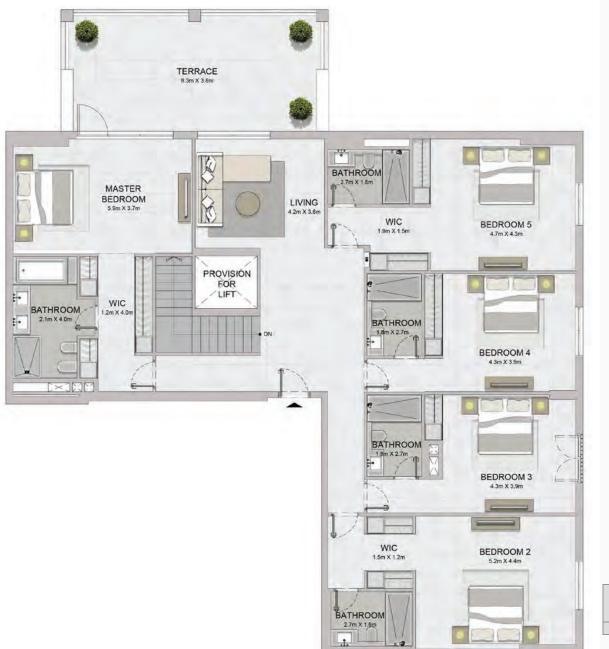

INCLUDING FEATURES, FINISHES, FURNISHINGS, VIEW AND SCALE ARE ILLUSTRATIVE ONLY, FINAL AREAS, ORIENTATION, DIMENSIONS, LAYOUT AND MATERIALS MAY DIFFER FROM THOSE STATED

|          | SUITE<br>AREA |         | BALCONY |        | TOTAL  |         |
|----------|---------------|---------|---------|--------|--------|---------|
| UNIT NO. |               |         | AREA    |        | AREA   |         |
|          | SQM           | SQFT    | SQM     | SQFT   | SQM    | SQFT    |
| 607      | 459.98        | 4951.18 | 59.70   | 642.61 | 519.68 | 5593.79 |

5 BEDROOMAPARTMENT TYPE 1BUILDING 1-LEVEL7

| UNIT NO. | SUITE<br>AREA |         | BALCONY<br>AREA |        | TOTAL<br>AREA |         |
|----------|---------------|---------|-----------------|--------|---------------|---------|
|          | SQM           | SQFT    | SQM             | SQFT   | SQM           | SQFT    |
| 607      | 459.98        | 4951.18 | 59.70           | 642.61 | 519.68        | 5593.79 |