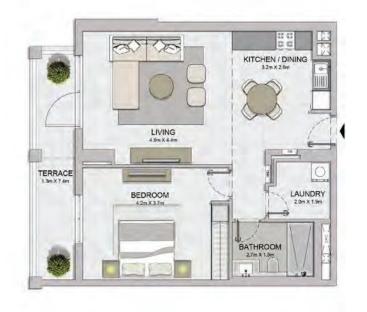

IIII MERAAS

TERRACE 13m X4.5m LIVING 49m X4.4m BEDROOM 42m X3.7m BEDROOM 42m X3.7m CAUNDRY 27m X1.8m CAUNDRY  
 1 BEDROOM
 APARTMENT TYPE 5

 BUILDING 1
 LEVEL
 1, 2, 3, 4, 5, 6

|    | UNIT NO. |     |       | SUITE<br>AREA |        | BALCONY<br>AREA |       | TOTAL<br>AREA |        |
|----|----------|-----|-------|---------------|--------|-----------------|-------|---------------|--------|
|    |          |     | SQM   | SQFT          | SQM    | SQFT            | SQM   | SQFT          |        |
|    | 106      |     | 68.99 | 742.60        | 6.56   | 70.61           | 75.55 | 813.21        |        |
| 20 | )6       | 306 | 406   | 68.99         | 742.60 | 6.49            | 69.86 | 75.48         | 812.46 |
| 50 | )6       | 604 |       | 00.99         | 742.00 | 0.49            | 09.00 | 75.48         | 812.40 |