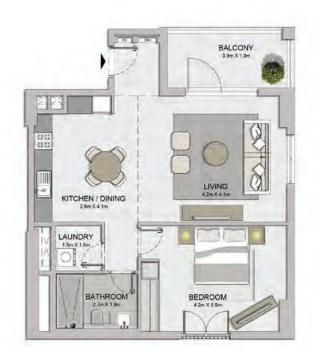

IIII MERAAS

TERRACE 13m X4.5m LIVING 49m X4.4m BEDROOM 42m X3.7m BEDROOM 42m X3.7m CAUNDRY 27m X1.8m CAUNDRY  
 1 BEDROOM
 APARTMENT TYPE 5

 BUILDING 1
 LEVEL
 1, 2, 3, 4, 5, 6

|    | UNIT NO. |     |       | SUITE<br>AREA |        | BALCONY<br>AREA |       | TOTAL<br>AREA |        |
|----|----------|-----|-------|---------------|--------|-----------------|-------|---------------|--------|
|    |          |     | SQM   | SQFT          | SQM    | SQFT            | SQM   | SQFT          |        |
|    | 106      |     | 68.99 | 742.60        | 6.56   | 70.61           | 75.55 | 813.21        |        |
| 20 | )6       | 306 | 406   | 68.99         | 742.60 | 6.49            | 69.86 | 75.48         | 812.46 |
| 50 | )6       | 604 |       | 00.99         | 742.00 | 0.49            | 09.00 | 75.48         | 812.40 |