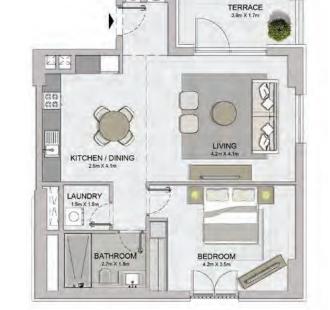

IIII MERAAS

TERRACE 13m X4.5m LIVING 49m X4.4m BEDROOM 42m X3.7m BEDROOM 42m X3.7m CAUNDRY 27m X1.8m CAUNDRY  
 1 BEDROOM
 APARTMENT TYPE 5

 BUILDING 1
 LEVEL
 1, 2, 3, 4, 5, 6

|    | UNIT NO. |     |       | SUITE<br>AREA |        | BALCONY<br>AREA |       | TOTAL<br>AREA |        |
|----|----------|-----|-------|---------------|--------|-----------------|-------|---------------|--------|
|    |          |     | SQM   | SQFT          | SQM    | SQFT            | SQM   | SQFT          |        |
|    | 106      |     | 68.99 | 742.60        | 6.56   | 70.61           | 75.55 | 813.21        |        |
| 20 | )6       | 306 | 406   | 68.99         | 742.60 | 6.49            | 69.86 | 75.48         | 812.46 |
| 50 | )6       | 604 |       | 00.99         | 742.00 | 0.49            | 09.00 | 75.48         | 812.40 |