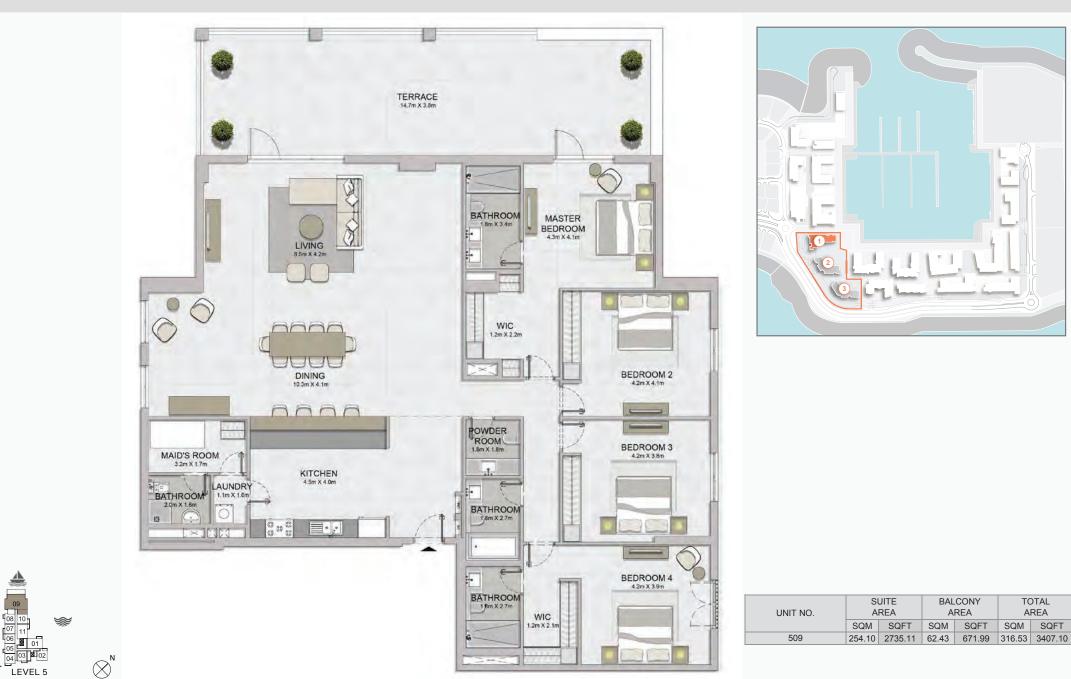

TERRACE LIVING/DINING 7.3m X 4.2m 3.4m X 9.8m POWDER ROOM KITCHEN 3.5m X 2.4m 63 • • BATHROOM MAID'S ROOM 0 LAUNDRY BATHROOM ,8m X 2.6 BEDROOM 2 3.2m X 3.8m STORE .... MASTER BEDROOM 0 BATHROOM WIC

2 BEDROOM APARTMENT TYPE 2 BUILDING 1 - LEVEL 2, 3, 4

 $\bigotimes^{\mathsf{N}}$ 

| UNIT NO. |        | JITE<br>REA |       | BALCONY<br>AREA |        | DTAL<br>REA |
|----------|--------|-------------|-------|-----------------|--------|-------------|
|          | SQM    | SQFT        | SQM   | SQFT            | SQM    | SQFT        |
| 603      | 104.92 | 1129.35     | 38.06 | 409.67          | 142.98 | 1539.02     |