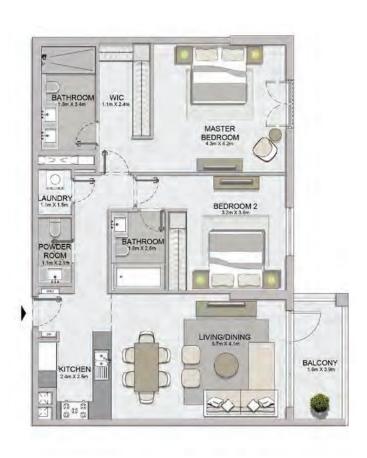

|                                  |                                        | TERRACE<br>8.Im x 1.5m |
|----------------------------------|----------------------------------------|------------------------|
| 100                              |                                        |                        |
|                                  | BEDROOM 2<br>3/m x 3.2m                | LIVING/DINING          |
| MASTER<br>BEDROOM<br>3.8m X 4.3m |                                        |                        |
| WIC<br>22mX1.tm                  | BATHROOM<br>26m X 1 6m                 |                        |
| BATHROOM<br>3 dm X 15m           | AUNDRY<br>13mx11m<br>BOOM<br>2.fmx1.tm | KITCHEN<br>2dm X2dm    |
|                                  |                                        | <b>^</b>               |