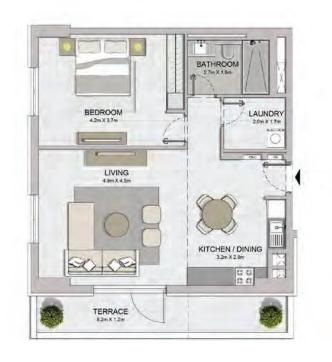

IIII MERAAS

TERRACE 13m X4.5m LIVING 49m X4.4m BEDROOM 42m X3.7m BEDROOM 42m X3.7m CAUNDRY 27m X1.8m CAUNDRY  
 1 BEDROOM
 APARTMENT TYPE 5

 BUILDING 1
 LEVEL
 1, 2, 3, 4, 5, 6

|    | UNIT NO. |     |       | SUITE<br>AREA |        | BALCONY<br>AREA |       | TOTAL<br>AREA |        |
|----|----------|-----|-------|---------------|--------|-----------------|-------|---------------|--------|
|    |          |     | SQM   | SQFT          | SQM    | SQFT            | SQM   | SQFT          |        |
|    | 106      |     | 68.99 | 742.60        | 6.56   | 70.61           | 75.55 | 813.21        |        |
| 20 | )6       | 306 | 406   | 68.99         | 742.60 | 6.49            | 69.86 | 75.48         | 812.46 |
| 50 | )6       | 604 |       | 00.99         | 742.00 | 0.49            | 09.00 | 75.48         | 812.40 |