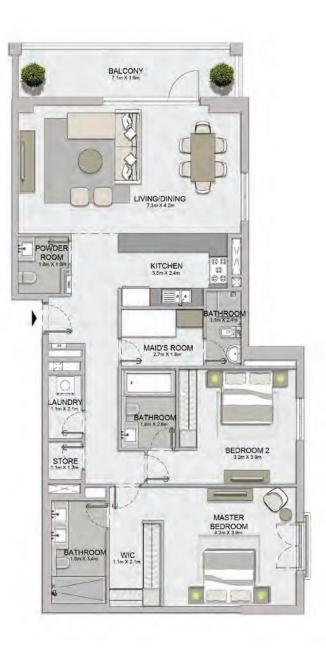

TERRACE LIVING/DINING 7.3m X 4.2m 3.4m X 9.8m POWDER ROOM KITCHEN 3.5m X 2.4m 63 • • BATHROOM MAID'S ROOM 0 LAUNDRY BATHROOM ,8m X 2.6 BEDROOM 2 3.2m X 3.8m STORE .... MASTER BEDROOM 0 BATHROOM WIC

2 BEDROOM APARTMENT TYPE 2 BUILDING 1 - LEVEL 2, 3, 4