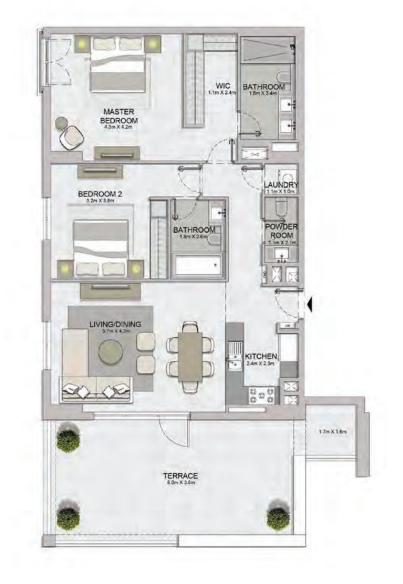

|                                  |                                        | TERRACE<br>8.Im x 1.5m |
|----------------------------------|----------------------------------------|------------------------|
| 100                              |                                        |                        |
|                                  | BEDROOM 2<br>3/m x 3.2m                | LIVING/DINING          |
| MASTER<br>BEDROOM<br>3.8m X 4.3m |                                        |                        |
| WIC<br>22mX1.tm                  | BATHROOM<br>26m X 1 6m                 |                        |
| BATHROOM<br>3 dm X 15m           | AUNDRY<br>13mx11m<br>BOOM<br>2.fmx1.tm | KITCHEN<br>2dm X2dm    |
|                                  |                                        | <b>^</b>               |