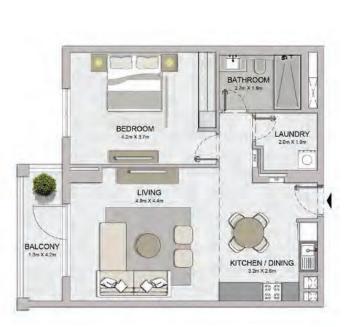

 $\bigotimes^{\mathsf{N}}$ 

 1 BEDROOM
 APARTMENT TYPE 2

 BUILDING 1
 LEVEL
 1, 2, 3, 4, 5, 6

| l   | UNIT NO. |       |        | SUITE<br>AREA |       | BALCONY<br>AREA |        | TOTAL<br>AREA |  |
|-----|----------|-------|--------|---------------|-------|-----------------|--------|---------------|--|
|     |          |       |        | SQFT          | SQM   | SQFT            | SQM    | SQFT          |  |
|     | 103      |       | 69.38  | 746.80        | 6.19  | 66.63           | 75.57  | 813.43        |  |
| 203 | 303      | 403   | 69.39  | 746.91        | 6.20  | 66.74           | 75.59  | 813.64        |  |
| 503 |          | 69.39 | 746.91 | 6.19          | 66.63 | 75.58           | 813.54 |               |  |
|     | 602      |       |        | 747.45        | 6.20  | 66.74           | 75.64  | 814.18        |  |