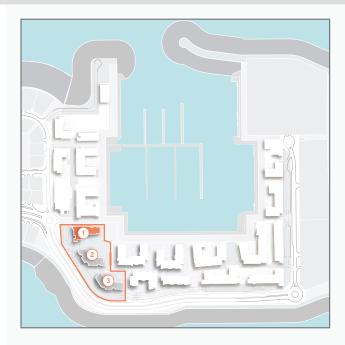

| ι   | UNIT NO. |     |        | SUITE<br>AREA  |      | BALCONY<br>AREA |       | DTAL<br>REA |
|-----|----------|-----|--------|----------------|------|-----------------|-------|-------------|
|     |          |     |        | SQFT           | SQM  | SQFT            | SQM   | SQFT        |
| 201 | 301      | 401 | 105.67 | 1127 42        | 8.53 | 91.82           | 114.2 | 1229.24     |
| 501 | 501 601  |     |        | 105.67 1137.42 |      | 0.55 91.02      |       | 1229.24     |