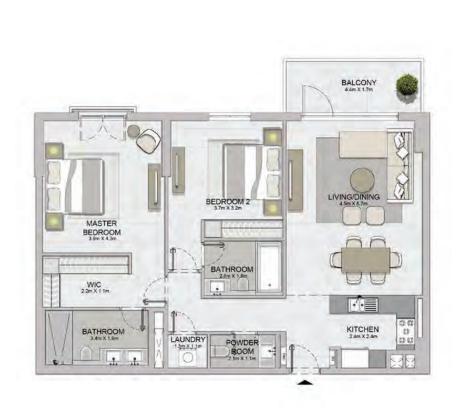

|                                  |                                        | TERRACE<br>8.Im x 1.5m |
|----------------------------------|----------------------------------------|------------------------|
| 100                              |                                        |                        |
|                                  | BEDROOM 2<br>3/m x 3.2m                | LIVING/DINING          |
| MASTER<br>BEDROOM<br>3.8m X 4.3m |                                        |                        |
| WIC<br>22mX1.tm                  | BATHROOM<br>26m X 1 6m                 |                        |
| BATHROOM<br>3 dm X 15m           | AUNDRY<br>13mx11m<br>BOOM<br>2.fmx1.tm | KITCHEN<br>2dm X2dm    |
|                                  |                                        | <b>^</b>               |