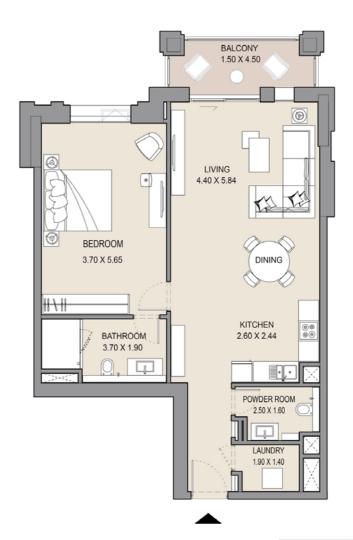

|-----------------|-------|---------------|-------|
| 408 |       | SQM           | SQFT  | SQM             | SQFT  | SQM           | SQFT  |
|     |       | 66.25         | 713.1 | 11.04           | 118.8 | 77.29         | 831.9 |
| -   |       |               |       |                 |       |               |       |

# APARTMENT TYPE D LEVEL 5







| UNI | T NO. | SUITE |       | BALCONY<br>AREA |       | TOTAL<br>AREA |       |
|-----|-------|-------|-------|-----------------|-------|---------------|-------|
| 508 |       | SQM   | SQFT  | SQM             | SQFT  | SQM           | SQFT  |
|     |       | 66.19 | 712.4 | 11.27           | 121.3 | 77.46         | 833.7 |
|     |       |       |       |                 |       |               |       |

# APARTMENT TYPE E LEVEL 1







| UNI           | ΓNO. |       | SUITE |      | BALCONY<br>AREA |       | TOTAL<br>AREA |  |
|---------------|------|-------|-------|------|-----------------|-------|---------------|--|
| 109           |      | SQM   | SQFT  | SQM  | SQFT            | SQM   | SQFT          |  |
|               |      | 80.26 | 863.9 | 7.24 | 77.9            | 87.50 | 941.8         |  |
| To the second |      |       |       |      |                 |       |               |  |

#### APARTMENT TYPE E

LEVEL 2, 3, 4 & 5







| UNIT NO. |     |       | SUITE |      | BALCONY<br>AREA |       | TOTAL<br>AREA |  |
|----------|-----|-------|-------|------|-----------------|-------|---------------|--|
| 209      | 309 | SQM   | SQFT  | SQM  | SQFT            | SQM   | SQFT          |  |
| 409      | 509 | 80.3