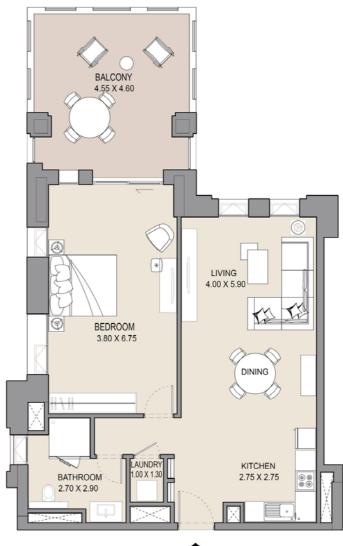

## APARTMENT TYPE D LEVEL 3

| UNI | UNIT NO. |       | SUITE |       | BALCONY<br>AREA |       | TOTAL<br>AREA |  |
|-----|----------|-------|-------|-------|-----------------|-------|---------------|--|
| 308 | 308      |       | SQFT  | SQM   | SQFT            | SQM   | SQFT          |  |
|     |          | 66.19 | 712.4 | 10.71 | 115.3           | 76.90 | 827.7         |  |
|     |          |       |       |       |                 |       |               |  |