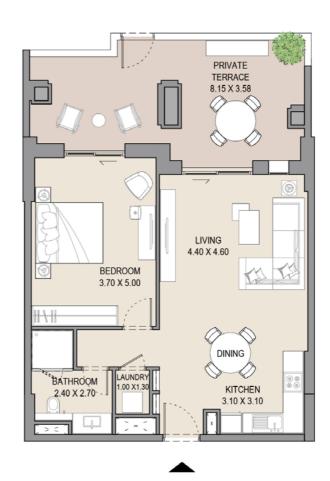

# APARTMENT TYPE A LEVEL G

|   | UNIT<br>NO. | SUI<br>AR |       |       | CONY  | TOTAL<br>AREA |       |  |
|---|-------------|-----------|-------|-------|-------|---------------|-------|--|
|   | G01         | SQM       | SQFT  | SQM   | SQFT  | SQM           | SQFT  |  |
| Ī |             | 66.28     | 713.4 | 23.40 | 251.8 | 89.68         | 965.2 |  |
| Ī |             |           |       |       |       |               |       |  |

# APARTMENT TYPE A LEVEL G

| UNIT<br>NO. | SUITE<br>AREA<br>SQM SQFT<br>66.28 713.4 |       |       | CONY  | TOTAL<br>AREA |        |  |
|-------------|------------------------------------------|-------|-------|-------|---------------|--------|--|
| G05         | SQM                                      | SQFT  | SQM   | SQFT  | SQM           | SQFT   |  |
|             | 66.28                                    | 713.4 | 29.07 | 312.9 | 95.35         | 1026.3 |  |
|             |                                          |       |       |       |               |        |  |

# APARTMENT TYPE A LEVEL G

| UNIT<br>NO. |          |       |       | CONY  | TOTAL<br>AREA |       |  |
|-------------|----------|-------|-------|-------|---------------|-------|--|
| G11         | SQM SQFT |       | SQM   | SQFT  | SQM           | SQFT  |  |
|             | 66.23    | 712.9 | 24.39 | 262.5 | 90.62         | 975.4 |  |
|             |          |       |       |       |               |       |  |

# APARTMENT TYPE A LEVEL G

| UNIT<br>NO. | SUITE<br>AREA |       |       | CONY  | TOTAL<br>AREA |       |  |
|-------------|---------------|-------|-------|-------|---------------|-------|--|
| G12         | SQM           | SQFT  | SQM   | SQFT  | SQM           | SQFT  |  |
|             | 66.69         | 717.8 | 24.14 | 259.8 | 90.83         | 977.6 |  |
|             |               |       |       |       |               |       |  |