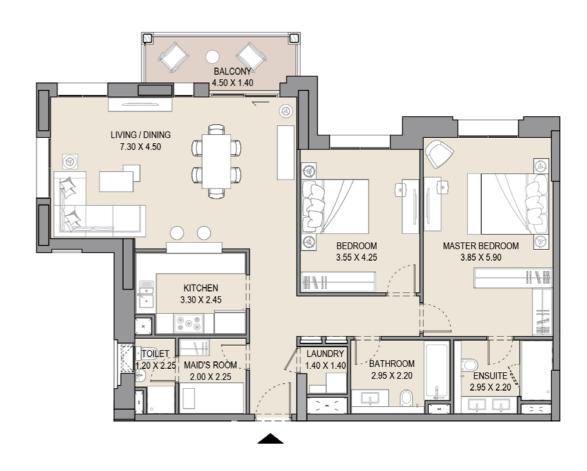

---|---------------|--------|--|
| 111         | SQM SQFT  |        | SQM  | SQFT | SQM           | SQFT   |  |
|             | 118.59    | 1276.5 | 7.44 | 80.0 | 126.03        | 1356.5 |  |
|             |           |        |      |      |               |        |  |

#### APARTMENT TYPE E

LEVEL 2







| UNI | ΓNO. | SUITE<br>AREA |        | BALCONY<br>AREA |      | TOTAL<br>AREA |        |
|-----|------|---------------|--------|-----------------|------|---------------|--------|
| 206 |      | SQM           | SQFT   | SQM             | SQFT | SQM           | SQFT   |
|     |      | 118.54        | 1275.9 | 7.54            | 81.1 | 126.08        | 1357.0 |
|     |      |               |        |                 |      |               |        |

#### APARTMENT TYPE E

LEVEL 2 & 3







| UNIT NO. |  | SUITE<br>AREA |        | BALCONY<br>AREA |      | TOTAL<br>AREA |        |
|----------|--|---------------|--------|-----------------|------|---------------|--------|
| 211 311  |  | SQM           | SQFT   | SQM             | SQFT | SQM           | SQFT   |
|          |  | 118.59        | 1276.5 | 7.71            | 83.0 | 126.30        | 1359.5 |
|          |  |               |        |                 |      |               |        |

#### APARTMENT TYPE E

LEVEL 3, 4 & 5







| UNIT NO. |  | SUITE<br>AREA |        | BALCONY<br>AREA |      | TOTAL<br>AREA |        |
|----------|--|---------------|--------|-----------------|------|---------------|--------|
| 306 406  |  | SQM           | SQFT   | SQM             | SQFT | SQM           | SQFT   |
| 506      |  | 118.54