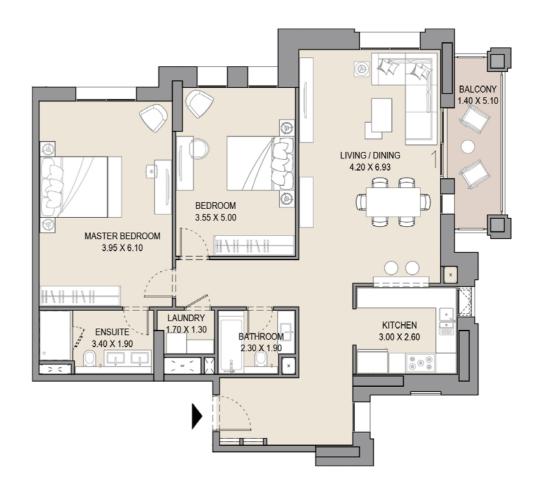

|-------|-------|---------------|-------|--|
| G07         | SQM           | SQFT  | SQM   | SQFT  | SQM           | SQFT  |  |
|             | 66.32         | 713.8 | 21.10 | 227.1 | 87.42         | 940.9 |  |
|             |               |       |       |       |               |       |  |

# APARTMENT TYPE E LEVEL G







| UNIT<br>NO. | SUITE<br>AREA |       |       | CONY  | TOTAL<br>AREA |        |  |
|-------------|---------------|-------|-------|-------|---------------|--------|--|
| G08         | SQM           | SQFT  | SQM   | SQFT  | SQM           | SQFT   |  |
|             | 80.29         | 864.2 | 21.69 | 233.4 | 101.98        | 1097.6 |  |
|             |               |       |       |       |               |        |  |

#### APARTMENT TYPE A2

LEVEL 1, 2, 3, 4 & 5







| UNIT NO. |     | SUITE<br>AREA |        | BALCONY<br>AREA |      | TOTAL<br>AREA |        |
|----------|-----|---------------|--------|-----------------|------|---------------|--------|
| 110      | 210 | SQM           | SQFT   | SQM             | SQFT | SQM           | SQFT   |
| 310      | 410 | 115.99        | 1248.5 | 8.42            | 90.6 | 124.41        | 1339.1 |
| 510      |     |               |        |                 |      |               |        |

# APARTMENT TYPE A2 LEVEL G







| UNIT<br>NO. | SUI<br>AR |        |       | CONY  | TOTAL<br>AREA |        |  |
|-------------|-----------|--------|-------|-------|---------------|--------|--|
| G09         | SQM       | SQFT   | SQM   | SQFT  | SQM           | SQFT   |  |
|             | 107.48    | 1156.9 | 38.70 | 416.