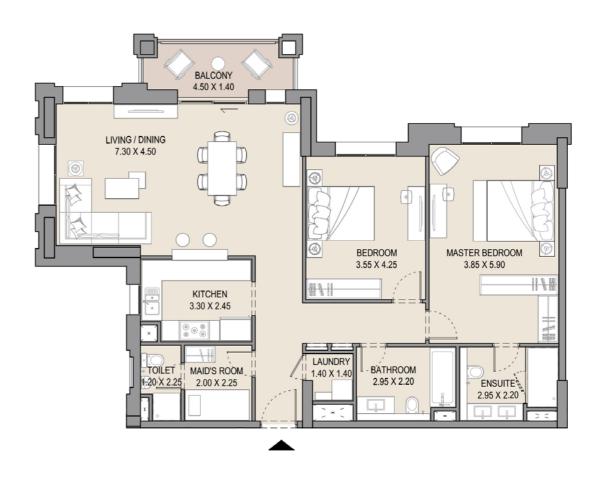

#### APARTMENT TYPE E

LEVEL 1, 2 & 3

| UNIT NO. |     | SUITE<br>AREA |        | BALCONY<br>AREA |      | TOTAL<br>AREA |        |
|----------|-----|---------------|--------|-----------------|------|---------------|--------|
| 104      | 204 | SQM           | SQFT   | SQM             | SQFT | SQM           | SQFT   |
| 304      |     | 118.38        | 1274.2 | 7.54            | 81.1 | 125.92        | 1355.3 |
|          |     |               |        |                 |      |               |        |