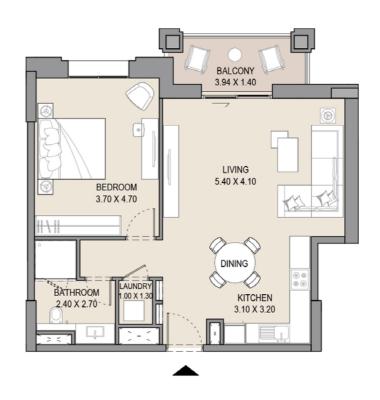

#### APARTMENT TYPE A1

LEVEL1&2

| UNIT NO. |     | SUITE<br>AREA |       | BALCONY<br>AREA |      | TOTAL<br>AREA |       |
|----------|-----|---------------|-------|-----------------|------|---------------|-------|
| 102      | 202 | SQM           | SQFT  | SQM             | SQFT | SQM           | SQFT  |
|          |     | 68.14         | 733.4 | 6.55            | 70.5 | 74.69         | 803.9 |
|          |     |               |       |                 |      |               |       |

#### APARTMENT TYPE A1

LEVEL 3

| UNIT | UNIT NO. |       | SUITE<br>AREA |      | CONY | TOTAL<br>AREA |       |
|------|----------|-------|---------------|------|------|---------------|-------|
| 302  |          | SQM   | SQFT          | SQM  | SQFT | SQM           | SQFT  |
|      |          | 68.15 | 733.5         | 6.57 | 70.7 | 74.72         | 804.2 |
|      |          |       |               |      |      |               |       |

## APARTMENT TYPE A1

LEVEL 4

| UNIT NO. |  |       | SUITE<br>AREA |      | BALCONY<br>AREA |       | TOTAL<br>AREA |  |
|----------|--|-------|---------------|------|-----------------|-------|---------------|--|
| 402      |  | SQM   | SQFT          | SQM  | SQFT            | SQM   | SQFT          |  |
|          |  | 68.14 | 733.4         | 6.57 | 70.7            | 74.71 | 804.1         |  |
|          |  |       |               |      |                 |       |               |  |

#### APARTMENT TYPE A1

LEVEL 5

| UNIT NO. |  | SUI<br>AR |       | BALCONY<br>AREA |      | TOTAL<br>AREA |       |
|----------|--|-----------|-------|-----------------|------|---------------|-------|
| 502      |  | SQM       | SQFT  | SQM             | SQFT | SQM           | SQFT  |
|          |  | 68.14     | 733.4 | 6.58            | 70.8 | 74.72         | 804.2 |
|          |  |           |       |                 |      |               |       |

# APARTMENT TYPE A1 LEVEL G

| UNIT<br>NO. | SUITE<br>AREA |       |       | CONY  | TOTAL<br>AREA |        |  |
|-------------|---------------|-------|-------|-------|---------------|--------|--|
| G02         | SQM           | SQFT  | SQM   | SQFT  | SQM           | SQFT   |  |
|             | 68.33         | 735.5 | 27.31 | 293.9 | 95.64         | 1029.4 |  |
|             |               |       |       |       |               |        |  |