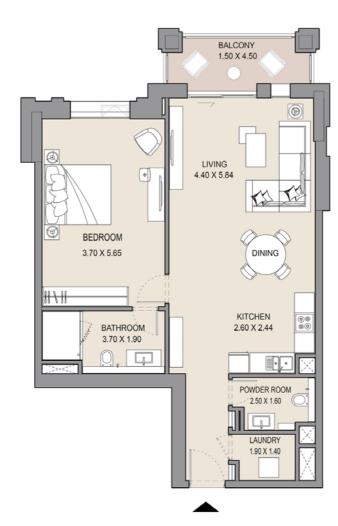

-----|
| 508 |       | SQM   | SQFT  | SQM             | SQFT  | SQM           | SQFT  |
|     |       | 66.19 | 712.4 | 11.27           | 121.3 | 77.46         | 833.7 |
|     |       |       |       |                 |       |               |       |

# APARTMENT TYPE E LEVEL 1







| UNI           | ΓNO. |       | SUITE |      | BALCONY<br>AREA |       | TOTAL<br>AREA |  |
|---------------|------|-------|-------|------|-----------------|-------|---------------|--|
| 109           |      | SQM   | SQFT  | SQM  | SQFT            | SQM   | SQFT          |  |
|               |      | 80.26 | 863.9 | 7.24 | 77.9            | 87.50 | 941.8         |  |
| To the second |      |       |       |      |                 |       |               |  |

#### APARTMENT TYPE E

LEVEL 2, 3, 4 & 5







| UNIT NO. |     |       | SUITE |      | BALCONY<br>AREA |       | TOTAL<br>AREA |  |
|----------|-----|-------|-------|------|-----------------|-------|---------------|--|
| 209      | 309 | SQM   | SQFT  | SQM  | SQFT            | SQM   | SQFT          |  |
| 409      | 509 | 80.32 | 864.5 | 7.24 | 77.9            | 87.56 | 942.4         |  |
|          |     |       |       |      |                 |       |               |  |

# APARTMENT TYPE F LEVEL 1







| UNIT<br>NO. | SUI<br>AR |       |                   | CONY | TOTAL<br>AREA |       |  |
|-------------|-----------|-------|-------------------|------|---------------|-------|--|
| 107         | SQM SQF   |       | SQM SQFT SQM SQFT |      | SQM           | SQFT  |  |
|             | 77.45     | 833.6 | 8.91              | 95