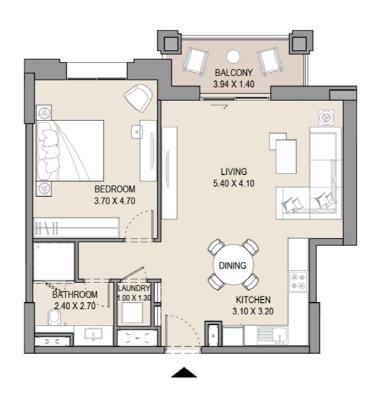

-------|------|---------------|-------|
| 102      | 202 | SQM           | SQFT  | SQM             | SQFT | SQM           | SQFT  |
|          |     | 68.14         | 733.4 | 6.55            | 70.5 | 74.69         | 803.9 |
|          |     |               |       |                 |      |               |       |

#### APARTMENT TYPE A1

LEVEL 3







| UNIT | UNIT NO. |       | SUITE<br>AREA |      | CONY | TOTAL<br>AREA |       |
|------|----------|-------|---------------|------|------|---------------|-------|
| 302  |          | SQM   | SQFT          | SQM  | SQFT | SQM           | SQFT  |
|      |          | 68.15 | 733.5         | 6.57 | 70.7 | 74.72         | 804.2 |
|      |          |       |               |      |      |               |       |

## APARTMENT TYPE A1

LEVEL 4





| UNIT NO. |  |       | SUITE<br>AREA |      | BALCONY<br>AREA |       | TOTAL<br>AREA |  |
|----------|--|-------|---------------|------|-----------------|-------|---------------|--|
| 402      |  | SQM   | SQFT          | SQM  | SQFT            | SQM   | SQFT          |  |
|          |  | 68.14 | 733.4         | 6.57 | 70.7            | 74.71 | 804.1         |  |
|          |  |       |               |      |                 |       |               |  |

#### APARTMENT TYPE A1

LEVEL 5







| UNIT NO. |  | SUI<br>AR |       | BALCONY<br>AREA |      | TOTAL<br>AREA |       |
|----------|--|-----------|-------|-----------------|------|---------------|-------|
| 502      |  | SQM       | SQFT  | SQM             | SQFT | SQM           | SQFT  |
|          |  | 68.14     | 733.4 | 6.58