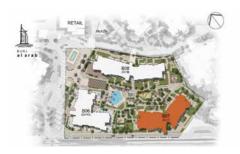

------|---------------|--|
| 402      |  | SQM   | SQFT          | SQM  | SQFT            | SQM   | SQFT          |  |
|          |  | 68.14 | 733.4         | 6.57 | 70.7            | 74.71 | 804.1         |  |
|          |  |       |               |      |                 |       |               |  |

#### APARTMENT TYPE A1

LEVEL 5







| UNIT NO. |  | SUI<br>AR |       | BALCONY<br>AREA |      | TOTAL<br>AREA |       |
|----------|--|-----------|-------|-----------------|------|---------------|-------|
| 502      |  | SQM       | SQFT  | SQM             | SQFT | SQM           | SQFT  |
|          |  | 68.14     | 733.4 | 6.58            | 70.8 | 74.72         | 804.2 |
|          |  |           |       |                 |      |               |       |

# APARTMENT TYPE A1 LEVEL G







| UNIT<br>NO. | SUITE<br>AREA |       |       | CONY  | TOTAL<br>AREA |        |  |
|-------------|---------------|-------|-------|-------|---------------|--------|--|
| G02         | SQM           | SQFT  | SQM   | SQFT  | SQM           | SQFT   |  |
|             | 68.33         | 735.5 | 27.31 | 293.9 | 95.64         | 1029.4 |  |
|             |               |       |       |       |               |        |  |

# APARTMENT TYPE C LEVEL 1







| UNIT NO. |  | SUITE<br>AREA |       | BALCONY<br>AREA |      | TOTAL<br>AREA |       |
|----------|--|---------------|-------|-----------------|------|---------------|-------|
| 103      |  | SQM           | SQFT  | SQM             | SQFT | SQM           | SQFT  |
|          |  | 68.01         | 732.0 | 6.34            | 68.2 | 74.35