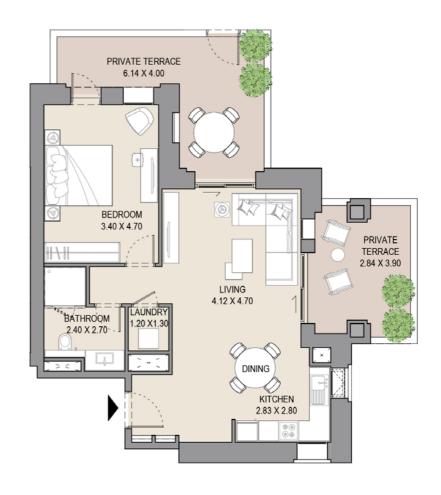

| SQFT  | SQM             | SQFT | SQM           | SQFT  |
|          |  | 68.01         | 732.0 | 6.34            | 68.2 | 74.35         | 800.2 |
|          |  |               |       |                 |      |               |       |

#### APARTMENT TYPE C

LEVEL 2, 3, 4, 5 & 6







| UNIT NO. |     |       | SUITE<br>AREA |      | BALCONY<br>AREA |       | TOTAL<br>AREA |  |
|----------|-----|-------|---------------|------|-----------------|-------|---------------|--|
| 203      | 303 | SQM   | SQFT          | SQM  | SQFT            | SQM   | SQFT          |  |
| 403      | 503 | 68.01 | 732.0         | 6.52 | 70.1            | 74.53 | 802.1         |  |
| 602      |     |       |               |      |                 |       |               |  |

# APARTMENT TYPE C







| UNIT<br>NO. | SUITE |       |       | CONY  | TOTAL<br>AREA |        |  |
|-------------|-------|-------|-------|-------|---------------|--------|--|
| G03         | SQM   | SQFT  | SQM   | SQFT  | SQM           | SQFT   |  |
|             | 65.15 | 701.2 | 32.26 | 347.2 | 97.41         | 1048.4 |  |
|             |       |       |       |       |               |        |  |

# APARTMENT TYPE D







| UNIT<br>NO. | SUITE<br>AREA |       |       | CONY  | TOTAL<br>AREA |       |  |
|-------------|---------------|-------|-------|-------|---------------|-------|--|
| G07         | SQM           | SQFT  | SQM   | SQFT  | SQM           | SQFT  |  |
|             | 66.32         | 713.8 | 21.10 | 227.1 | 87.42         | 940.9 |  |
|             |               |       |       |       |