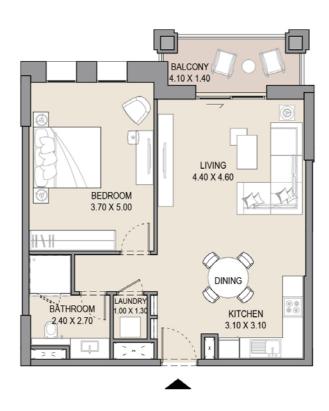

#### APARTMENT TYPE A

LEVEL 5

| UNI | ΓNO. | SUITE<br>AREA |       | BALCONY<br>AREA |      | TOTAL<br>AREA |       |
|-----|------|---------------|-------|-----------------|------|---------------|-------|
| 505 |      | SQM           | SQFT  | SQM             | SQFT | SQM           | SQFT  |
|     |      | 66.22         | 712.8 | 6.91            | 74.3 | 73.13         | 787.1 |
|     |      |               |       |                 |      |               |       |