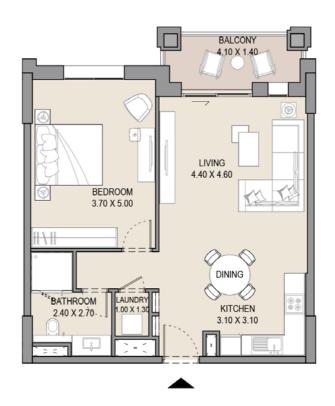

-------|------|--------------------|-------|-------|
| 50 | 7 | SQM       | SQFT  | SQM  | SQFT               | SQM   | SQFT  |
|    |   | 77.33     | 832.3 | 7.30 | 78.5               | 84.63 | 910.8 |
|    |   |           |       |      |                    |       |       |

#### APARTMENT TYPE A

LEVEL 1, 2, 3, 4 & 5







| UNIT NO. |     |       | SUITE |      | BALCONY<br>AREA |       | TOTAL<br>AREA |  |
|----------|-----|-------|-------|------|-----------------|-------|---------------|--|
| 101      | 201 | SQM   | SQFT  | SQM  | SQFT            | SQM   | SQFT          |  |
| 301      | 401 | 66.22 | 712.8 | 6.92 | 74.4            | 73.14 | 787.2         |  |
| 501      |     |       |       |      |                 |       |               |  |

## APARTMENT TYPE A

LEVEL 1







| UNI <sup>-</sup> | T NO. | SUI<br>AR |       | BALCONY<br>AREA |      | TOTAL<br>AREA |       |
|------------------|-------|-----------|-------|-----------------|------|---------------|-------|
| 105              |       | SQM       | SQFT  | SQM             | SQFT | SQM           | SQFT  |
|                  |       | 66.22     | 712.8 | 6.72            | 72.3 | 72.94         | 785.1 |
|                  |       |           |       |                 |      |               |       |

#### APARTMENT TYPE A

LEVEL 1, 2 & 3







| UNIT NO. |     | SUITE<br>AREA |       |      | CONY | TOTAL<br>AREA |       |
|----------|-----|---------------|-------|------|------|---------------|-------|
| 112      | 212 | SQM           | SQFT  | SQM  | SQFT | SQM           | SQFT  |
| 312      |     |