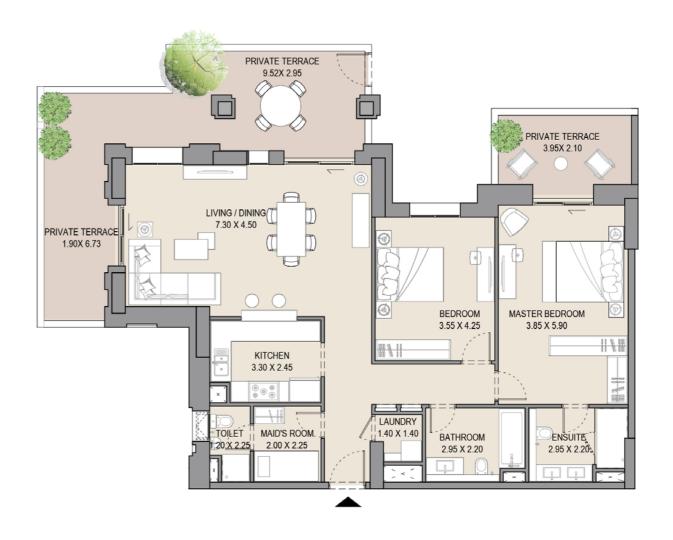

-----|------|---------------|--------|
| 411 511 |      | SQM           | SQFT   | SQM             | SQFT | SQM           | SQFT   |
|         |      | 118.59        | 1276.5 | 7.53            | 81.0 | 126.12        | 1357.5 |
|         |      |               |        |                 |      |               |        |

#### APARTMENT TYPE E LEVEL G







| UNIT<br>NO. | SUI<br>AR |        |       | CONY  | TOTAL<br>AREA |        |  |
|-------------|-----------|--------|-------|-------|---------------|--------|--|
| G06         | SQM SQFT  |        | SQM   | SQFT  | SQM SQF       |        |  |
|             | 118.83    | 1279.0 | 45.72 | 492.1 | 164.55        | 1771.1 |  |
|             |           |        |       |       |               |        |  |

#### APARTMENT TYPE E LEVEL G







| UNIT<br>NO. | SUI<br>AR |        |       | CONY  | TOTAL<br>AREA |        |  |
|-------------|-----------|--------|-------|-------|---------------|--------|--|
| G10         | SQM       | SQFT   | SQM   | SQFT  | SQM           | SQFT   |  |
|             | 118.82    | 1278.9 | 47.86 | 515.6 | 166.68        | 1794.5 |  |
|             |           |        |       |       |               |        |  |

# APARTMENT TYPE E2 LEVEL G







| UNIT<br>NO. | SUITE<br>AREA |        | BALCONY<br>AREA |       | TOTAL<br>AREA |        |
|-------------|---------------|--------|-----------------|-------|---------------|--------|
| G04         | SQM           | SQFT   | SQM             | SQFT  | SQM           | SQFT   |
|             | 111.05        | 1195.3 | 47.49           | 511.2 | 158.54