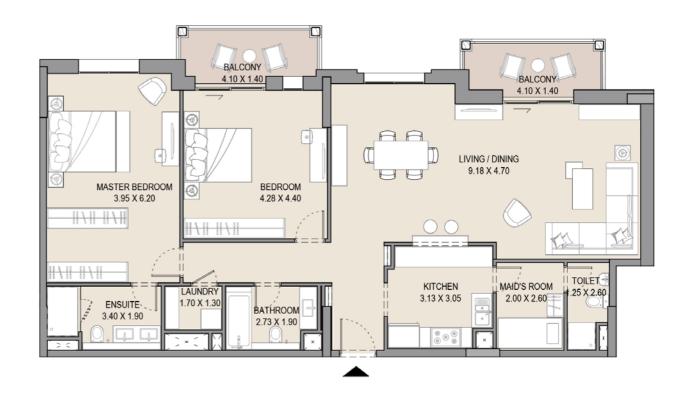

#### APARTMENT TYPE A1

LEVEL1&2

| UNIT NO. |     | SUITE<br>AREA |       | BALCONY<br>AREA |      | TOTAL<br>AREA |       |
|----------|-----|---------------|-------|-----------------|------|---------------|-------|
| 102      | 202 | SQM           | SQFT  | SQM             | SQFT | SQM           | SQFT  |
|          |     | 68.14         | 733.4 | 6.55            | 70.5 | 74.69         | 803.9 |
|          |     |               |       |                 |      |               |       |