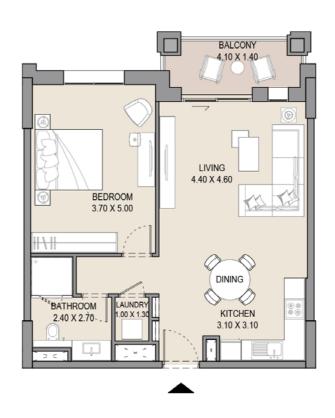

| 212 | SQM           | SQFT  | SQM  | SQFT | SQM           | SQFT  |
| 312      |     | 66.22         | 712.8 | 6.89 | 74.1 | 73.11         | 786.9 |
|          |     |               |       |      |      |               |       |

#### APARTMENT TYPE A

LEVEL 1, 2 & 3







| ι   | JNIT NC | <b>)</b> . | SUITE |       | BALCONY<br>AREA |      | TOTAL<br>AREA |       |
|-----|---------|------------|-------|-------|-----------------|------|---------------|-------|
| 113 | 213     | 313        | SQM   | SQFT  | SQM             | SQFT | SQM           | SQFT  |
|     |         |            | 66.63 | 717.2 | 6.56            | 70.6 | 73.19         | 787.8 |
|     |         |            |       |       |                 |      |               |       |

## APARTMENT TYPE A

LEVEL 2 & 3







| UNI | ΓNO. | SUITE<br>AREA |       | BALCONY<br>AREA |      | TOTAL<br>AREA |       |
|-----|------|---------------|-------|-----------------|------|---------------|-------|
| 205 | 305  | SQM           | SQFT  | SQM             | SQFT | SQM           | SQFT  |
|     |      | 66.22         | 712.8 | 6.56            | 70.6 | 72.78         | 783.4 |
|     |      |               |       |                 |      |               |       |

#### APARTMENT TYPE A

LEVEL 4







|   | UNI | T NO. | SUITE<br>AREA |       | BALCONY<br>AREA |      | TOTAL<br>AREA |       |
|---|-----|-------|---------------|-------|-----------------|------|---------------|-------|
|   | 405 |       | SQM           | SQFT  | SQM             | SQFT | SQM           | SQFT  |
|   |     |       | 66.22         | 712.