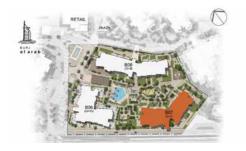

------------|-------|
| 302  |          | SQM   | SQFT          | SQM  | SQFT | SQM           | SQFT  |
|      |          | 68.15 | 733.5         | 6.57 | 70.7 | 74.72         | 804.2 |
|      |          |       |               |      |      |               |       |

## APARTMENT TYPE A1

LEVEL 4





| UNIT NO. |  |       | SUITE<br>AREA |      | BALCONY<br>AREA |       | TOTAL<br>AREA |  |
|----------|--|-------|---------------|------|-----------------|-------|---------------|--|
| 402      |  | SQM   | SQFT          | SQM  | SQFT            | SQM   | SQFT          |  |
|          |  | 68.14 | 733.4         | 6.57 | 70.7            | 74.71 | 804.1         |  |
|          |  |       |               |      |                 |       |               |  |

#### APARTMENT TYPE A1

LEVEL 5







| UNIT NO. |  | SUI<br>AR |       | BALCONY<br>AREA |      | TOTAL<br>AREA |       |
|----------|--|-----------|-------|-----------------|------|---------------|-------|
| 502      |  | SQM       | SQFT  | SQM             | SQFT | SQM           | SQFT  |
|          |  | 68.14     | 733.4 | 6.58            | 70.8 | 74.72         | 804.2 |
|          |  |           |       |                 |      |               |       |

# APARTMENT TYPE A1 LEVEL G







| UNIT<br>NO. | SUITE<br>AREA |       |       | CONY  | TOTAL<br>AREA |        |  |
|-------------|---------------|-------|-------|-------|---------------|--------|--|
| G02         | SQM           | SQFT  | SQM   | SQFT  | SQM           | SQFT   |  |
|             | 68.33         | 735.5 | 27.31 | 293.9 | 95.64         | 1029.4 |  |