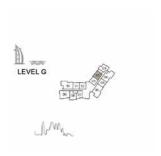

# APARTMENT TYPE A LEVEL G

|   | UNIT<br>NO. | SUI<br>AR |       |       | CONY  | TOTAL<br>AREA |       |  |
|---|-------------|-----------|-------|-------|-------|---------------|-------|--|
|   | G01         | SQM       | SQFT  | SQM   | SQFT  | SQM           | SQFT  |  |
| Ī |             | 66.28     | 713.4 | 23.40 | 251.8 | 89.68         | 965.2 |  |
| Ī |             |           |       |       |       |               |       |  |

# APARTMENT TYPE A LEVEL G

| UNIT<br>NO. | SUITE<br>AREA<br>SQM SQFT<br>66.28 713.4 |       |       | CONY  | TOTAL<br>AREA |        |  |
|-------------|------------------------------------------|-------|-------|-------|---------------|--------|--|
| G05         | SQM                                      | SQFT  | SQM   | SQFT  | SQM           | SQFT   |  |
|             | 66.28                                    | 713.4 | 29.07 | 312.9 | 95.35         | 1026.3 |  |
|             |                                          |       |       |       |               |        |  |

# APARTMENT TYPE A LEVEL G

| UNIT<br>NO. |          |       |       | CONY  | TOTAL<br>AREA |       |  |
|-------------|----------|-------|-------|-------|---------------|-------|--|
| G11         | SQM SQFT |       | SQM   | SQFT  | SQM           | SQFT  |  |
|             | 66.23    | 712.9 | 24.39 | 262.5 | 90.62         | 975.4 |  |
|             |          |       |       |       |               |       |  |

# APARTMENT TYPE A LEVEL G

| UNIT<br>NO. | SUITE<br>AREA |       |       | CONY  | TOTAL<br>AREA |       |  |
|-------------|---------------|-------|-------|-------|---------------|-------|--|
| G12         | SQM           | SQFT  | SQM   | SQFT  | SQM           | SQFT  |  |
|             | 66.69         | 717.8 | 24.14 | 259.8 | 90.83         | 977.6 |  |
|             |               |       |       |       |               |       |  |

# APARTMENT TYPE A1 LEVEL G

| UNIT<br>NO. | SUITE<br>AREA |       |       | CONY  | TOTAL<br>AREA |        |  |
|-------------|---------------|-------|-------|-------|---------------|--------|--|
| G02         | SQM           | SQFT  | SQM   | SQFT  | SQM           | SQFT   |  |
|             | 68.33         | 735.5 | 27.31 | 293.9 | 95.64         | 1029.4 |  |
|             |               |       |       |       |               |        |  |

# APARTMENT TYPE C

| UNIT<br>NO. | SUITE |       |       | CONY  | TOTAL<br>AREA |        |  |
|-------------|-------|-------|-------|-------|---------------|--------|--|
| G03         | SQM   | SQFT  | SQM   | SQFT  | SQM           | SQFT   |  |
|             | 65.15 | 701.2 | 32.26 | 347.2 | 97.41         | 1048.4 |  |
|             |       |       |       |       |               |        |  |

# APARTMENT TYPE D

| UNIT<br>NO. | SUITE<br>AREA |       |       | CONY  | TOTAL<br>AREA |       |  |
|-------------|---------------|-------|-------|-------|---------------|-------|--|
| G07         | SQM           | SQFT  | SQM   | SQFT  | SQM           | SQFT  |  |
|             | 66.32         | 713.8 | 21.10 | 227.1 | 87.42         | 940.9 |  |
|             |               |       |       |       |               |       |  |

# APARTMENT TYPE E LEVEL G

| UNIT<br>NO. | SUITE<br>AREA |       |       | CONY  | TOTAL<br>AREA |        |  |
|-------------|---------------|-------|-------|-------|---------------|--------|--|
| G08         | SQM           | SQFT  | SQM   | SQFT  | SQM           | SQFT   |  |
|             | 80.29         | 864.2 | 21.69 | 233.4 | 101.98        | 1097.6 |  |
|             |               |       |       |       |               |        |  |

# APARTMENT TYPE A2 LEVEL G

| UNIT<br>NO. | SUI<br>AR |        |       | CONY  | TOTAL<br>AREA |        |  |
|-------------|-----------|--------|-------|-------|---------------|--------|--|
| G09         | SQM       | SQFT   | SQM   | SQFT  | SQM           | SQFT   |  |
|             | 107.48    | 1156.9 | 38.70 | 416.5 | 146.18        | 1573.4 |  |
|             |           |        |       |       |               |        |  |

#### APARTMENT TYPE E LEVEL G

| UNIT<br>NO. | SUI<br>AR |        |       | CONY  | TOTAL<br>AREA |        |  |
|-------------|-----------|--------|-------|-------|---------------|--------|--|
| G06         | SQM SQFT  |        | SQM   | SQFT  | SQM SQF       |        |  |
|             | 118.83    | 1279.0 | 45.72 | 492.1 | 164.55        | 1771.1 |  |
|             |           |        |       |       |               |        |  |

#### APARTMENT TYPE E LEVEL G

| UNIT<br>NO. | SUI<br>AR |        |       | CONY  | TOTAL<br>AREA |        |  |
|-------------|-----------|--------|-------|-------|---------------|--------|--|
| G10         | SQM       | SQFT   | SQM   | SQFT  | SQM           | SQFT   |  |
|             | 118.82    | 1278.9 | 47.86 | 515.6 | 166.68        | 1794.5 |  |
|             |           |        |       |       |               |        |  |

# APARTMENT TYPE E2 LEVEL G

| UNIT<br>NO. | SUITE<br>AREA |        | BALCONY<br>AREA |       | TOTAL<br>AREA |        |
|-------------|---------------|--------|-----------------|-------|---------------|--------|
| G04         | SQM           | SQFT   | SQM             | SQFT  | SQM           | SQFT   |
|             | 111.05        | 1195.3 | 47.49           | 511.2 | 158.54        | 1706.5 |
|             |               |        |                 |       |               |        |