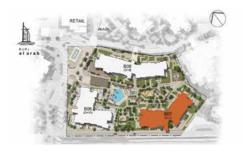

## APARTMENT TYPE D LEVEL 1,2

| UNI. | UNIT NO. |       | SUITE |       | BALCONY<br>AREA |       | TOTAL<br>AREA |  |
|------|----------|-------|-------|-------|-----------------|-------|---------------|--|
| 108  | 208      | SQM   | SQFT  | SQM   | SQFT            | SQM   | SQFT          |  |
|      |          | 66.25 | 713.1 | 10.71 | 115.3           | 76.96 | 828.4         |  |
| 407  |          |       |       |       |                 |       |               |  |

## APARTMENT TYPE D LEVEL 3

| UNI | UNIT NO. |       | SUITE |       | BALCONY<br>AREA |       | TOTAL<br>AREA |  |
|-----|----------|-------|-------|-------|-----------------|-------|---------------|--|
| 308 | 308      |       | SQFT  | SQM   | SQFT            | SQM   | SQFT          |  |
|     |          | 66.19 | 712.4 | 10.71 | 115.3           | 76.90 | 827.7         |  |
|     |          |       |       |       |                 |       |               |  |

# APARTMENT TYPE D

| UNI | T NO. | SUITE<br>AREA |       | BALCONY<br>AREA |       | TOTAL<br>AREA |       |
|-----|-------|---------------|-------|-----------------|-------|---------------|-------|
| 408 |       | SQM           | SQFT  | SQM             | SQFT  | SQM           | SQFT  |
|     |       | 66.25         | 713.1 | 11.04           | 118.8 | 77.29         | 831.9 |
| -   |       |               |       |                 |       |               |       |

# APARTMENT TYPE D LEVEL 5

| UNI | T NO. | SUITE |       | BALCONY<br>AREA |       | TOTAL<br>AREA |       |
|-----|-------|-------|-------|-----------------|-------|---------------|-------|
| 508 |       | SQM   | SQFT  | SQM             | SQFT  | SQM           | SQFT  |
|     |       | 66.19 | 712.4 | 11.27           | 121.3 | 77.46         | 833.7 |
|     |       |       |       |                 |       |               |       |