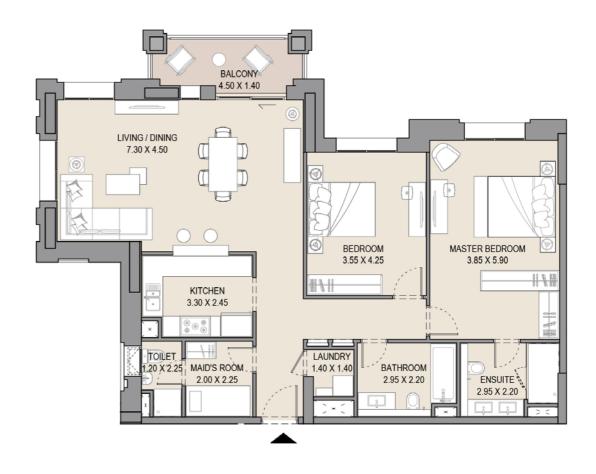

#### APARTMENT TYPE A

LEVEL 1, 2, 3, 4 & 5

| UNIT NO. |     |       | SUITE |      | BALCONY<br>AREA |       | TOTAL<br>AREA |  |
|----------|-----|-------|-------|------|-----------------|-------|---------------|--|
| 101      | 201 | SQM   | SQFT  | SQM  | SQFT            | SQM   | SQFT          |  |
| 301      | 401 | 66.22 | 712.8 | 6.92 | 74.4            | 73.14 | 787.2         |  |
| 501      |     |       |       |      |                 |       |               |  |