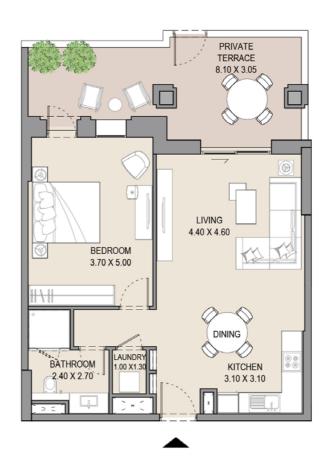

#### APARTMENT TYPE A

LEVEL 1, 2, 3, 4 & 5

| UNIT NO. |     |       | SUITE |      | BALCONY<br>AREA |       | TOTAL<br>AREA |  |
|----------|-----|-------|-------|------|-----------------|-------|---------------|--|
| 101      | 201 | SQM   | SQFT  | SQM  | SQFT            | SQM   | SQFT          |  |
| 301      | 401 | 66.22 | 712.8 | 6.92 | 74.4            | 73.14 | 787.2         |  |
| 501      |     |       |       |      |                 |       |               |  |

## APARTMENT TYPE A

LEVEL 1

| UNI <sup>-</sup> | T NO. | SUI<br>AR |       | BALCONY<br>AREA |      | TOTAL<br>AREA |       |
|------------------|-------|-----------|-------|-----------------|------|---------------|-------|
| 105              |       | SQM       | SQFT  | SQM             | SQFT | SQM           | SQFT  |
|                  |       | 66.22     | 712.8 | 6.72            | 72.3 | 72.94         | 785.1 |
|                  |       |           |       |                 |      |               |       |

#### APARTMENT TYPE A

LEVEL 1, 2 & 3

| UNIT NO. |     | SUITE<br>AREA |       |      | CONY | TOTAL<br>AREA |       |
|----------|-----|---------------|-------|------|------|---------------|-------|
| 112      | 212 | SQM           | SQFT  | SQM  | SQFT | SQM           | SQFT  |
| 312      |     | 66.22         | 712.8 | 6.89 | 74.1 | 73.11         | 786.9 |
|          |     |               |       |      |      |               |       |

#### APARTMENT TYPE A

LEVEL 1, 2 & 3

| ι   | JNIT NC | <b>)</b> . | SUITE |       | BALCONY<br>AREA |      | TOTAL<br>AREA |       |
|-----|---------|------------|-------|-------|-----------------|------|---------------|-------|
| 113 | 213     | 313        | SQM   | SQFT  | SQM             | SQFT | SQM           | SQFT  |
|     |         |            | 66.63 | 717.2 | 6.56            | 70.6 | 73.19         | 787.8 |
|     |         |            |       |       |                 |      |               |       |

## APARTMENT TYPE A

LEVEL 2 & 3

| UNI | ΓNO. | SUITE<br>AREA |       | BALCONY<br>AREA |      | TOTAL<br>AREA |       |
|-----|------|---------------|-------|-----------------|------|---------------|-------|
| 205 | 305  | SQM           | SQFT  | SQM             | SQFT | SQM           | SQFT  |
|     |      | 66.22         | 712.8 | 6.56            | 70.6 | 72.78         | 783.4 |
|     |      |               |       |                 |      |               |       |

#### APARTMENT TYPE A

LEVEL 4

|   | UNI | T NO. | SUITE<br>AREA |       | BALCONY<br>AREA |      | TOTAL<br>AREA |       |
|---|-----|-------|---------------|-------|-----------------|------|---------------|-------|
|   | 405 |       | SQM           | SQFT  | SQM             | SQFT | SQM           | SQFT  |
|   |     |       | 66.22         | 712.8 | 6.90            | 74.2 | 73.12         | 787.0 |
| ĺ |     |       |               |       |                 |      |               |       |

#### APARTMENT TYPE A

LEVEL 4 & 5

| UNIT | NO. | SUITE<br>AREA |       |      | CONY | TOTAL<br>AREA |       |  |
|------|-----|---------------|-------|------|------|---------------|-------|--|
| 412  | 512 | SQM           | SQFT  | SQM  | SQFT | SQM           | SQFT  |  |
|      |     | 66.22         | 712.8 | 6.91 | 74.3 | 73.13         | 787.1 |  |
|      |     |               |       |      |      |               |       |  |

#### APARTMENT TYPE A

LEVEL 4,5 & 6

| ι   | JNIT NO | <b>)</b> . | SUITE |       | BALCONY<br>AREA |      | TOTAL<br>AREA |       |
|-----|---------|------------|-------|-------|-----------------|------|---------------|-------|
| 413 | 513     | 606        | SQM   | SQFT  | SQM             | SQFT | SQM           | SQFT  |
|     |         |            | 66.63 | 717.2 | 6.59            | 70.9 | 73.22         | 788.1 |
|     |         |            |       |       |                 |      |               |       |

#### APARTMENT TYPE A

LEVEL 5

| UNI | ΓNO. | SUITE<br>AREA |       | BALCONY<br>AREA |      | TOTAL<br>AREA |       |
|-----|------|---------------|-------|-----------------|------|---------------|-------|
| 505 |      | SQM           | SQFT  | SQM             | SQFT | SQM           | SQFT  |
|     |      | 66.22         | 712.8 | 6.91            | 74.3 | 73.13         | 787.1 |
|     |      |               |       |                 |      |               |       |

## APARTMENT TYPE A

LEVEL 7

| UI | NIT NO. | SUITE<br>AREA |       | BALCONY<br>AREA |      | TOTAL<br>AREA |       |
|----|---------|---------------|-------|-----------------|------|---------------|-------|
| 70 | 5       | SQM           | SQFT  | SQM             | SQFT | SQM           | SQFT  |
|    |         | 66.66         | 717.5 | 6.59            | 70.9 | 73.25         | 788.4 |
|    |         |               |       |                 |      |               |       |