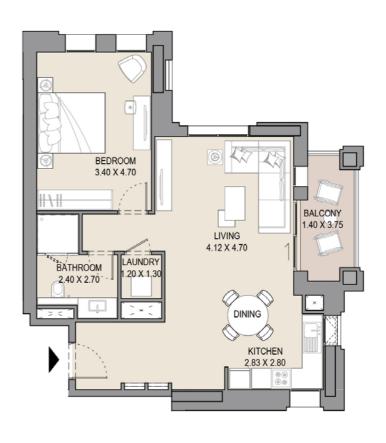

#### APARTMENT TYPE A1

LEVEL1&2

| UNIT NO. |     | SUITE<br>AREA |       | BALCONY<br>AREA |      | TOTAL<br>AREA |       |
|----------|-----|---------------|-------|-----------------|------|---------------|-------|
| 102      | 202 | SQM           | SQFT  | SQM             | SQFT | SQM           | SQFT  |
|          |     | 68.14         | 733.4 | 6.55            | 70.5 | 74.69         | 803.9 |
|          |     |               |       |                 |      |               |       |