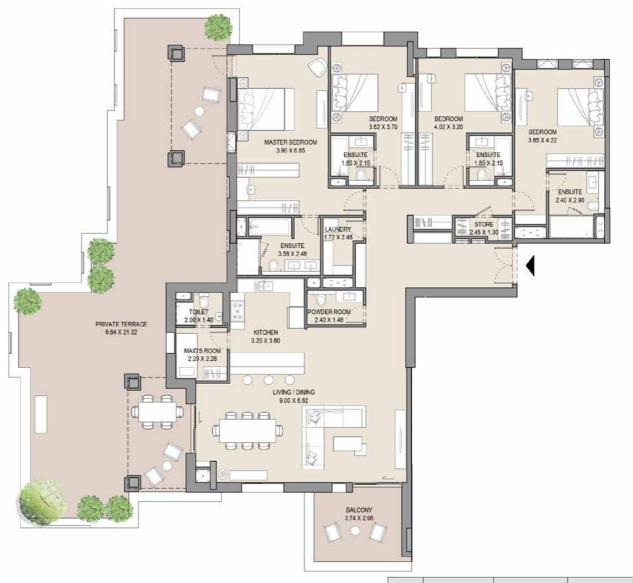

| SQM           | SQFT   | SQM             | SQFT  | SQM           | SQFT   |
|             | 226.36        | 2436.5 | 85.45           | 919.7 | 311.81        | 3356.2 |
|             |               |        |                 |       |               |        |

#### APARTMENT TYPE B

LEVEL 7





| UNIT<br>NO. | SUITE<br>AREA |        | BALCONY<br>AREA |       | TOTAL<br>AREA |        |
|-------------|---------------|--------|-----------------|-------|---------------|--------|
| 702         | SQM           | SQFT   | SQM             | SQFT  | SQM           | SQFT   |
|             | 226.36        | 2436.5 | 29.29           | 315.2 | 255.65        | 2751.7 |
|             |               |        |                 |       |               |        |

# APARTMENT TYPE H

LEVEL 6







| UNIT<br>NO. | SUITE<br>AREA |        | BALCONY<br>AREA |        | TOTAL<br>AREA |        |
|-------------|---------------|--------|-----------------|--------|---------------|--------|
| 605         | SQM           | SQFT   | SQM             | SQFT   | SQM           | SQFT   |
|             | 225.80        | 2430.5 | 139.88          | 1505.6 | 365.68        | 3936.1 |
|             |               |        |                 |        |               |        |

# APARTMENT TYPE H





| UNIT<br>NO. | SUITE  |        | BALCONY<br>AREA |       | TOTAL<br>AREA |        |
|-------------|--------|--------|-----------------|-------|---------------|--------|
| 704         | SQM    | SQFT   | SQM             | SQFT  | SQM           | SQFT   |
|             | 225.78 | 2430.3 | 21.96           | 2