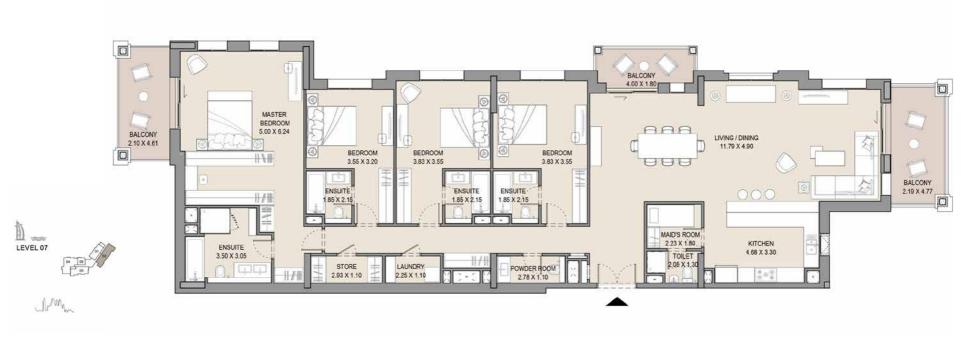

# APARTMENT TYPE H

LEVEL 7

| UNIT<br>NO. | SUITE<br>AREA |        | BALCONY<br>AREA |       | TOTAL<br>AREA |        |
|-------------|---------------|--------|-----------------|-------|---------------|--------|
| 701         | SQM           | SQFT   | SQM             | SQFT  | SQM           | SQFT   |
|             | 135.64        | 1460.0 | 13.49           | 145.2 | 149.13        | 1605.2 |
|             |               |        |                 |       |               |        |