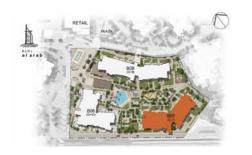

## APARTMENT TYPE D LEVEL 1,2







| UNI. | UNIT NO. |       | SUITE |       | BALCONY<br>AREA |       | TOTAL<br>AREA |  |
|------|----------|-------|-------|-------|-----------------|-------|---------------|--|
| 108  | 208      | SQM   | SQFT  | SQM   | SQFT            | SQM   | SQFT          |  |
|      |          | 66.25 | 713.1 | 10.71 | 115.3           | 76.96 | 828.4         |  |
| 407  |          |       |       |       |                 |       |               |  |

## APARTMENT TYPE D LEVEL 3







| UNI | UNIT NO. |       | SUITE |       | BALCONY<br>AREA |       | TOTAL<br>AREA |  |
|-----|----------|-------|-------|-------|-----------------|-------|---------------|--|
| 308 | 308      |       | SQFT  | SQM   | SQFT            | SQM   | SQFT          |  |
|     |          | 66.19 | 712.4 | 10.71 | 115.3           | 76.90 | 827.7         |  |
|     |          |       |       |       |                 |       |               |  |

# APARTMENT TYPE D







| UNI | T NO. | SUITE<br>AREA |       | BALCONY<br>AREA |       | TOTAL<br>AREA |       |
|-----|-------|---------------|-------|-----------------|-------|---------------|-------|
| 408 |       | SQM           | SQFT  | SQM             | SQFT  | SQM           | SQFT  |
|     |       | 66.25         | 713.1 | 11.04           | 1