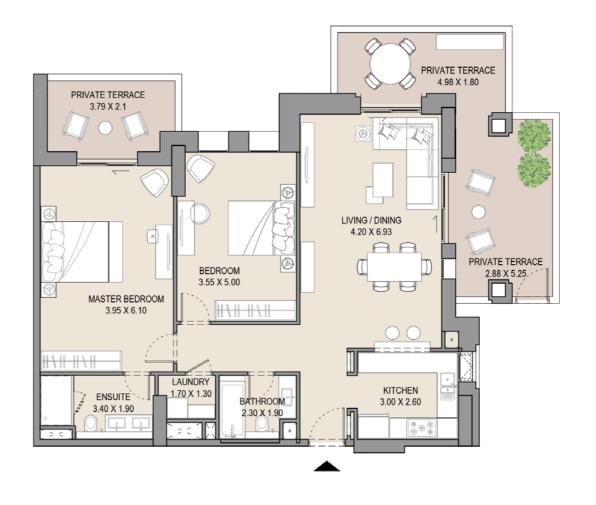

| SQM           | SQFT  | SQM   | SQFT  | SQM           | SQFT   |  |
|             | 80.29         | 864.2 | 21.69 | 233.4 | 101.98        | 1097.6 |  |
|             |               |       |       |       |               |        |  |

#### APARTMENT TYPE A2

LEVEL 1, 2, 3, 4 & 5







| UNIT NO. |     | SUITE<br>AREA |        | BALCONY<br>AREA |      | TOTAL<br>AREA |        |
|----------|-----|---------------|--------|-----------------|------|---------------|--------|
| 110      | 210 | SQM           | SQFT   | SQM             | SQFT | SQM           | SQFT   |
| 310      | 410 | 115.99        | 1248.5 | 8.42            | 90.6 | 124.41        | 1339.1 |
| 510      |     |               |        |                 |      |               |        |

# APARTMENT TYPE A2 LEVEL G







| UNIT<br>NO. | SUI<br>AR |        |       | CONY  | TOTAL<br>AREA |        |  |
|-------------|-----------|--------|-------|-------|---------------|--------|--|
| G09         | SQM       | SQFT   | SQM   | SQFT  | SQM           | SQFT   |  |
|             | 107.48    | 1156.9 | 38.70 | 416.5 | 146.18        | 1573.4 |  |
|             |           |        |       |       |               |        |  |

#### APARTMENT TYPE E

LEVEL 1, 2 & 3







| UNIT NO. |     | SUITE<br>AREA |        | BALCONY<br>AREA |      | TOTAL<br>AREA |        |
|----------|-----|---------------|--------|-----------------|------|---------------|--------|
| 104      | 204 | SQM           | SQFT   | SQM             | SQFT | SQM           | SQFT   |
| 304      |     | 118.38        | 1274.2 | 7.54            | 81.