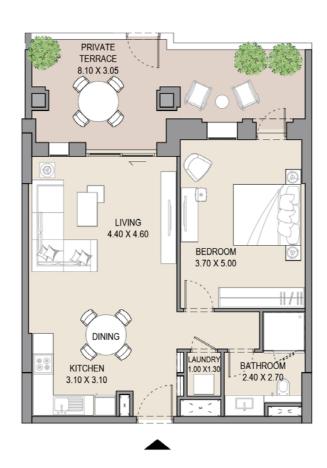

SQFT  |  |
| Ī |             | 66.28     | 713.4 | 23.40 | 251.8 | 89.68         | 965.2 |  |
| Ī |             |           |       |       |       |               |       |  |

# APARTMENT TYPE A LEVEL G







| UNIT<br>NO. | SUITE<br>AREA<br>SQM SQFT<br>66.28 713.4 |       |       | CONY  | TOTAL<br>AREA |        |  |
|-------------|------------------------------------------|-------|-------|-------|---------------|--------|--|
| G05         | SQM                                      | SQFT  | SQM   | SQFT  | SQM           | SQFT   |  |
|             | 66.28                                    | 713.4 | 29.07 | 312.9 | 95.35         | 1026.3 |  |
|             |                                          |       |       |       |               |        |  |

# APARTMENT TYPE A LEVEL G







| UNIT<br>NO. |          |       |       | CONY  | TOTAL<br>AREA |       |  |
|-------------|----------|-------|-------|-------|---------------|-------|--|
| G11         | SQM SQFT |       | SQM   | SQFT  | SQM           | SQFT  |  |
|             | 66.23    | 712.9 | 24.39 | 262.5 | 90.62         | 975.4 |  |
|             |          |       |       |       |               |       |  |

# APARTMENT TYPE A LEVEL G







| UNIT<br>NO. | SUITE<br>AREA |       |       | CONY  | TOTAL<br>AREA |       |  |
|-------------|---------------|-------|-------|-------|---------------|-------|--|
| G12         | SQM           | SQFT  | SQM   | SQFT  | SQM           | SQFT  |  |
|             | 66.69         | 717.8 | 24.14 | 259.8 | 90.83         | 977.6 |  |
|             |               |       |