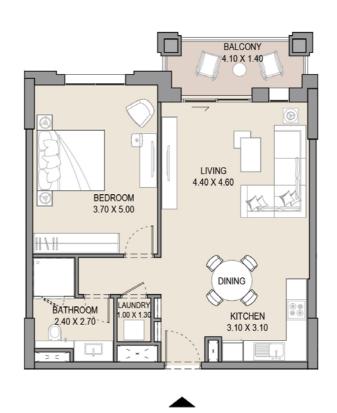

|      | CONY | TOTAL<br>AREA |       |
|-------------|-----------|-------|------|------|---------------|-------|
| 407         | SQM       | SQFT  | SQM  | SQFT | SQM           | SQFT  |
|             | 77.45     | 833.6 | 7.28 | 78.3 | 84.73         | 911.9 |
|             |           |       |      |      |               |       |

# APARTMENT TYPE F LEVEL 5







| UN |   | SUI<br>AR |       |      | BALCONY TOTAL AREA |       |       |
|----|---|-----------|-------|------|--------------------|-------|-------|
| 50 | 7 | SQM       | SQFT  | SQM  | SQFT               | SQM   | SQFT  |
|    |   | 77.33     | 832.3 | 7.30 | 78.5               | 84.63 | 910.8 |
|    |   |           |       |      |                    |       |       |

#### APARTMENT TYPE A

LEVEL 1, 2, 3, 4 & 5







| UNIT NO. |     |       | SUITE |      | BALCONY<br>AREA |       | TOTAL<br>AREA |  |
|----------|-----|-------|-------|------|-----------------|-------|---------------|--|
| 101      | 201 | SQM   | SQFT  | SQM  | SQFT            | SQM   | SQFT          |  |
| 301      | 401 | 66.22 | 712.8 | 6.92 | 74.4            | 73.14 | 787.2         |  |
| 501      |     |       |       |      |                 |       |               |  |

## APARTMENT TYPE A

LEVEL 1







| UNI <sup>-</sup> | T NO. | SUI<br>AR |       | BALCONY<br>AREA |      | TOTAL<br>AREA |       |
|------------------|-------|-----------|-------|-----------------|------|---------------|-------|
| 105              |       | SQM       | SQFT  | SQM             | SQFT | SQM           | SQFT  |
|                  |       | 66.