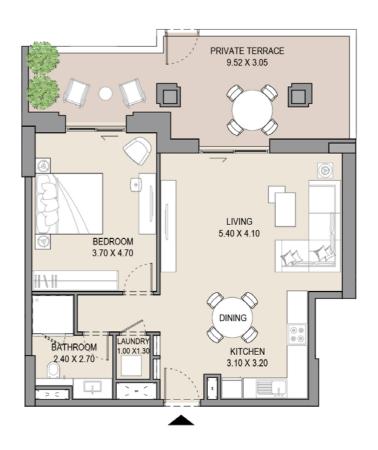

# APARTMENT TYPE D

| UNIT<br>NO. | SUITE<br>AREA |       |       | CONY  | TOTAL<br>AREA |       |  |
|-------------|---------------|-------|-------|-------|---------------|-------|--|
| G07         | SQM           | SQFT  | SQM   | SQFT  | SQM           | SQFT  |  |
|             | 66.32         | 713.8 | 21.10 | 227.1 | 87.42         | 940.9 |  |
|             |               |       |       |       |               |       |  |