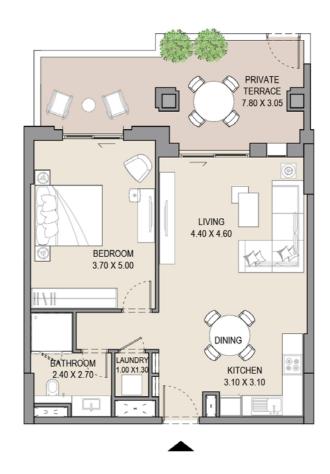

# APARTMENT TYPE A LEVEL G

|   | UNIT<br>NO. | SUI<br>AR |       |       | CONY  | TOTAL<br>AREA |       |  |
|---|-------------|-----------|-------|-------|-------|---------------|-------|--|
|   | G01         | SQM       | SQFT  | SQM   | SQFT  | SQM           | SQFT  |  |
| Ī |             | 66.28     | 713.4 | 23.40 | 251.8 | 89.68         | 965.2 |  |
| Ī |             |           |       |       |       |               |       |  |

# APARTMENT TYPE A LEVEL G

| UNIT<br>NO. | SUITE<br>AREA<br>SQM SQFT<br>66.28 713.4 |       |       | CONY  | TOTAL<br>AREA |        |  |
|-------------|------------------------------------------|-------|-------|-------|---------------|--------|--|
| G05         | SQM                                      | SQFT  | SQM   | SQFT  | SQM           | SQFT   |  |
|             | 66.28                                    | 713.4 | 29.07 | 312.9 | 95.35         | 1026.3 |  |
|             |                                          |       |       |       |               |        |  |

# APARTMENT TYPE A LEVEL G

| UNIT<br>NO. |          |       |       | CONY  | TOTAL<br>AREA |       |  |
|-------------|----------|-------|-------|-------|---------------|-------|--|
| G11         | SQM SQFT |       | SQM   | SQFT  | SQM           | SQFT  |  |
|             | 66.23    | 712.9 | 24.39 | 262.5 | 90.62         | 975.4 |  |
|             |          |       |       |       |               |       |  |

# APARTMENT TYPE A LEVEL G

| UNIT<br>NO. | SUITE<br>AREA |       |       | CONY  | TOTAL<br>AREA |       |  |
|-------------|---------------|-------|-------|-------|---------------|-------|--|
| G12         | SQM           | SQFT  | SQM   | SQFT  | SQM           | SQFT  |  |
|             | 66.69         | 717.8 | 24.14 | 259.8 | 90.83         | 977.6 |  |
|             |               |       |       |       |               |       |  |