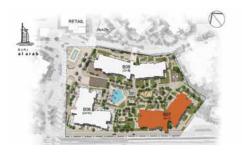

## APARTMENT TYPE D LEVEL 1,2

| UNI. | UNIT NO. |       | SUITE |       | BALCONY<br>AREA |       | TOTAL<br>AREA |  |
|------|----------|-------|-------|-------|-----------------|-------|---------------|--|
| 108  | 208      | SQM   | SQFT  | SQM   | SQFT            | SQM   | SQFT          |  |
|      |          | 66.25 | 713.1 | 10.71 | 115.3           | 76.96 | 828.4         |  |
| 407  |          |       |       |       |                 |       |               |  |

## APARTMENT TYPE D LEVEL 3

| UNI | UNIT NO. |       | SUITE |       | BALCONY<br>AREA |       | TOTAL<br>AREA |  |
|-----|----------|-------|-------|-------|-----------------|-------|---------------|--|
| 308 | 308      |       | SQFT  | SQM   | SQFT            | SQM   | SQFT          |  |
|     |          | 66.19 | 712.4 | 10.71 | 115.3           | 76.90 | 827.7         |  |
|     |          |       |       |       |                 |       |               |  |

# APARTMENT TYPE D

| UNI | T NO. | SUITE<br>AREA |       | BALCONY<br>AREA |       | TOTAL<br>AREA |       |
|-----|-------|---------------|-------|-----------------|-------|---------------|-------|
| 408 |       | SQM           | SQFT  | SQM             | SQFT  | SQM           | SQFT  |
|     |       | 66.25         | 713.1 | 11.04           | 118.8 | 77.29         | 831.9 |
| -   |       |               |       |                 |       |               |       |

# APARTMENT TYPE D LEVEL 5

| UNI | T NO. | SUITE |       | BALCONY<br>AREA |       | TOTAL<br>AREA |       |
|-----|-------|-------|-------|-----------------|-------|---------------|-------|
| 508 |       | SQM   | SQFT  | SQM             | SQFT  | SQM           | SQFT  |
|     |       | 66.19 | 712.4 | 11.27           | 121.3 | 77.46         | 833.7 |
|     |       |       |       |                 |       |               |       |