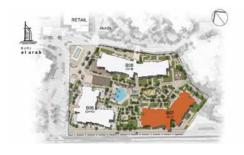

-------|
| 508 |       | SQM   | SQFT  | SQM             | SQFT  | SQM           | SQFT  |
|     |       | 66.19 | 712.4 | 11.27           | 121.3 | 77.46         | 833.7 |
|     |       |       |       |                 |       |               |       |

# APARTMENT TYPE E LEVEL 1







| UNI           | ΓNO. |       | SUITE |      | BALCONY<br>AREA |       | TOTAL<br>AREA |  |
|---------------|------|-------|-------|------|-----------------|-------|---------------|--|
| 109           |      | SQM   | SQFT  | SQM  | SQFT            | SQM   | SQFT          |  |
|               |      | 80.26 | 863.9 | 7.24 | 77.9            | 87.50 | 941.8         |  |
| To the second |      |       |       |      |                 |       |               |  |

#### APARTMENT TYPE E

LEVEL 2, 3, 4 & 5







| UNIT NO. |     |       | SUITE |      | BALCONY<br>AREA |       | TOTAL<br>AREA |  |
|----------|-----|-------|-------|------|-----------------|-------|---------------|--|
| 209      | 309 | SQM   | SQFT  | SQM  | SQFT            | SQM   | SQFT          |  |
| 409      | 509 | 80.32 | 864.5 | 7.24 | 77.9            | 87.56 | 942.4         |  |
|          |     |       |       |      |                 |       |               |  |

# APARTMENT TYPE F LEVEL 1







| UNIT<br>NO. | SUI<br>AR |       |                   | CONY | TOTAL<br>AREA |       |  |
|-------------|-----------|-------|-------------------|------|---------------|-------|--|
| 107         | SQM SQF   |       | SQM SQFT SQM SQFT |      | SQM           | SQFT  |  |
|             | 77.45     | 833.6 | 8.91              |