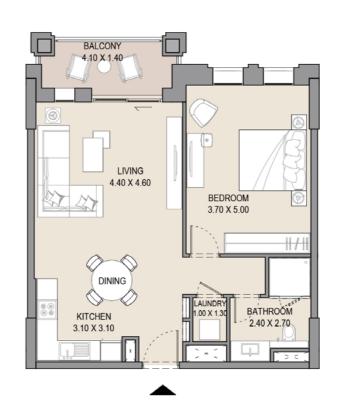

# APARTMENT TYPE E LEVEL 1

| UNI           | ΓNO. |       | SUITE |      | BALCONY<br>AREA |       | TOTAL<br>AREA |  |
|---------------|------|-------|-------|------|-----------------|-------|---------------|--|
| 109           |      | SQM   | SQFT  | SQM  | SQFT            | SQM   | SQFT          |  |
|               |      | 80.26 | 863.9 | 7.24 | 77.9            | 87.50 | 941.8         |  |
| To the second |      |       |       |      |                 |       |               |  |

#### APARTMENT TYPE E

LEVEL 2, 3, 4 & 5

| UNIT NO. |     |       | SUITE |      | BALCONY<br>AREA |       | TOTAL<br>AREA |  |
|----------|-----|-------|-------|------|-----------------|-------|---------------|--|
| 209      | 309 | SQM   | SQFT  | SQM  | SQFT            | SQM   | SQFT          |  |
| 409      | 509 | 80.32 | 864.5 | 7.24 | 77.9            | 87.56 | 942.4         |  |
|          |     |       |       |      |                 |       |               |  |