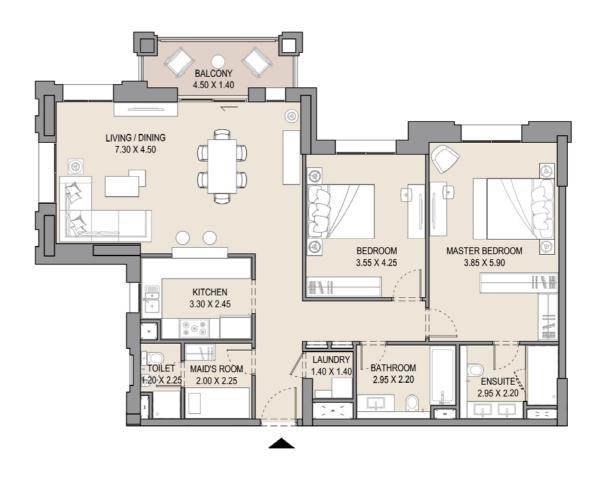

SQM           | SQFT   | SQM             | SQFT | SQM           | SQFT   |
|          |  | 118.59        | 1276.5 | 7.71            | 83.0 | 126.30        | 1359.5 |
|          |  |               |        |                 |      |               |        |

#### APARTMENT TYPE E

LEVEL 3, 4 & 5







| UNIT NO. |  | SUITE<br>AREA |        | BALCONY<br>AREA |      | TOTAL<br>AREA |        |
|----------|--|---------------|--------|-----------------|------|---------------|--------|
| 306 406  |  | SQM           | SQFT   | SQM             | SQFT | SQM           | SQFT   |
| 506      |  | 118.54        | 1275.9 | 7.53            | 81.6 | 126.07        | 1357.5 |
|          |  |               |        |                 |      |               |        |

#### APARTMENT TYPE E

LEVEL 4 & 5







| UNI | UNIT NO. |        | SUITE<br>AREA |      | BALCONY<br>AREA |        | TOTAL<br>AREA |  |
|-----|----------|--------|---------------|------|-----------------|--------|---------------|--|
| 404 | 504      | SQM    | SQFT          | SQM  | SQFT            | SQM    | SQFT          |  |
|     |          | 118.38 | 1274.2        | 7.56 | 81.3            | 125.94 | 1355.5        |  |
|     |          |        |               |      |                 |        |               |  |

#### APARTMENT TYPE E

LEVEL 4 & 5







| UNIT    | ΓNO. | SUITE<br>AREA |        | BALCONY<br>AREA |      | TOTAL<br>AREA |        |
|---------|------|---------------|--------|-----------------|------|---------------|--------|
| 411 511 |      | SQM           | SQFT   | SQM             | SQFT | SQM