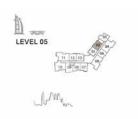

## APARTMENT TYPE D LEVEL 1,2

| UNI. | UNIT NO. |       | SUITE |       | BALCONY<br>AREA |       | TOTAL<br>AREA |  |
|------|----------|-------|-------|-------|-----------------|-------|---------------|--|
| 108  | 208      | SQM   | SQFT  | SQM   | SQFT            | SQM   | SQFT          |  |
|      |          | 66.25 | 713.1 | 10.71 | 115.3           | 76.96 | 828.4         |  |
| 407  |          |       |       |       |                 |       |               |  |

## APARTMENT TYPE D LEVEL 3

| UNI | UNIT NO. |       | SUITE |       | BALCONY<br>AREA |       | TOTAL<br>AREA |  |
|-----|----------|-------|-------|-------|-----------------|-------|---------------|--|
| 308 | 308      |       | SQFT  | SQM   | SQFT            | SQM   | SQFT          |  |
|     |          | 66.19 | 712.4 | 10.71 | 115.3           | 76.90 | 827.7         |  |
|     |          |       |       |       |                 |       |               |  |

# APARTMENT TYPE D

| UNI | T NO. | SUITE<br>AREA |       | BALCONY<br>AREA |       | TOTAL<br>AREA |       |
|-----|-------|---------------|-------|-----------------|-------|---------------|-------|
| 408 |       | SQM           | SQFT  | SQM             | SQFT  | SQM           | SQFT  |
|     |       | 66.25         | 713.1 | 11.04           | 118.8 | 77.29         | 831.9 |
| -   |       |               |       |                 |       |               |       |

# APARTMENT TYPE D LEVEL 5

| UNI | T NO. | SUITE |       | BALCONY<br>AREA |       | TOTAL<br>AREA |       |
|-----|-------|-------|-------|-----------------|-------|---------------|-------|
| 508 |       | SQM   | SQFT  | SQM             | SQFT  | SQM           | SQFT  |
|     |       | 66.19 | 712.4 | 11.27           | 121.3 | 77.46         | 833.7 |
|     |       |       |       |                 |       |               |       |