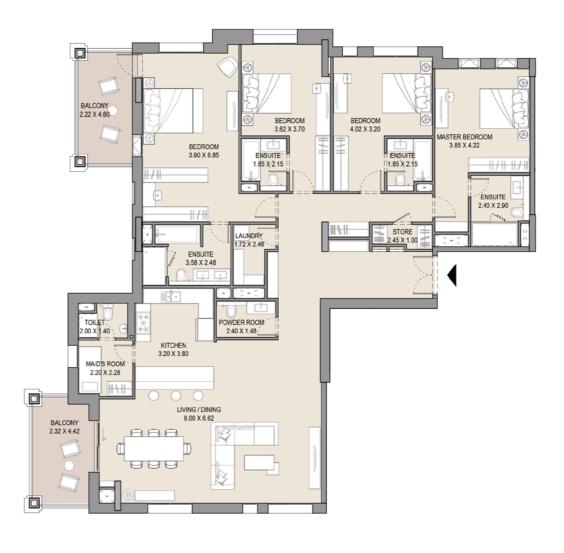

| 702         | SQM           | SQFT   | SQM             | SQFT  | SQM           | SQFT   |
|             | 226.36        | 2436.5 | 29.29           | 315.2 | 255.65        | 2751.7 |
|             |               |        |                 |       |               |        |

# APARTMENT TYPE H

LEVEL 6







| UNIT<br>NO. | SUITE<br>AREA |        | BALCONY<br>AREA |        | TOTAL<br>AREA |        |
|-------------|---------------|--------|-----------------|--------|---------------|--------|
| 605         | SQM           | SQFT   | SQM             | SQFT   | SQM           | SQFT   |
|             | 225.80        | 2430.5 | 139.88          | 1505.6 | 365.68        | 3936.1 |
|             |               |        |                 |        |               |        |

# APARTMENT TYPE H





| UNIT<br>NO. | SUITE  |        | BALCONY<br>AREA |       | TOTAL<br>AREA |        |
|-------------|--------|--------|-----------------|-------|---------------|--------|
| 704         | SQM    | SQFT   | SQM             | SQFT  | SQM           | SQFT   |
|             | 225.78 | 2430.3 | 21.96           | 236.3 | 247.74        | 2666.6 |
|             |        |        |                 |       |               |        |