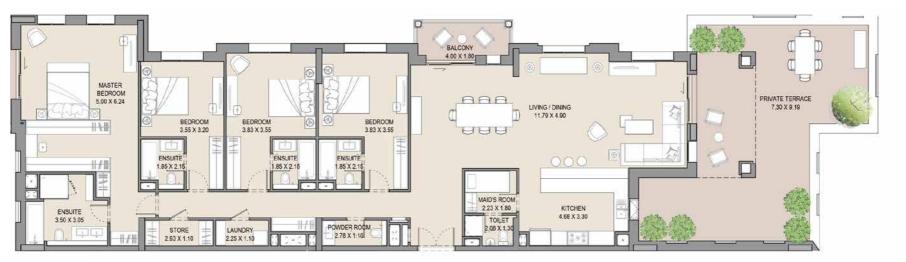

# APARTMENT TYPE H

LEVEL 6

| UNIT<br>NO. | SUITE<br>AREA |        | BALCONY<br>AREA |        | TOTAL<br>AREA |        |
|-------------|---------------|--------|-----------------|--------|---------------|--------|
| 605         | SQM           | SQFT   | SQM             | SQFT   | SQM           | SQFT   |
|             | 225.80        | 2430.5 | 139.88          | 1505.6 | 365.68        | 3936.1 |
|             |               |        |                 |        |               |        |