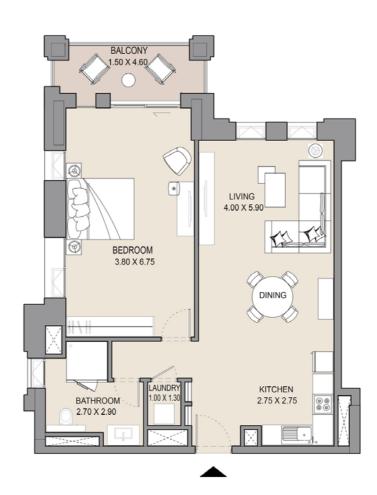

# APARTMENT TYPE F LEVEL 4

| UNIT<br>NO. | SUI<br>AR |       |      | CONY | TOTAL<br>AREA |       |
|-------------|-----------|-------|------|------|---------------|-------|
| 407         | SQM       | SQFT  | SQM  | SQFT | SQM           | SQFT  |
|             | 77.45     | 833.6 | 7.28 | 78.3 | 84.73         | 911.9 |
|             |           |       |      |      |               |       |