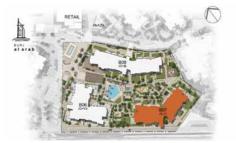

4         | SQM           | SQFT   | SQM             | SQFT  | SQM           | SQFT   |
|             | 111.05        | 1195.3 | 47.49           | 511.2 | 158.54        | 1706.5 |
|             |               |        |                 |       |               |        |

# APARTMENT TYPE H

LEVEL 6







| UNIT<br>NO. | SUITE<br>AREA |        | BALCONY<br>AREA |       | TOTAL<br>AREA |        |
|-------------|---------------|--------|-----------------|-------|---------------|--------|
| 601         | SQM           | SQFT   | SQM             | SQFT  | SQM           | SQFT   |
|             | 135.57        | 1459.2 | 13.49           | 145.2 | 149.06        | 1604.4 |
|             |               |        |                 |       |               |        |

# APARTMENT TYPE H

LEVEL 7







| UNIT<br>NO. | SUITE<br>AREA |        | BALCONY<br>AREA |       | TOTAL<br>AREA |        |
|-------------|---------------|--------|-----------------|-------|---------------|--------|
| 701         | SQM           | SQFT   | SQM             | SQFT  | SQM           | SQFT   |
|             | 135.64        | 1460.0 | 13.49           | 145.2 | 149.13        | 1605.2 |
|             |               |        |                 |       |               |        |

#### APARTMENT TYPE C

LEVEL 6







| UNIT<br>NO. | SUITE<br>AREA |        | BALCONY<br>AREA |       | TOTAL<br>AREA |        |
|-------------|---------------|--------|-----------------|-------|---------------|--------|
| 604         | SQM           | SQFT   | SQM             | SQFT  | SQM           | SQFT   |
|             | 171.9