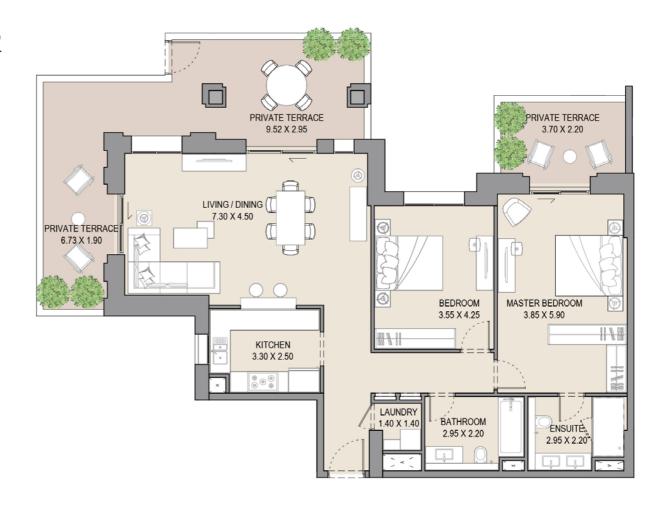

-------------|-----------|--------|-------|-------|---------------|--------|--|
| G06         | SQM SQFT  |        | SQM   | SQFT  | SQM SQF       |        |  |
|             | 118.83    | 1279.0 | 45.72 | 492.1 | 164.55        | 1771.1 |  |
|             |           |        |       |       |               |        |  |

#### APARTMENT TYPE E LEVEL G







| UNIT<br>NO. | SUI<br>AR |        |       | CONY  | TOTAL<br>AREA |        |  |
|-------------|-----------|--------|-------|-------|---------------|--------|--|
| G10         | SQM       | SQFT   | SQM   | SQFT  | SQM           | SQFT   |  |
|             | 118.82    | 1278.9 | 47.86 | 515.6 | 166.68        | 1794.5 |  |
|             |           |        |       |       |               |        |  |

# APARTMENT TYPE E2 LEVEL G







| UNIT<br>NO. | SUITE<br>AREA |        | BALCONY<br>AREA |       | TOTAL<br>AREA |        |
|-------------|---------------|--------|-----------------|-------|---------------|--------|
| G04         | SQM           | SQFT   | SQM             | SQFT  | SQM           | SQFT   |
|             | 111.05        | 1195.3 | 47.49           | 511.2 | 158.54        | 1706.5 |
|             |               |        |                 |       |               |        |

# APARTMENT TYPE H

LEVEL 6







| UNIT<br>NO. | SUITE<br>AREA |        | BALCONY<br>AREA |       | TOTAL<br>AREA |        |
|-------------|---------------|--------|-----------------|-------|---------------|--------|
| 601         | SQM           | SQFT   | SQM             | SQFT  | SQM           | SQFT   |
|             | 135.57