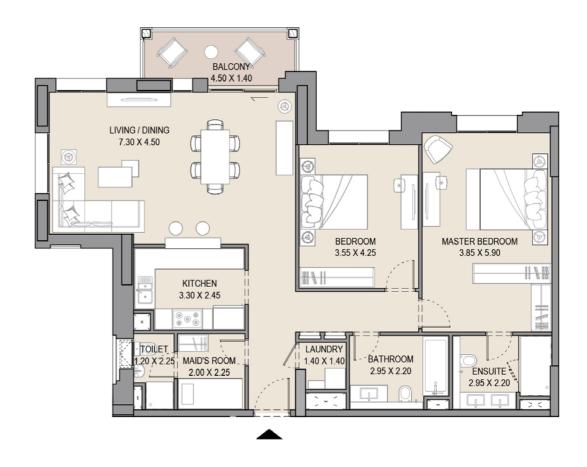

# APARTMENT TYPE D LEVEL 5

| UNI | T NO. | SUITE |       | BALCONY<br>AREA |       | TOTAL<br>AREA |       |
|-----|-------|-------|-------|-----------------|-------|---------------|-------|
| 508 |       | SQM   | SQFT  | SQM             | SQFT  | SQM           | SQFT  |
|     |       | 66.19 | 712.4 | 11.27           | 121.3 | 77.46         | 833.7 |
|     |       |       |       |                 |       |               |       |