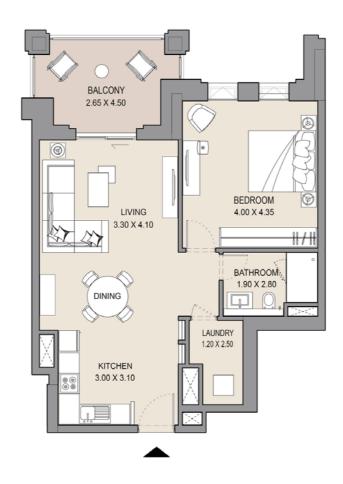

-----|---------------|--|
| 308 | 308      |       | SQFT  | SQM   | SQFT            | SQM   | SQFT          |  |
|     |          | 66.19 | 712.4 | 10.71 | 115.3           | 76.90 | 827.7         |  |
|     |          |       |       |       |                 |       |               |  |

# APARTMENT TYPE D







| UNI | T NO. | SUITE<br>AREA |       | BALCONY<br>AREA |       | TOTAL<br>AREA |       |
|-----|-------|---------------|-------|-----------------|-------|---------------|-------|
| 408 |       | SQM           | SQFT  | SQM             | SQFT  | SQM           | SQFT  |
|     |       | 66.25         | 713.1 | 11.04           | 118.8 | 77.29         | 831.9 |
| -   |       |               |       |                 |       |               |       |

# APARTMENT TYPE D LEVEL 5







| UNI | T NO. | SUITE |       | BALCONY<br>AREA |       | TOTAL<br>AREA |       |
|-----|-------|-------|-------|-----------------|-------|---------------|-------|
| 508 |       | SQM   | SQFT  | SQM             | SQFT  | SQM           | SQFT  |
|     |       | 66.19 | 712.4 | 11.27           | 121.3 | 77.46         | 833.7 |
|     |       |       |       |                 |       |               |       |

# APARTMENT TYPE E LEVEL 1







| UNI           | ΓNO. |       | SUITE |      | BALCONY<br>AREA |       | TOTAL<br>AREA |  |
|---------------|------|-------|-------|------|-----------------|-------|---------------|--|
| 109           |      | SQM   | SQFT  | SQM  | SQFT            | SQM   | SQFT          |  |
|               |      | 80.26 | 863.9 | 7.24 | 77.9            | 87.50 |