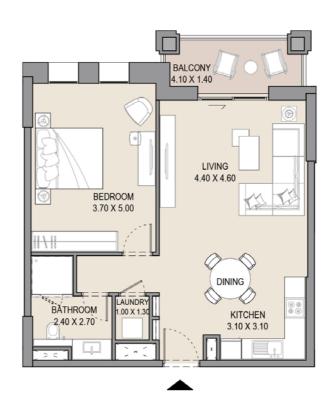

# APARTMENT TYPE C LEVEL 1

| UNIT NO. |  | SUITE<br>AREA |       | BALCONY<br>AREA |      | TOTAL<br>AREA |       |
|----------|--|---------------|-------|-----------------|------|---------------|-------|
| 103      |  | SQM           | SQFT  | SQM             | SQFT | SQM           | SQFT  |
|          |  | 68.01         | 732.0 | 6.34            | 68.2 | 74.35         | 800.2 |
|          |  |               |       |                 |      |               |       |

#### APARTMENT TYPE C

LEVEL 2, 3, 4, 5 & 6

| UNIT NO. |     |       | SUITE<br>AREA |      | BALCONY<br>AREA |       | TOTAL<br>AREA |  |
|----------|-----|-------|---------------|------|-----------------|-------|---------------|--|
| 203      | 303 | SQM   | SQFT          | SQM  | SQFT            | SQM   | SQFT          |  |
| 403      | 503 | 68.01 | 732.0         | 6.52 | 70.1            | 74.53 | 802.1         |  |
| 602      |     |       |               |      |                 |       |               |  |