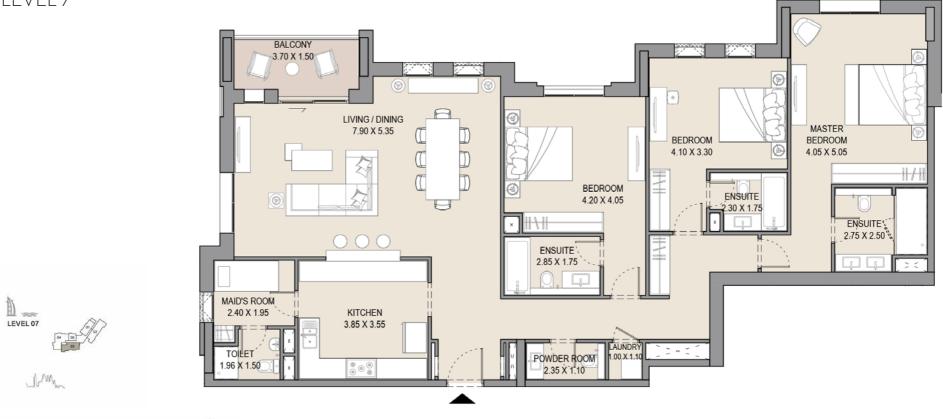

## APARTMENT TYPE A

LEVEL 7

| UI | NIT NO. | SUITE<br>AREA |       | BALCONY<br>AREA |      | TOTAL<br>AREA |       |
|----|---------|---------------|-------|-----------------|------|---------------|-------|
| 70 | 5       | SQM           | SQFT  | SQM             | SQFT | SQM           | SQFT  |
|    |         | 66.66         | 717.5 | 6.59            | 70.9 | 73.25         | 788.4 |
|    |         |               |       |                 |      |               |       |