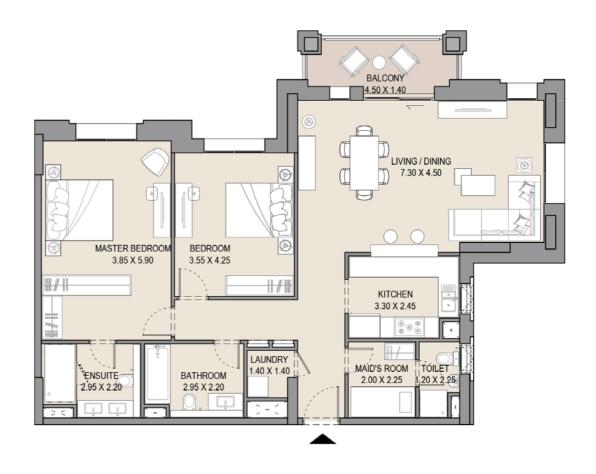

#### APARTMENT TYPE A

LEVEL 1, 2, 3, 4 & 5

| UNIT NO. |     |       | SUITE |      | BALCONY<br>AREA |       | TOTAL<br>AREA |  |
|----------|-----|-------|-------|------|-----------------|-------|---------------|--|
| 101      | 201 | SQM   | SQFT  | SQM  | SQFT            | SQM   | SQFT          |  |
| 301      | 401 | 66.22 | 712.8 | 6.92 | 74.4            | 73.14 | 787.2         |  |
| 501      |     |       |       |      |                 |       |               |  |