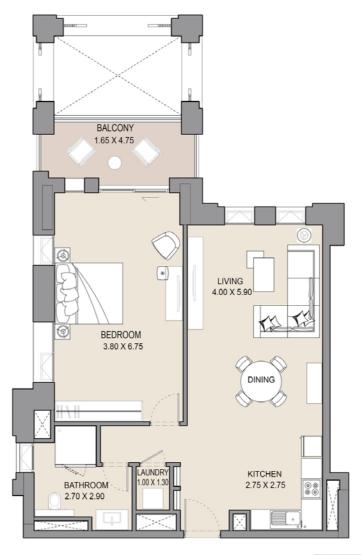

## APARTMENT TYPE D LEVEL 1,2

| UNI. | UNIT NO. |       | SUITE |       | BALCONY<br>AREA |       | TOTAL<br>AREA |  |
|------|----------|-------|-------|-------|-----------------|-------|---------------|--|
| 108  | 208      | SQM   | SQFT  | SQM   | SQFT            | SQM   | SQFT          |  |
|      |          | 66.25 | 713.1 | 10.71 | 115.3           | 76.96 | 828.4         |  |
| 407  |          |       |       |       |                 |       |               |  |