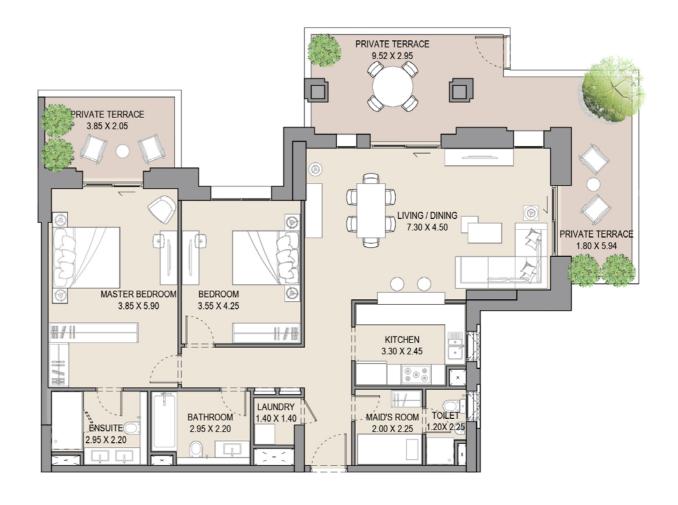

# APARTMENT TYPE A LEVEL G

|   | UNIT<br>NO. | SUI<br>AR |       |       | CONY  | TOTAL<br>AREA |       |  |
|---|-------------|-----------|-------|-------|-------|---------------|-------|--|
|   | G01         | SQM       | SQFT  | SQM   | SQFT  | SQM           | SQFT  |  |
| Ī |             | 66.28     | 713.4 | 23.40 | 251.8 | 89.68         | 965.2 |  |
| Ī |             |           |       |       |       |               |       |  |