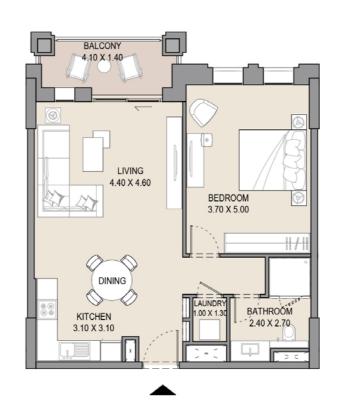

# APARTMENT TYPE E LEVEL 1

| UNI           | ΓNO. |       | SUITE |      | BALCONY<br>AREA |       | TOTAL<br>AREA |  |
|---------------|------|-------|-------|------|-----------------|-------|---------------|--|
| 109           |      | SQM   | SQFT  | SQM  | SQFT            | SQM   | SQFT          |  |
|               |      | 80.26 | 863.9 | 7.24 | 77.9            | 87.50 | 941.8         |  |
| To the second |      |       |       |      |                 |       |               |  |

#### APARTMENT TYPE E

LEVEL 2, 3, 4 & 5

| UNIT NO. |     |       | SUITE |      | BALCONY<br>AREA |       | TOTAL<br>AREA |  |
|----------|-----|-------|-------|------|-----------------|-------|---------------|--|
| 209      | 309 | SQM   | SQFT  | SQM  | SQFT            | SQM   | SQFT          |  |
| 409      | 509 | 80.32 | 864.5 | 7.24 | 77.9            | 87.56 | 942.4         |  |
|          |     |       |       |      |                 |       |               |  |