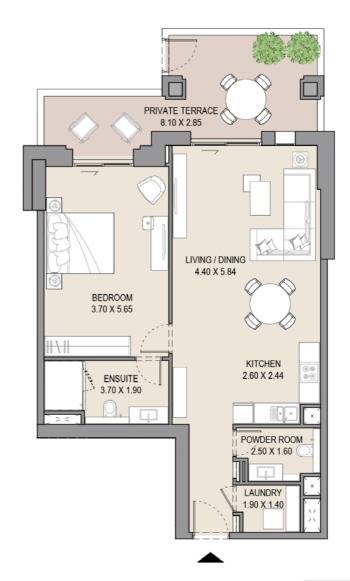

# APARTMENT TYPE C LEVEL 1

| UNIT NO. |  | SUITE<br>AREA |       | BALCONY<br>AREA |      | TOTAL<br>AREA |       |
|----------|--|---------------|-------|-----------------|------|---------------|-------|
| 103      |  | SQM           | SQFT  | SQM             | SQFT | SQM           | SQFT  |
|          |  | 68.01         | 732.0 | 6.34            | 68.2 | 74.35         | 800.2 |
|          |  |               |       |                 |      |               |       |