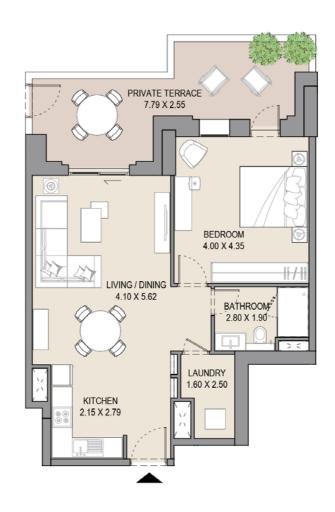

# APARTMENT TYPE D

| UNIT<br>NO. | SUITE<br>AREA |       |       | CONY  | TOTAL<br>AREA |       |  |
|-------------|---------------|-------|-------|-------|---------------|-------|--|
| G07         | SQM           | SQFT  | SQM   | SQFT  | SQM           | SQFT  |  |
|             | 66.32         | 713.8 | 21.10 | 227.1 | 87.42         | 940.9 |  |
|             |               |       |       |       |               |       |  |