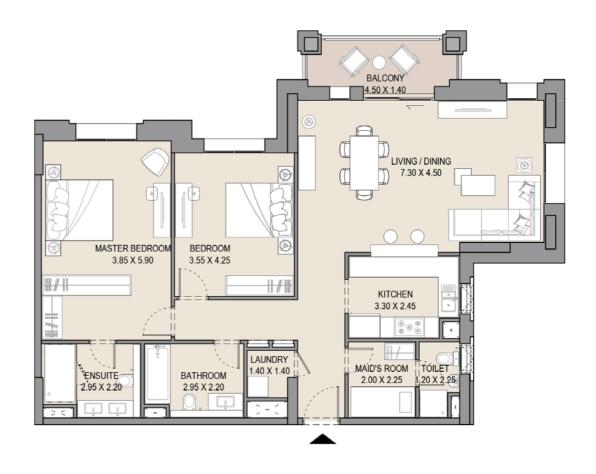

#### APARTMENT TYPE E

LEVEL 1, 2 & 3

| UNIT NO. |     | SUITE<br>AREA |        | BALCONY<br>AREA |      | TOTAL<br>AREA |        |
|----------|-----|---------------|--------|-----------------|------|---------------|--------|
| 104      | 204 | SQM           | SQFT   | SQM             | SQFT | SQM           | SQFT   |
| 304      |     | 118.38        | 1274.2 | 7.54            | 81.1 | 125.92        | 1355.3 |
|          |     |               |        |                 |      |               |        |