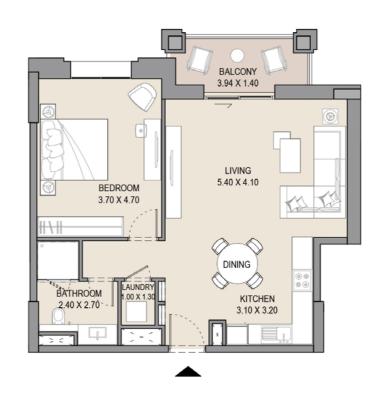

-------|--|
| G12         | SQM           | SQFT  | SQM   | SQFT  | SQM           | SQFT  |  |
|             | 66.69         | 717.8 | 24.14 | 259.8 | 90.83         | 977.6 |  |
|             |               |       |       |       |               |       |  |

#### APARTMENT TYPE A1

LEVEL1&2







| UNIT NO. |     | SUITE<br>AREA |       | BALCONY<br>AREA |      | TOTAL<br>AREA |       |
|----------|-----|---------------|-------|-----------------|------|---------------|-------|
| 102      | 202 | SQM           | SQFT  | SQM             | SQFT | SQM           | SQFT  |
|          |     | 68.14         | 733.4 | 6.55            | 70.5 | 74.69         | 803.9 |
|          |     |               |       |                 |      |               |       |

#### APARTMENT TYPE A1

LEVEL 3







| UNIT | UNIT NO. |       | SUITE<br>AREA |      | CONY | TOTAL<br>AREA |       |
|------|----------|-------|---------------|------|------|---------------|-------|
| 302  |          | SQM   | SQFT          | SQM  | SQFT | SQM           | SQFT  |
|      |          | 68.15 | 733.5         | 6.57 | 70.7 | 74.72         | 804.2 |
|      |          |       |               |      |      |               |       |

## APARTMENT TYPE A1

LEVEL 4





| UNIT NO. |  |       | SUITE<br>AREA |      | BALCONY<br>AREA |       | TOTAL<br>AREA |  |
|----------|--|-------|---------------|------|-----------------|-------|---------------|--|
| 402      |  | SQM   | SQFT          | SQM  | SQFT            | SQM   | SQFT          |  |
|          |  | 68.14 | 733.4         | 6.57 | 70.7            | 74.71 | 804