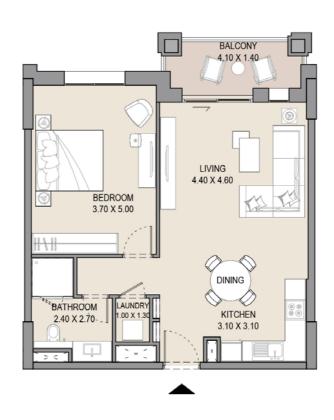

## APARTMENT TYPE A

LEVEL 7

| UI | NIT NO. | SUITE<br>AREA |       | BALCONY<br>AREA |      | TOTAL<br>AREA |       |
|----|---------|---------------|-------|-----------------|------|---------------|-------|
| 70 | 5       | SQM           | SQFT  | SQM             | SQFT | SQM           | SQFT  |
|    |         | 66.66         | 717.5 | 6.59            | 70.9 | 73.25         | 788.4 |
|    |         |               |       |                 |      |               |       |