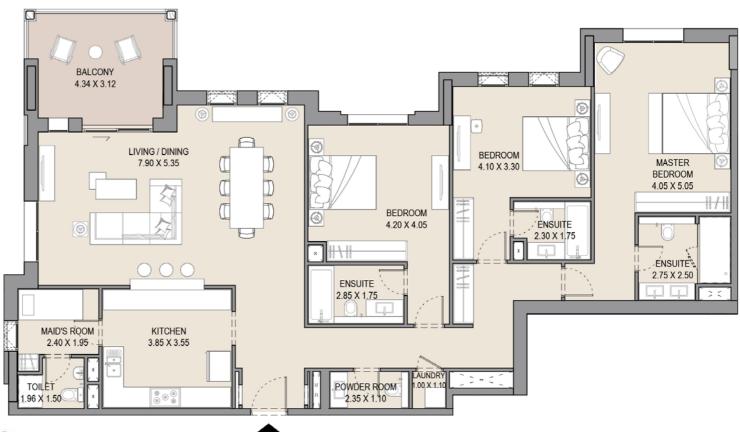

#### APARTMENT TYPE E

LEVEL 1, 2 & 3

| UNIT NO. |     | SUITE<br>AREA |        | BALCONY<br>AREA |      | TOTAL<br>AREA |        |
|----------|-----|---------------|--------|-----------------|------|---------------|--------|
| 104      | 204 | SQM           | SQFT   | SQM             | SQFT | SQM           | SQFT   |
| 304      |     | 118.38        | 1274.2 | 7.54            | 81.1 | 125.92        | 1355.3 |
|          |     |               |        |                 |      |               |        |