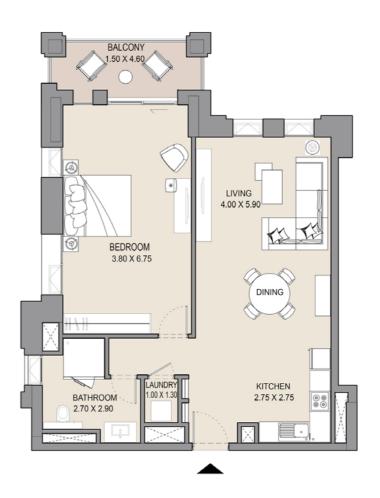

# APARTMENT TYPE F LEVEL 5

| UN |   | SUI<br>AR |       |      | BALCONY TOTAL AREA |       |       |
|----|---|-----------|-------|------|--------------------|-------|-------|
| 50 | 7 | SQM       | SQFT  | SQM  | SQFT               | SQM   | SQFT  |
|    |   | 77.33     | 832.3 | 7.30 | 78.5               | 84.63 | 910.8 |
|    |   |           |       |      |                    |       |       |